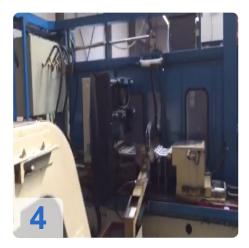

# Used TIBO TBT T61-4-250 CNC Deep Hole Drilling Machine

The engine was overhauled in 10/2006.

Control: New Siemens in 2000

- Spindle speed: 400 6000 rpm
- 4 spindles
- Depth: 550mm
- Drilling diameter steel: 30mm max.
- Peak height above ground / bed: 1200 / 359mm
- Clamping tailstock ca 80 stroke 150mm
- Kracht coolant system approx 3000l
- Chip disposal Obermoser
- Filter plant Polo SAFI T 0.7
- incl. control cabinet, KSS system, chip conveyor, oil coolers, hydraulic unit and machine documentation