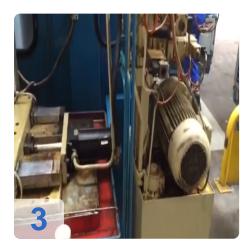

# Used TIBO TBT T61-4-250 CNC Deep Hole Drilling Machine

The engine was overhauled in 10/2006.

Control: New Siemens in 2000

- Spindle speed: 400 6000 rpm
- 4 spindles
- Depth: 550mm
- Drilling diameter steel: 30mm max.
- Peak height above ground / bed: 1200 / 359mm
- Clamping tailstock ca 80 stroke 150mm
- Kracht coolant system approx 3000l
- Chip disposal Obermoser
- Filter plant Polo SAFI T 0.7
- incl. control cabinet, KSS system, chip conveyor, oil coolers, hydraulic unit and machine documentation

## **Images:**

**Asset-Trade** 

**Assessment and Sale of Used Assets world wide** 

**Am Sonnenhof 16** 

47800 Krefeld

**Germany** 

Tel.: +49 2151 32500 33