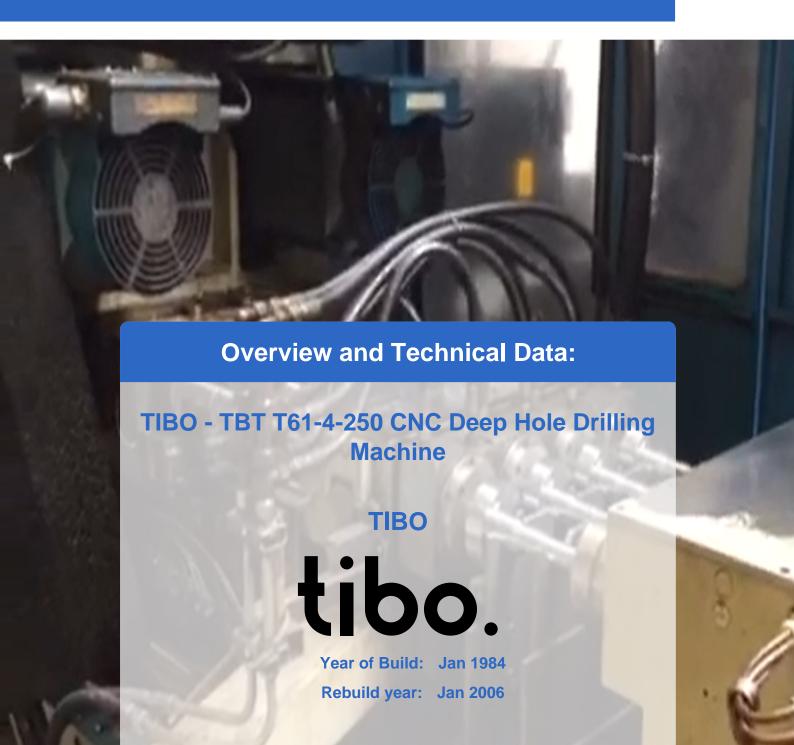

# Used TIBO TBT T61-4-250 CNC Deep Hole Drilling Machine

The engine was overhauled in 10/2006.

Control: New Siemens in 2000

- Spindle speed: 400 6000 rpm
- 4 spindles
- Depth: 550mm
- Drilling diameter steel: 30mm max.
- Peak height above ground / bed: 1200 / 359mm
- Clamping tailstock ca 80 stroke 150mm
- Kracht coolant system approx 3000l
- Chip disposal Obermoser
- Filter plant Polo SAFI T 0.7
- incl. control cabinet, KSS system, chip conveyor, oil coolers, hydraulic unit and machine documentation

## **Images:**

**Asset-Trade** 

**Assessment and Sale of Used Assets world wide** 

**Am Sonnenhof 16** 

47800 Krefeld

**Germany** 

Tel.: +49 2151 32500 33