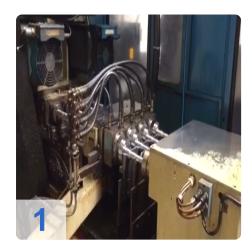

# Used TIBO TBT T61-4-250 CNC Deep Hole Drilling Machine

The engine was overhauled in 10/2006.

Control: New Siemens in 2000

- Spindle speed: 400 6000 rpm
- 4 spindles
- Depth: 550mm
- Drilling diameter steel: 30mm max.
- Peak height above ground / bed: 1200 / 359mm
- Clamping tailstock ca 80 stroke 150mm
- Kracht coolant system approx 3000l
- Chip disposal Obermoser
- Filter plant Polo SAFI T 0.7
- incl. control cabinet, KSS system, chip conveyor, oil coolers, hydraulic unit and machine documentation

## **Images:**

**Asset-Trade** 

**Assessment and Sale of Used Assets world wide** 

**Am Sonnenhof 16** 

47800 Krefeld

**Germany** 

Tel.: +49 2151 32500 33