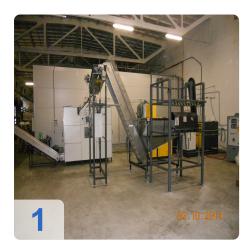

The plant can produce bottles of 0.33 I and 2.5 I.

• 3000 bottles of 1.5 liters per hour.

The technical condition of the machine is really good, the engine is running properly and it requires no investment.