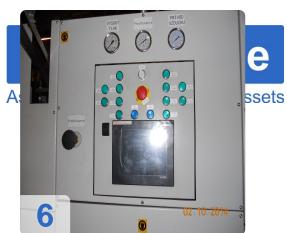

Ref. No.: 711-03181504





## **Description:**

Manufacturer: Seres Szerszám Kft, Hungary.

Plant for producing PET bottles from molds SOK-PF-2/2

Operating hours: 2,300 - number of produced PET bottles: 5 500 000 head

1.5-liter bottle: H: 33.5 cm, W: 8,7 cm2-liter bottle: H: 34.5 cm, W: 9,7 cm

The plant can produce bottles of 0.33 I and 2.5 I.

• 3000 bottles of 1.5 liters per hour.

The technical condition of the machine is really good, the engine is running properly and it requires no investment.



# Technical Data:

#### **Technical Data:**

Control: NC

## **Buyer Information:**

Condition: Very good condition

Available: Immediately

Sold as:

EXW (Ex Works - Incoterm)

VAT: 19 %

Location: Slovakia



## **Images:**







































Page 6













**Asset-Trade** 

**Assessment and Sale of Used Assets world wide** 

**Am Sonnenhof 16** 

47800 Krefeld

**Germany** 

Tel.: +49 2151 32500 33