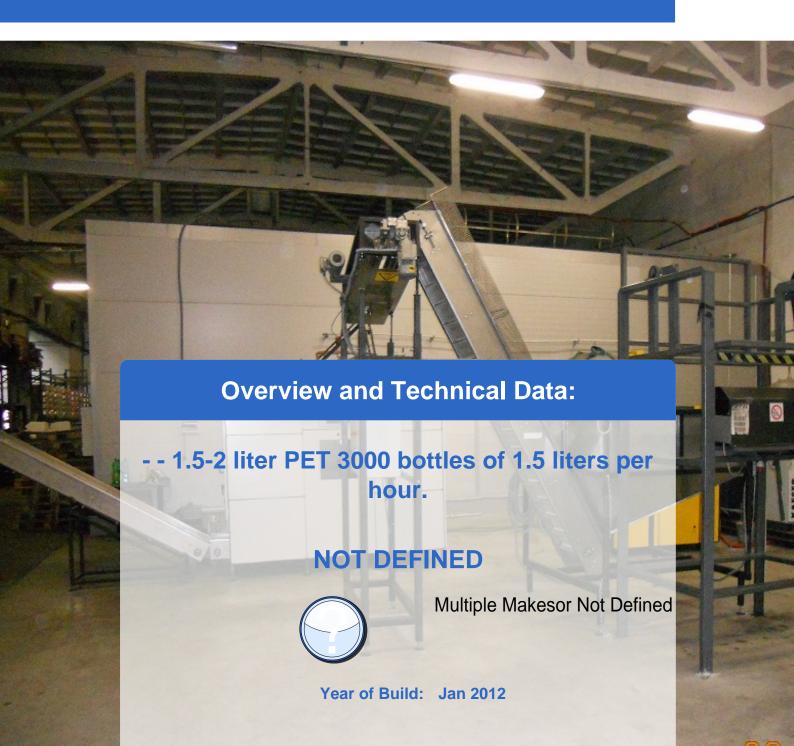

The plant can produce bottles of 0.33 I and 2.5 I.

• 3000 bottles of 1.5 liters per hour.

The technical condition of the machine is really good, the engine is running properly and it requires no investment.