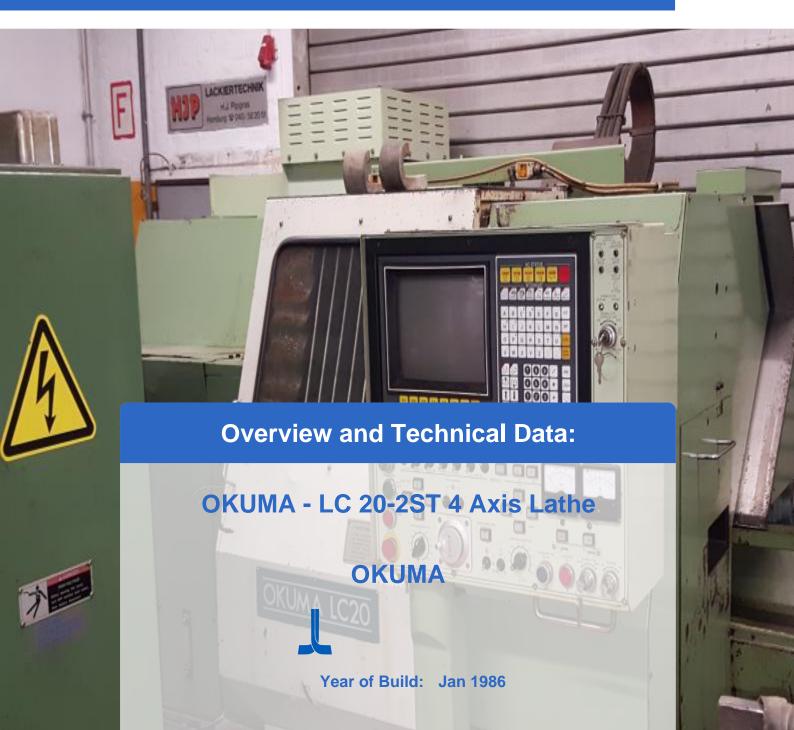

# Used OKUMA LC 20 2-ST CNC lathe 4 Axis

Control OKUMA OSP-5000L CNC CONTROL WITH 9" CRT

Specification

- Swing over the Bed 15.75"
- Swing over the Cross Slide 13.78"
- Chuck 10"
- Chucking part Diameter 11.81"
- Max work Length 29.53"
- Bar Capacity 2.50"
- X Axis Travel, Upper Turret6.30"
- X-Axis Travel, Lower Turret4.33"
- Z-Axis Travel, Upper Turret20.47"
- Z-Axis Travel, Lower Turret18.27"
- Spindle Nose Type ASA-A2-6
- Hole Thru 3.15"
- Main Motor 30 HP
- Spindle Speed 57 to 3,000 RPM
- Index Time, Station to Station 1.5 Sec
- Approx, Weight 14, 500 Lbs

#### **Technical Data:**

Control: OSP 5000 Tailstock: No Bezel: No