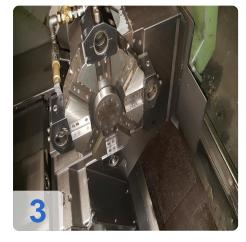

# Used OKUMA LC 20 2-ST CNC lathe 4 Axis

Control OKUMA OSP-5000L CNC CONTROL WITH 9" CRT

Specification

- Swing over the Bed 15.75"
- Swing over the Cross Slide 13.78"
- Chuck 10"
- Chucking part Diameter 11.81"
- Max work Length 29.53"
- Bar Capacity 2.50"
- X Axis Travel, Upper Turret6.30"
- X-Axis Travel, Lower Turret4.33"
- Z-Axis Travel, Upper Turret20.47"
- Z-Axis Travel, Lower Turret18.27"
- Spindle Nose Type ASA-A2-6
- Hole Thru 3.15"
- Main Motor 30 HP
- Spindle Speed 57 to 3,000 RPM
- Index Time, Station to Station 1.5 Sec
- Approx, Weight 14, 500 Lbs

# Images: