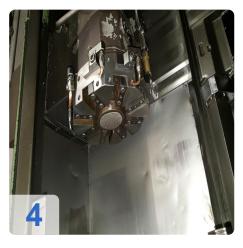

# Used OKUMA LC 20 2-ST CNC lathe 4 Axis

Control OKUMA OSP-5000L CNC CONTROL WITH 9" CRT

Specification

- Swing over the Bed 15.75"
- Swing over the Cross Slide 13.78"
- Chuck 10"
- Chucking part Diameter 11.81"
- Max work Length 29.53"
- Bar Capacity 2.50"
- X Axis Travel, Upper Turret6.30"
- X-Axis Travel, Lower Turret4.33"
- Z-Axis Travel, Upper Turret20.47"
- Z-Axis Travel, Lower Turret18.27"
- Spindle Nose Type ASA-A2-6
- Hole Thru 3.15"
- Main Motor 30 HP
- Spindle Speed 57 to 3,000 RPM
- Index Time, Station to Station 1.5 Sec
- Approx, Weight 14, 500 Lbs