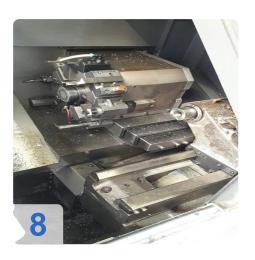

# **Used MAZAK Quick Turn 10 CNC Lathe**

### turret:

- Toolchanger
- Number of tools 8

### MAZAK Quick Turn 10 B CNC Lathe:

This is one of the most adored metal working CNC lathe from MAZAK. This machine is quite famous for its turret operations across various small and medium segment lathe workshops. With only 31KVA power input this machine offers finest turret in class with 8 tool changer tray. This machine offers 440 mm swing over bed and 260 mm swing over cross-slide. It has got a 500mm travel distance from center to center which is helpful in wide range of manufacturing applications. This MAZAK Quick Turn 10 B CNC Lathe also has a 540mm of longitudinal travel in the Z-axis and also offers cross travel in X-axis.