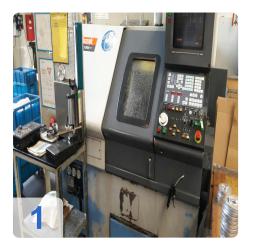

# **Used MAZAK Quick Turn 10 CNC Lathe**

### MAZAK Quick Turn 10 B CNC Lathe:

This is one of the most adored metal working CNC lathe from MAZAK. This machine is quite famous for its turret operations across various small and medium segment lathe workshops. With only 31KVA power input this machine offers finest turret in class with 8 tool changer tray. This machine offers 440 mm swing over bed and 260 mm swing over cross-slide. It has got a 500mm travel distance from center to center which is helpful in wide range of manufacturing applications. This MAZAK Quick Turn 10 B CNC Lathe also has a 540mm of longitudinal travel in the Z-axis and also offers cross travel in X-axis.