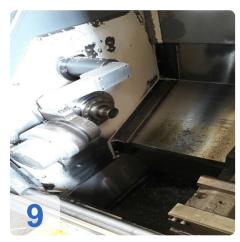

# **Used MAZAK Quick Turn 10 CNC Lathe**

### turret:

- Toolchanger
- Number of tools 8

### MAZAK Quick Turn 10 B CNC Lathe:

This is one of the most adored metal working CNC lathe from MAZAK. This machine is quite famous for its turret operations across various small and medium segment lathe workshops. With only 31KVA power input this machine offers finest turret in class with 8 tool changer tray. This machine offers 440 mm swing over bed and 260 mm swing over cross-slide. It has got a 500mm travel distance from center to center which is helpful in wide range of manufacturing applications. This MAZAK Quick Turn 10 B CNC Lathe also has a 540mm of longitudinal travel in the Z-axis and also offers cross travel in X-axis.