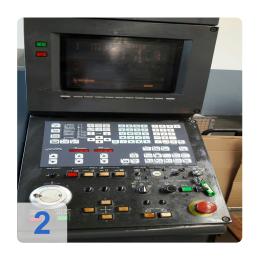

### One Two machine still available

CNC Control Mazatrol T

### **Technical Data:**

Control: Mazatrol T-Plus Turning lenght: 540.00 mm Turning diameter: 155.00 mm Spindle Speed: 3600.00 rpm

Tool Capacity: 8 x Tailstock: No Bezel: No