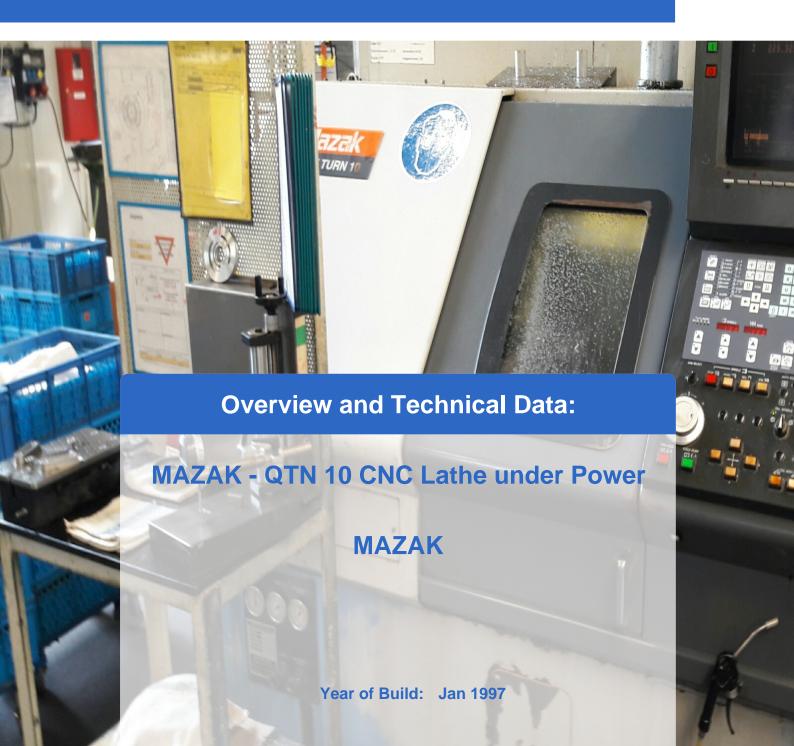

# **Used MAZAK Quick Turn 10 CNC Lathe**

### Technical data:

- Swing over bed 440 mm
- Swing over cross-slide 260 mm
- Distance centre tot centre 500 mm
- Max longitudinal travel Z-axis 540 mm
- Max cross travel X-axis 155 mm

## Main spindle:

- Spindle cone A2-6
- Dia of spindle bore 56 mm
- Power on the spindle1 5 kW
- Number of speeds 14 -> 3600 rpm

### turret:

- Toolchanger
- Number of tools 8

#### feeds:

- rapid traverse X / Z: 30m/min
- feed speeds 0,001 999,999mm / -1

Total power needed 31 KVA

Length x Width x Height 3680 x 2460 x 1740 mm

MAZAK Quick Turn 10 B CNC Lathe – Unleash The Power Of Quick Turn CNC For Better Productions