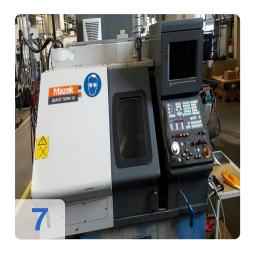

# **Used MAZAK Quick Turn 10 CNC Lathe**

### MAZAK Quick Turn 10 B CNC Lathe:

This is one of the most adored metal working CNC lathe from MAZAK. This machine is quite famous for its turret operations across various small and medium segment lathe workshops. With only 31KVA power input this machine offers finest turret in class with 8 tool changer tray. This machine offers 440 mm swing over bed and 260 mm swing over cross-slide. It has got a 500mm travel distance from center to center which is helpful in wide range of manufacturing applications. This MAZAK Quick Turn 10 B CNC Lathe also has a 540mm of longitudinal travel in the Z-axis and also offers cross travel in X-axis.