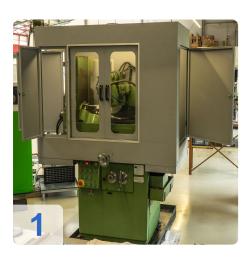

# MICO-COLLETTE - AO20 E Gear Cutter Sharpeners

Year of Build: Jan 1997

# Used MICO COLLETTE AO20 E Gear Cutter Sharpener/Grinder

The purpose is the sharpening of the clamping surface of helical cutting wheels and more recently gotten from Rolling peeling tools (named according to the product name as Scudding-, Skiving tool, etc.). The chucking of the tools can be done with bore and shaft with (preferably MT shank).

#### Accessories:

- Full machine enclosure
- Coolant System chiller pump + tank
- oil sump
- clamped grinding wheel
- miscellaneous small parts

The Machine was rebuilt and adapted to suite the contrempory improvement: