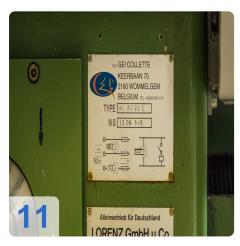

# MICO-COLLETTE - AO20 E Gear Cutter Sharpeners

Year of Build: Jan 1997

# Used MICO COLLETTE AO20 E Gear Cutter Sharpener/Grinder

The purpose is the sharpening of the clamping surface of helical cutting wheels and more recently gotten from Rolling peeling tools (named according to the product name as Scudding-, Skiving tool, etc.). The chucking of the tools can be done with bore and shaft with (preferably MT shank).