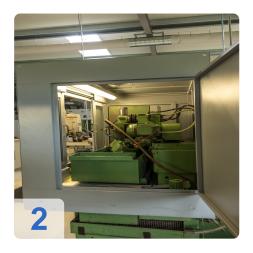

# Used MICO COLLETTE AO20 E Gear Cutter Sharpener/Grinder

The purpose is the sharpening of the clamping surface of helical cutting wheels and more recently gotten from Rolling peeling tools (named according to the product name as Scudding-, Skiving tool, etc.). The chucking of the tools can be done with bore and shaft with (preferably MT shank).

- Maximum Tool Diameter D=230 mm
- Diameter of grinding Wheel D= 200mm
- Helical angle (right hand or left hand) of the shaper cutters 
  ß=30° (with limited diameter ß=50°)
- Hydraulic control with absolute Pitch

- 1. Machine was completely enclosed and can be better operated with coolant preferably oil.
- 2. On the machine resin bonded CBN wheels were used.

This makes it possible better only the old coating (TiN, TiAIN, Alcrona etc.) on the rake face and then removing the wear. The machine was originally operated with dressable corundum. The current coatings are quite a hurdle for this corundum.