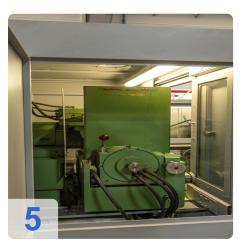

#### Accessories:

- Full machine enclosure
- Coolant System chiller pump + tank
- oil sump
- clamped grinding wheel
- miscellaneous small parts

The Machine was rebuilt and adapted to suite the contrempory improvement: