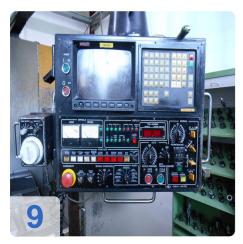

#### **CNC Control FANUC 11M**

#### **Technical Data:**

Control: Series 11M

Spindle Speed: 4.000 rpm

Tool Capacity: 20 x