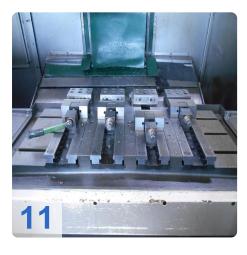

#### Technical specifications:

- Tool holder SK40
- 20 tools in the magazine
- Revolution / min .: up to 4000
- Work area: X = 1100mm; Y = 420mm
- Traverse: X = 760mm; Y = 430mm; Z = 510mm
- Engine: 5.5 KW continuous power
- Table load: max. 500 kg
- Dimensions: 2810 x 3150 x 2705