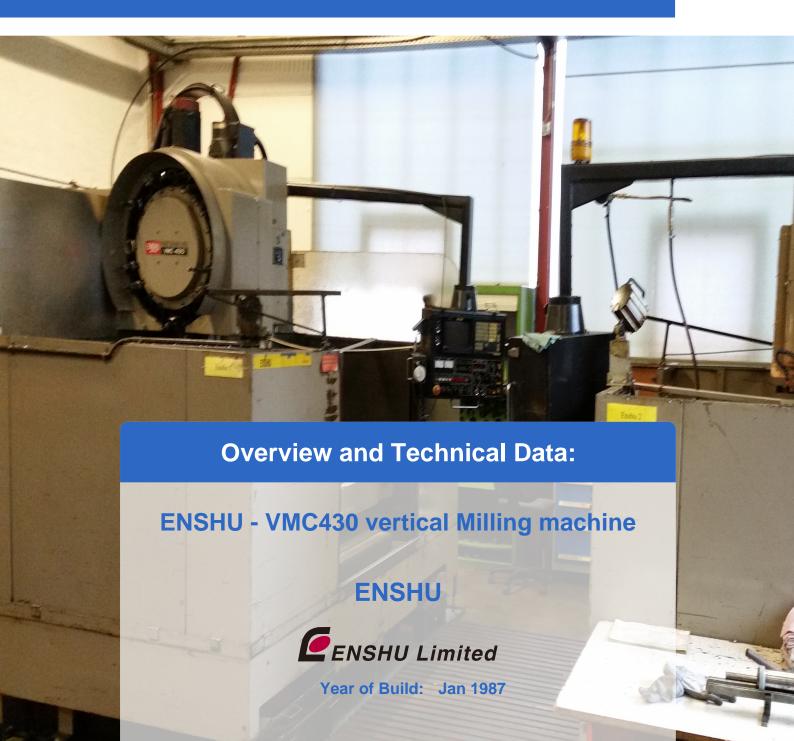

Ref. No.: 728-07121504





### **Description:**

# Used ENSHU VMC 430 - vertical milling machines

#### 2x Machines available

#### **CNC Control FANUC 11M**

#### Technical specifications:

- Tool holder SK40
- 20 tools in the magazine
- Revolution / min .: up to 4000
- Work area: X = 1100mm; Y = 420mm
- Traverse: X = 760mm; Y = 430mm; Z = 510mm
- Engine: 5.5 KW continuous power
- Table load: max. 500 kg
- Dimensions: 2810 x 3150 x 2705

#### Last major repairs

#### Enshu 1 - VMC 430:

- Board (Masters Card) changed 1994
- mounted plastic guide new and eingescharbt on the table guide 1994
- Pulse encoder to y-axis changed 1995
- Storage of the main spindle changed 1995
- changed telescopic cover 2002
- changed dome screw cap 2002
- Replacing the spring on tool changers 2003
- Fan + fuse changed 2011 + 2015

##