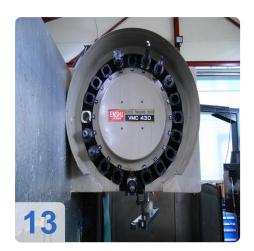

# Used ENSHU VMC 430 - vertical milling machines

#### Technical specifications:

- Tool holder SK40
- 20 tools in the magazine
- Revolution / min .: up to 4000
- Work area: X = 1100mm; Y = 420mm
- Traverse: X = 760mm; Y = 430mm; Z = 510mm
- Engine: 5.5 KW continuous power
- Table load: max. 500 kg
- Dimensions: 2810 x 3150 x 2705