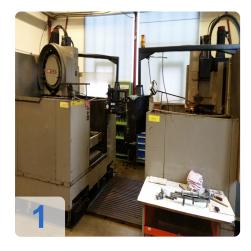

#### **CNC Control FANUC 11M**

#### **Technical Data:**

Control: Series 11M

Spindle Speed: 4.000 rpm

Tool Capacity: 20 x