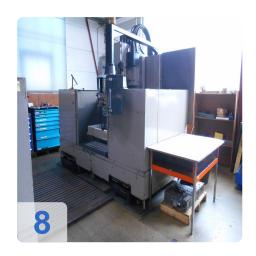

# Used ENSHU VMC 430 - vertical milling machines

## **Dimensions and Weight:**

Weight: 5.000 kg