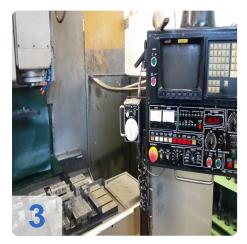

#### Technical specifications:

- Tool holder SK40
- 20 tools in the magazine
- Revolution / min .: up to 4000
- Work area: X = 1100mm; Y = 420mm
- Traverse: X = 760mm; Y = 430mm; Z = 510mm
- Engine: 5.5 KW continuous power
- Table load: max. 500 kg
- Dimensions: 2810 x 3150 x 2705