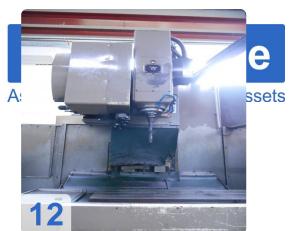

# Used ENSHU VMC 430 - vertical milling machines

#### Technical specifications:

- Tool holder SK40
- 20 tools in the magazine
- Revolution / min .: up to 4000
- Work area: X = 1100mm; Y = 420mm
- Traverse: X = 760mm; Y = 430mm; Z = 510mm
- Engine: 5.5 KW continuous power
- Table load: max. 500 kg
- Dimensions: 2810 x 3150 x 2705