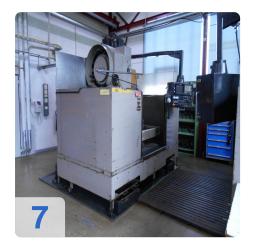

# Used ENSHU VMC 430 - vertical milling machines

## **Dimensions and Weight:**

Weight: 5.000 kg