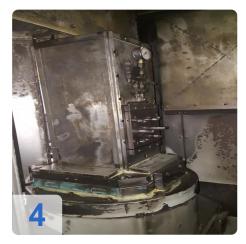

c interface simplifies programming of tool paths for different parts and separate applications. The J66s advanced design places the x, y and z axes all behind the spindle, so it can move to meet the workpiece, making it ideal for use in FTLs. Simple four-point leveling makes for quick installation and fast relocation for better asset utilization.



## **Technical Data:**

#### **Technical Data:**

Control: Series 16i Spindle Speed: 16.000 rpm Tool Capacity: 32 x

#### **Travels:**

X-Axis: 560 mm Y-Axis: 560mm Z-Axis: 500 mm

#### **Dimensions and Weight:**

Height: 3.200 mm Width: 2.000 mm Length: 4.500 mm Weight: 15.000 kg

#### **Buyer Information:**

Condition: Very good condition Availability: Sold Sold as: EXW (Ex Works - Incoterm) VAT: 19 % Location: Germany



## Images:











e ssets









AUTO

ກວກເ

49630.

UIII)

A

6









#### **Asset-Trade**

Assessment and Sale of Used Assets world wide

Am Sonnenhof 16

47800 Krefeld

Germany

Tel.: +49 2151 32500 33