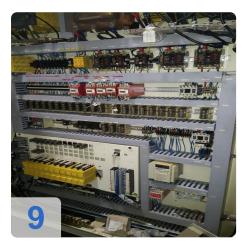

implifies programming of tool paths for different parts and separate applications. The J66s advanced design places the x, y and z axes all behind the spindle, so it can move to meet the workpiece, making it ideal for use in FTLs. Simple four-point leveling makes for quick installation and fast relocation for better asset utilization.



## **Technical Data:**

#### **Technical Data:**

Control: Series 16i Spindle Speed: 16.000 rpm Tool Capacity: 32 x

#### **Travels:**

X-Axis: 560 mm Y-Axis: 560mm Z-Axis: 500 mm

#### **Dimensions and Weight:**

Height: 3.200 mm Width: 2.000 mm Length: 4.500 mm Weight: 15.000 kg

#### **Buyer Information:**

Condition: Very good condition Availability: Sold Sold as: EXW (Ex Works - Incoterm) VAT: 19 % Location: Germany



## Images:











e ssets









AUTO

ກວກເ

49630.

UIII)

A

6









#### **Asset-Trade**

Assessment and Sale of Used Assets world wide

Am Sonnenhof 16

47800 Krefeld

Germany

Tel.: +49 2151 32500 33