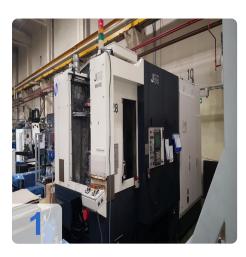

## **Used MAKINO J66 Horizontal Machining Centre**

3x Machines available!! (2x functional, 1x with missing controller cards)

Technical data

CNC Control : MAKINO Professional 3 / FANUC 16i

- Travel X 560 mm
- Travel Y 560 mm
- Travel Z 500 mm
- Spindle Speed 50 16000 min-1
- Rapid Traverse 50000 mm/min
- Pallet Working Area X 400 mm
- Pallet Working Area Y 400 mm
- Max Pallet Size 400 kg
- Tool Storage Capacity 32 or 45 (optional)
- Tool Change Time 1.30 sec

Designed for high-volume production lines, Makinos J66 provides flexible high-speed machining. Different parts can be machined easily by selecting a different toolpath program in the NC controller. The J66s easy-to-use graphic interface simplifies programming of tool paths for different parts and separate applications. The J66s advanced design places the x, y and z axes all behind the spindle, so it can move to meet the workpiece, making it ideal for use in FTLs. Simple four-point leveling makes for quick installation and fast relocation for better asset utilization.