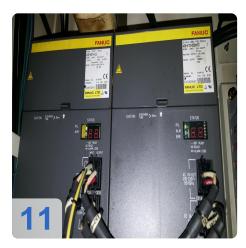

plifies programming of tool paths for different parts and separate applications. The J66s advanced design places the x, y and z axes all behind the spindle, so it can move to meet the workpiece, making it ideal for use in FTLs. Simple four-point leveling makes for quick installation and fast relocation for better asset utilization.



## **Technical Data:**

#### **Technical Data:**

Control: Series 16i Spindle Speed: 16.000 rpm Tool Capacity: 32 x

#### **Travels:**

X-Axis: 560 mm Y-Axis: 560mm Z-Axis: 500 mm

#### **Dimensions and Weight:**

Height: 3.200 mm Width: 2.000 mm Length: 4.500 mm Weight: 15.000 kg

#### **Buyer Information:**

Condition: Very good condition Availability: Sold Sold as: EXW (Ex Works - Incoterm) VAT: 19 % Location: Germany



## Images:











e ssets









AUTO

ກວກເ

49630.

UIII)

A

6









#### **Asset-Trade**

Assessment and Sale of Used Assets world wide

Am Sonnenhof 16

47800 Krefeld

Germany

Tel.: +49 2151 32500 33