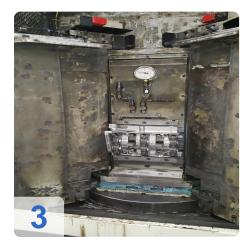

## **Used MAKINO J66 Horizontal Machining Centre**

3x Machines available!! (2x functional, 1x with missing controller cards)

Technical data

CNC Control : MAKINO Professional 3 / FANUC 16i

- Travel X 560 mm
- Travel Y 560 mm
- Travel Z 500 mm
- Spindle Speed 50 16000 min-1
- Rapid Traverse 50000 mm/min
- Pallet Working Area X 400 mm
- Pallet Working Area Y 400 mm
- Max Pallet Size 400 kg
- Tool Storage Capacity 32 or 45 (optional)
- Tool Change Time 1.30 sec