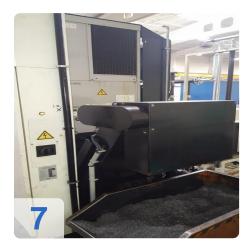

simplifies programming of tool paths for different parts and separate applications. The J66s advanced design places the x, y and z axes all behind the spindle, so it can move to meet the workpiece, making it ideal for use in FTLs. Simple four-point leveling makes for quick installation and fast relocation for better asset utilization.



## **Technical Data:**

#### **Technical Data:**

Control: Series 16i Spindle Speed: 16.000 rpm Tool Capacity: 32 x

#### **Travels:**

X-Axis: 560 mm Y-Axis: 560mm Z-Axis: 500 mm

#### **Dimensions and Weight:**

Height: 3.200 mm Width: 2.000 mm Length: 4.500 mm Weight: 15.000 kg

#### **Buyer Information:**

Condition: Very good condition Availability: Sold Sold as: EXW (Ex Works - Incoterm) VAT: 19 % Location: Germany



## Images:











e ssets









AUTO

ກວກເ

49630.

UIII)

A

6









#### **Asset-Trade**

Assessment and Sale of Used Assets world wide

Am Sonnenhof 16

47800 Krefeld

Germany

Tel.: +49 2151 32500 33