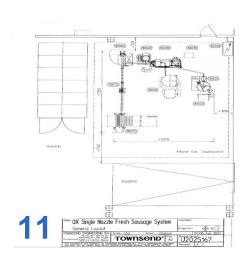

# STORK TOWNSEND QX - Single nozzle fresh skinless sausage line.

Complete line including:

- Single nozzle co-extrusion unit
- Cooling water circulation unit
- Single bowl brine unit
- Portioning unit
- Conveyor
- Control panel
- Complete original manual in English & German

# **Images:**

Page 4

1. Allgemeir

Diese Auftragsbestätigung erfäutert den Auftrag für ein (1) demo QX Einzeldüsen-Frischwurstsystem für die

Allgemeine Informationen zum Produkt und Produktspezifikationen - I
Das System ist grundsätzlich ausgelegt für die Herstellung von: