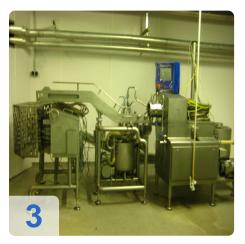

# STORK TOWNSEND QX - Single nozzle fresh skinless sausage line.

Complete line including:

- Single nozzle co-extrusion unit
- Cooling water circulation unit
- Single bowl brine unit
- Portioning unit
- Conveyor
- Control panel
- Complete original manual in English & German