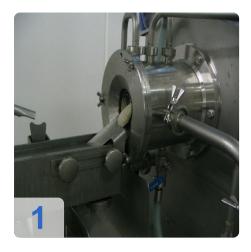

# STORK TOWNSEND QX - Single nozzle fresh skinless sausage line.

Complete line including:

- Single nozzle co-extrusion unit
- Cooling water circulation unit
- Single bowl brine unit
- Portioning unit
- Conveyor
- Control panel
- Complete original manual in English & German