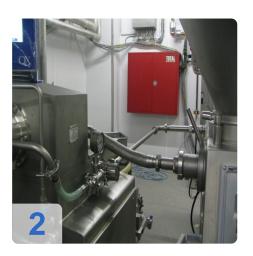

# STORK TOWNSEND QX - Single nozzle fresh skinless sausage line.

Complete line including:

- Single nozzle co-extrusion unit
- Cooling water circulation unit
- Single bowl brine unit
- Portioning unit
- Conveyor
- Control panel
- Complete original manual in English & German

QX-quality co-extrusion is a combination of a process and product created to alter the state of sausage making; manual labor is minimized, and safety, sanitation and hygiene unmatched.

The machine has only been used for 3 Month only. It is now completely cleaned and is ready for immediate shipping.