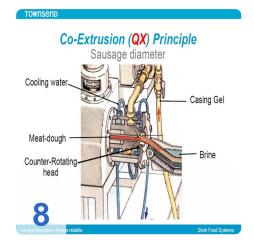

QX-quality co-extrusion is a combination of a process and product created to alter the state of sausage making; manual labor is minimized, and safety, sanitation and hygiene unmatched.

The machine has only been used for 3 Month only. It is now completely cleaned and is ready for immediate shipping.