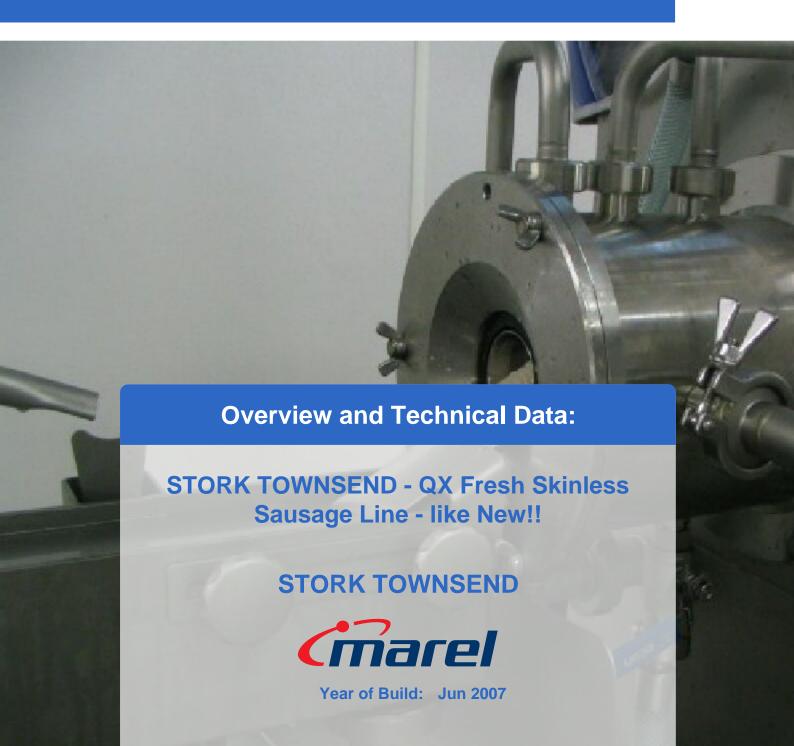

# STORK TOWNSEND QX - Single nozzle fresh skinless sausage line.

Complete line including:

- Single nozzle co-extrusion unit
- Cooling water circulation unit
- Single bowl brine unit
- Portioning unit
- Conveyor
- Control panel
- Complete original manual in English & German

QX-quality co-extrusion is a combination of a process and product created to alter the state of sausage making; manual labor is minimized, and safety, sanitation and hygiene unmatched.

The machine has only been used for 3 Month only. It is now completely cleaned and is ready for immediate shipping.