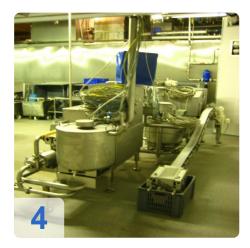

# STORK TOWNSEND QX - Single nozzle fresh skinless sausage line.

Complete line including:

- Single nozzle co-extrusion unit
- Cooling water circulation unit
- Single bowl brine unit
- Portioning unit
- Conveyor
- Control panel
- Complete original manual in English & German

QX-quality co-extrusion is a combination of a process and product created to alter the state of sausage making; manual labor is minimized, and safety, sanitation and hygiene unmatched.

The machine has only been used for 3 Month only. It is now completely cleaned and is ready for immediate shipping.