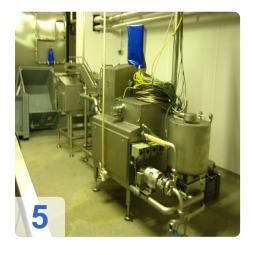

# STORK TOWNSEND QX - Single nozzle fresh skinless sausage line.

Complete line including:

- Single nozzle co-extrusion unit
- Cooling water circulation unit
- Single bowl brine unit
- Portioning unit
- Conveyor
- Control panel
- Complete original manual in English & German