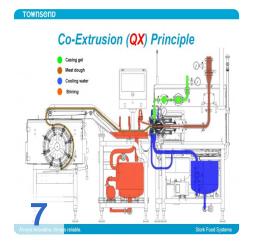

# STORK TOWNSEND QX - Single nozzle fresh skinless sausage line.

Complete line including:

- Single nozzle co-extrusion unit
- Cooling water circulation unit
- Single bowl brine unit
- Portioning unit
- Conveyor
- Control panel
- Complete original manual in English & German

QX-quality co-extrusion is a combination of a process and product created to alter the state of sausage making; manual labor is minimized, and safety, sanitation and hygiene unmatched.

The machine has only been used for 3 Month only. It is now completely cleaned and is ready for immediate shipping.