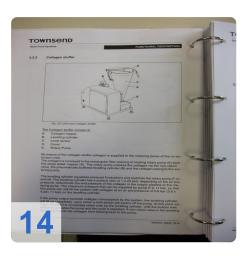

|
| Bratw | rurst 3 | 12                                         | 140                                   | 30                                            | 100                                            | 1.220                                                                       |
| Bratw | urst 4  | 17                                         | 100                                   | 30                                            | 70                                             | 1.220                                                                       |

Zusatzzubehör (nicht in dieser Auftragbestätigung enthalten) kenn für die Herstellung von Würsten mit der folgenden Abmessungen geliefert werden:









Generated on 16.09.2025 Page 5





























# Video:







**Asset-Trade** 

**Assessment and Sale of Used Assets world wide** 

**Am Sonnenhof 16** 

47800 Krefeld

**Germany** 

Tel.: +49 2151 32500 33