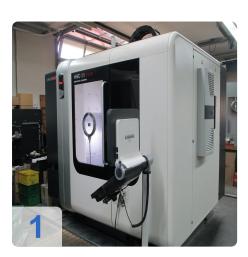

# **DECKEL - HSC 55 Linear 5 Axis**

# Used DMG Deckel HSC 55 linear 5 Axis High Speed Milling machine.

- Operating Hours
  - Machine 4.614 h
  - Spindle 2.719 h
- Work area X/Y/Z -axis 450x x 580 x 460 mm
- Spindle 28,000min-1 and HSK 63A
- Prod.Paket with IK 80bar (adjustable) and 1000 liters tank
- 3-D quick set
- Hand wheel
- Messtaster
- Blown air of spindle
- Laser tool measurement
- 60 tool magazine
- Oil mist extraction

#### **Technical Data:**

Control: SINUMERIK 840D Machine Hours: 4.614 hrs. Spindle Hours: 2.719 hrs. Spindle Speed: 28.000 rpm Tool Capacity: 60 x