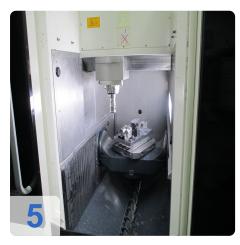

# Used DMG Deckel HSC 55 linear 5 Axis High Speed Milling machine.

- Operating Hours
  - Machine 4.614 h
  - Spindle 2.719 h
- Work area X/Y/Z -axis 450x x 580 x 460 mm
- Spindle 28,000min-1 and HSK 63A
- Prod.Paket with IK 80bar (adjustable) and 1000 liters tank
- 3-D quick set
- Hand wheel
- Messtaster
- Blown air of spindle
- Laser tool measurement
- 60 tool magazine
- Oil mist extraction

#### **Technical Data:**

Control: SINUMERIK 840D Machine Hours: 4.614 hrs. Spindle Hours: 2.719 hrs. Spindle Speed: 28.000 rpm Tool Capacity: 60 x