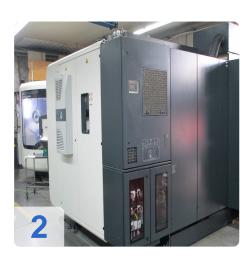

# Used DMG Deckel HSC 55 linear 5 Axis High Speed Milling machine.

- Operating Hours
  - Machine 4.614 h
  - Spindle 2.719 h
- Work area X/Y/Z -axis 450x x 580 x 460 mm
- Spindle 28,000min-1 and HSK 63A
- Prod.Paket with IK 80bar (adjustable) and 1000 liters tank
- 3-D quick set
- Hand wheel
- Messtaster
- Blown air of spindle
- Laser tool measurement
- 60 tool magazine
- Oil mist extraction

The HSC 55 linear sets new standards for high speed cutting applications of graphite electrodes up to hard machining. Like no other machine in this field the HSC 55 linear meets all requirements for the HSC processing and is also best suited for chip-intensive roughing.