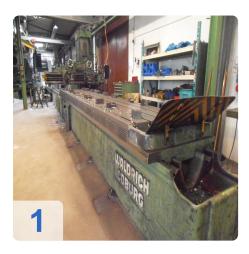

# Used WALDRICH COBURG 5m Hydraulic Single Column Planing Machine

- Table length 5000 mm x width 750 mm
- Working height 500 mm
- Total power 18kw

Machine can be operated under current.

Open-side planing machines are open on one side. This makes it easier to machine bulky and heavy objects.

The Waldrich company built the first open-side planing machine in 1913.

The machines must have a sturdy design to withstand the weight of the workpiece and high cutting pressures. Thus the frame components and the work table are arranged in a box-type design and feature internal ribbing.

The table of the machine exhibited here is moved back and forth hydraulically. The speeds of the cutting and return motions are infinitely variable and can be adjusted independently of one another.

Generated on 13.09.2025 Page 2