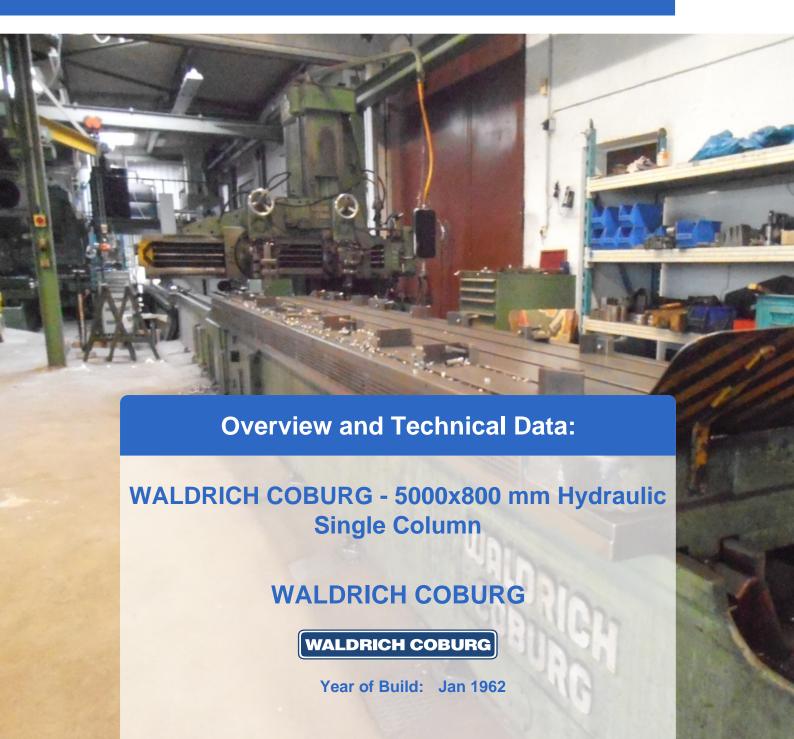

# Used WALDRICH COBURG 5m Hydraulic Single Column Planing Machine

- Table length 5000 mm x width 750 mm
- Working height 500 mm
- Total power 18kw

Machine can be operated under current.

Open-side planing machines are open on one side. This makes it easier to machine bulky and heavy objects.

The Waldrich company built the first open-side planing machine in 1913.

The machines must have a sturdy design to withstand the weight of the workpiece and high cutting pressures. Thus the frame components and the work table are arranged in a box-type design and feature internal ribbing.

The table of the machine exhibited here is moved back and forth hydraulically. The speeds of the cutting and return motions are infinitely variable and can be adjusted independently of one another.

Generated on 13.09.2025 Page 2