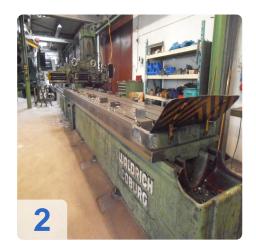

# Used WALDRICH COBURG 5m Hydraulic Single Column Planing Machine

- Table length 5000 mm x width 750 mm
- Working height 500 mm
- Total power 18kw

Machine can be operated under current.

Open-side planing machines are open on one side. This makes it easier to machine bulky and heavy objects.

The Waldrich company built the first open-side planing machine in 1913.

The machines must have a sturdy design to withstand the weight of the workpiece and high cutting pressures. Thus the frame components and the work table are arranged in a box-type design and feature internal ribbing.

The table of the machine exhibited here is moved back and forth hydraulically. The speeds of the cutting and return motions are infinitely variable and can be adjusted independently of one another.

Generated on 13.09.2025 Page 2