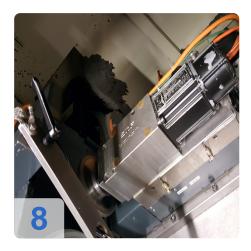

# Used HÖFLER Promat 400 Gear grinding machines

4-axis numerically controlled gear grinding machine for cylindrical, straight toothed involute and special tooth systems.

The grinding wheel is profiled with an integrated CNC dresser.