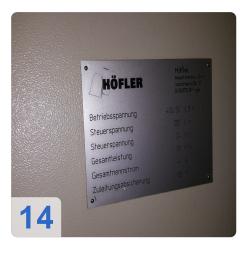

# Used HÖFLER Promat 400 Gear grinding machines

4-axis numerically controlled gear grinding machine for cylindrical, straight toothed involute and special tooth systems.

The grinding wheel is profiled with an integrated CNC dresser.

## Images:

| Verzahnungsschleifmaschine |                                                                          |
|----------------------------|--------------------------------------------------------------------------|
| Hersteller                 | : Höfler                                                                 |
| Тур                        | : Promat 400                                                             |
| Arbeitsberei               | ch : max. 400 mm Durchmesser<br>max. 200 mm Länge<br>max. 100 kg Gewicht |
| 9                          |                                                                          |