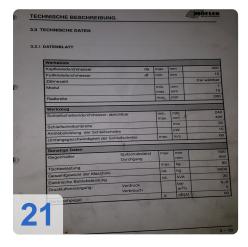

Processing accuracy (under reserve) Quality 4 under normal production conditions.

- Module 1-10
- Max. Head diameter 240-400 mm
- Max. Grinding wheel width 30 mm
- Rated power grinding wheel 15 kW
- Max. Cutting speed 60 m / sec
- Minimum root diameter 10 mm
- Max. Tooth width 200 mm
- Max. Working stroke 210 mm
- Workpiece carrier Lifting speed 6,000 mm / min
- Number of teeth freely selectable
- Number of controlled axes 4 (machine) + 2 (dresser)
- Sound level 80 dBa
- Max. Table load 80 kg
- Total connection power 30 kVA