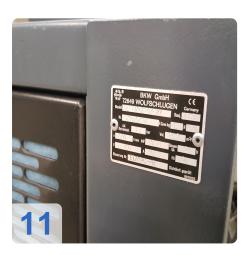

## Images:

| Verzahnungsschleifmaschine |                                                                          |
|----------------------------|--------------------------------------------------------------------------|
| Hersteller                 | : Höfler                                                                 |
| Тур                        | : Promat 400                                                             |
| Arbeitsberei               | ch : max. 400 mm Durchmesser<br>max. 200 mm Länge<br>max. 100 kg Gewicht |
| 9                          |                                                                          |