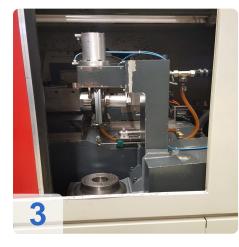

# Used HÖFLER Promat 400 Gear grinding machines

4-axis numerically controlled gear grinding machine for cylindrical, straight toothed involute and special tooth systems.

The grinding wheel is profiled with an integrated CNC dresser.

Processing accuracy (under reserve) Quality 4 under normal production conditions.

- Module 1-10
- Max. Head diameter 240-400 mm
- Max. Grinding wheel width 30 mm
- Rated power grinding wheel 15 kW
- Max. Cutting speed 60 m / sec
- Minimum root diameter 10 mm
- Max. Tooth width 200 mm
- Max. Working stroke 210 mm
- Workpiece carrier Lifting speed 6,000 mm / min
- Number of teeth freely selectable
- Number of controlled axes 4 (machine) + 2 (dresser)
- Sound level 80 dBa
- Max. Table load 80 kg
- Total connection power 30 kVA