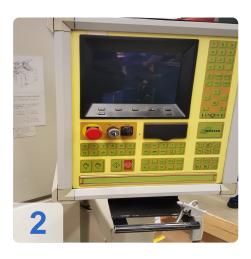

ccuracy (under reserve) Quality 4 under normal production conditions.

- Module 1-10
- Max. Head diameter 240-400 mm
- Max. Grinding wheel width 30 mm
- Rated power grinding wheel 15 kW
- Max. Cutting speed 60 m / sec
- Minimum root diameter 10 mm
- Max. Tooth width 200 mm
- Max. Working stroke 210 mm
- Workpiece carrier Lifting speed 6,000 mm / min
- Number of teeth freely selectable
- Number of controlled axes 4 (machine) + 2 (dresser)
- Sound level 80 dBa
- Max. Table load 80 kg
- Total connection power 30 kVA



# **Technical Data:**

## **Technical Data:**

Control: CNC

#### **Dimensions and Weight:**

Weight: 8.000 kg

#### **Buyer Information:**

Condition: Very good condition Available: On Request Sold as: EXW (Ex Works - Incoterm) VAT: 19 % Location: Germany



## Images:















| Verzahnungsschleifmaschine |                                                                          |
|----------------------------|--------------------------------------------------------------------------|
| Hersteller                 | : Höfler                                                                 |
| Тур                        | : Promat 400                                                             |
| Arbeitsberei               | ch : max. 400 mm Durchmesser<br>max. 200 mm Länge<br>max. 100 kg Gewicht |
| 9                          |                                                                          |



































#### **Asset-Trade**

Assessment and Sale of Used Assets world wide

Am Sonnenhof 16

47800 Krefeld

Germany

Tel.: +49 2