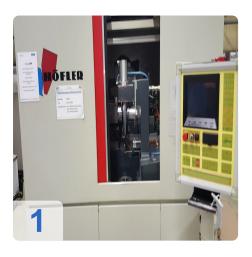

# Used HÖFLER Promat 400 Gear grinding machines

4-axis numerically controlled gear grinding machine for cylindrical, straight toothed involute and special tooth systems.

The grinding wheel is profiled with an integrated CNC dresser.

Processing accuracy (under reserve) Quality 4 under normal production conditions.

- Module 1-10
- Max. Head diameter 240-400 mm
- Max. Grinding wheel width 30 mm
- Rated power grinding wheel 15 kW
- Max. Cutting speed 60 m / sec
- Minimum root diameter 10 mm
- Max. Tooth width 200 mm
- Max. Working stroke 210 mm
- Workpiece carrier Lifting speed 6,000 mm / min
- Number of teeth freely selectable
- Number of controlled axes 4 (machine) + 2 (dresser)
- Sound level 80 dBa
- Max. Table load 80 kg
- Total connection power 30 kVA