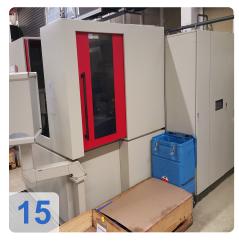

# Used HÖFLER Promat 400 Gear grinding machines

4-axis numerically controlled gear grinding machine for cylindrical, straight toothed involute and special tooth systems.

The grinding wheel is profiled with an integrated CNC dresser.

## Images:

| Verzahnungsschleifmaschine |                                                                          |
|----------------------------|--------------------------------------------------------------------------|
| Hersteller                 | : Höfler                                                                 |
| Тур                        | : Promat 400                                                             |
| Arbeitsberei               | ch : max. 400 mm Durchmesser<br>max. 200 mm Länge<br>max. 100 kg Gewicht |
| 9                          |                                                                          |