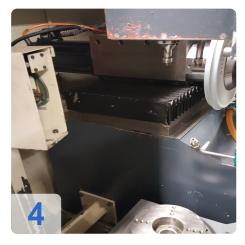

# Used HÖFLER Promat 400 Gear grinding machines

4-axis numerically controlled gear grinding machine for cylindrical, straight toothed involute and special tooth systems.

The grinding wheel is profiled with an integrated CNC dresser.

Processing accuracy (under reserve) Quality 4 under normal production conditions.

- Module 1-10
- Max. Head diameter 240-400 mm
- Max. Grinding wheel width 30 mm
- Rated power grinding wheel 15 kW
- Max. Cutting speed 60 m / sec
- Minimum root diameter 10 mm
- Max. Tooth width 200 mm
- Max. Working stroke 210 mm
- Workpiece carrier Lifting speed 6,000 mm / min
- Number of teeth freely selectable
- Number of controlled axes 4 (machine) + 2 (dresser)
- Sound level 80 dBa
- Max. Table load 80 kg
- Total connection power 30 kVA