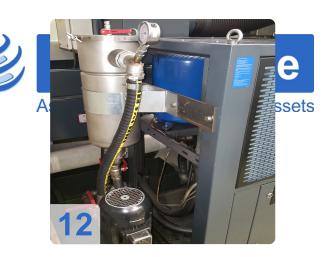

# Used HÖFLER Promat 400 Gear grinding machines

4-axis numerically controlled gear grinding machine for cylindrical, straight toothed involute and special tooth systems.

The grinding wheel is profiled with an integrated CNC dresser.