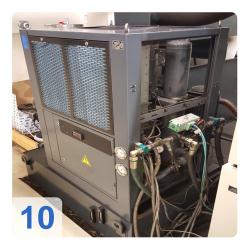

# Used HÖFLER Promat 400 Gear grinding machines

4-axis numerically controlled gear grinding machine for cylindrical, straight toothed involute and special tooth systems.

The grinding wheel is profiled with an integrated CNC dresser.