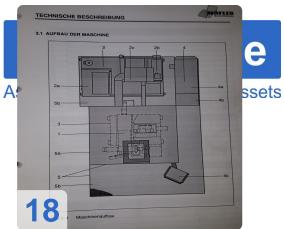

# Used HÖFLER Promat 400 Gear grinding machines

4-axis numerically controlled gear grinding machine for cylindrical, straight toothed involute and special tooth systems.

The grinding wheel is profiled with an integrated CNC dresser.