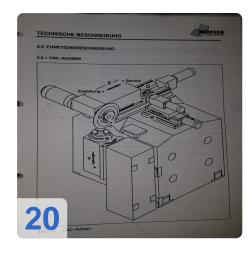

# Used HÖFLER Promat 400 Gear grinding machines

4-axis numerically controlled gear grinding machine for cylindrical, straight toothed involute and special tooth systems.

The grinding wheel is profiled with an integrated CNC dresser.

Processing accuracy (under reserve) Quality 4 under normal production conditions.

- Module 1-10
- Max. Head diameter 240-400 mm
- Max. Grinding wheel width 30 mm
- Rated power grinding wheel 15 kW
- Max. Cutting speed 60 m / sec
- Minimum root diameter 10 mm
- Max. Tooth width 200 mm
- Max. Working stroke 210 mm
- Workpiece carrier Lifting speed 6,000 mm / min
- Number of teeth freely selectable
- Number of controlled axes 4 (machine) + 2 (dresser)
- Sound level 80 dBa
- Max. Table load 80 kg
- Total connection power 30 kVA