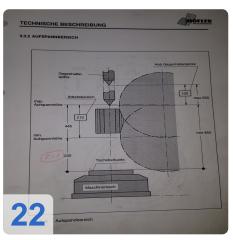

Processing accuracy (under reserve) Quality 4 under normal production conditions.

- Module 1-10
- Max. Head diameter 240-400 mm
- Max. Grinding wheel width 30 mm
- Rated power grinding wheel 15 kW
- Max. Cutting speed 60 m / sec
- Minimum root diameter 10 mm
- Max. Tooth width 200 mm
- Max. Working stroke 210 mm
- Workpiece carrier Lifting speed 6,000 mm / min
- Number of teeth freely selectable
- Number of controlled axes 4 (machine) + 2 (dresser)
- Sound level 80 dBa
- Max. Table load 80 kg
- Total connection power 30 kVA