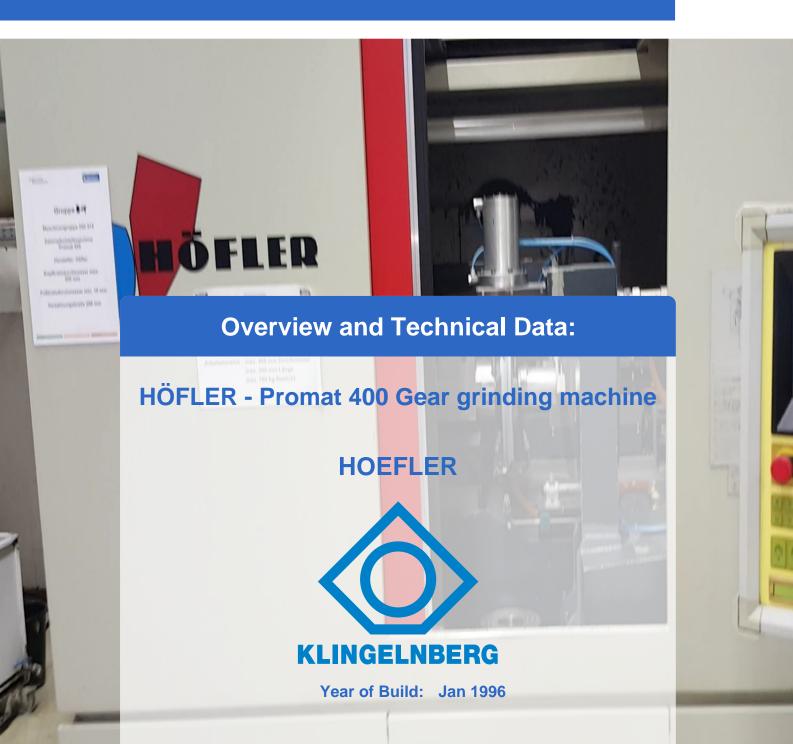

# Used HÖFLER Promat 400 Gear grinding machines

4-axis numerically controlled gear grinding machine for cylindrical, straight toothed involute and special tooth systems.

The grinding wheel is profiled with an integrated CNC dresser.

## Images:

| Verzahnungsschleifmaschine |                                                                          |
|----------------------------|--------------------------------------------------------------------------|
| Hersteller                 | : Höfler                                                                 |
| Тур                        | : Promat 400                                                             |
| Arbeitsberei               | ch : max. 400 mm Durchmesser<br>max. 200 mm Länge<br>max. 100 kg Gewicht |
| 9                          |                                                                          |