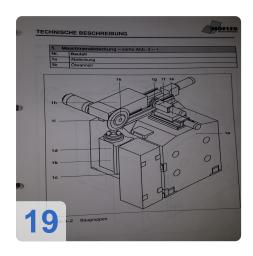

# Used HÖFLER Promat 400 Gear grinding machines

4-axis numerically controlled gear grinding machine for cylindrical, straight toothed involute and special tooth systems.

The grinding wheel is profiled with an integrated CNC dresser.