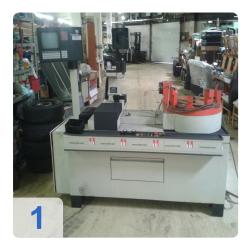

# Used Messma Kelch Typ 381 EA7 CNC Pre-setting device

- Equipped with Optics, Software and tool pockets
- 3 Tool pockets
- Computer
- Misc. tooling