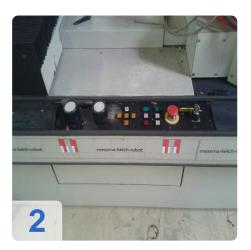

# Used Messma Kelch Typ 381 EA7 CNC Pre-setting device

- Equipped with Optics, Software and tool pockets
- 3 Tool pockets
- Computer
- Misc. tooling