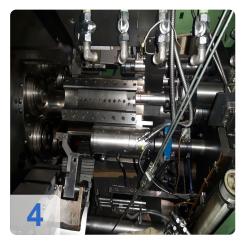

### Used SCHÜTTE SF 67 Multispindle lathe

- stock reel and stand
- magnetic chips conveyor
- Pick up st. 6 and back burring

Construction: curve-controlled multi-spindle automatic (6 spindles) with tapping device

Application: simple rotating parts made of free-cutting steel up to diameter 67 mm; Large order quantities

More information on Request