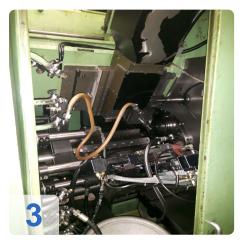

### **SCHÜTTE - SF 67 Multispindle lathe**

## SCHÜTTE

Year of Build: Jan 1989

### Used SCHÜTTE SF 67 Multispindle lathe

- stock reel and stand
- magnetic chips conveyor
- Pick up st. 6 and back burring

Construction: curve-controlled multi-spindle automatic (6 spindles) with tapping device