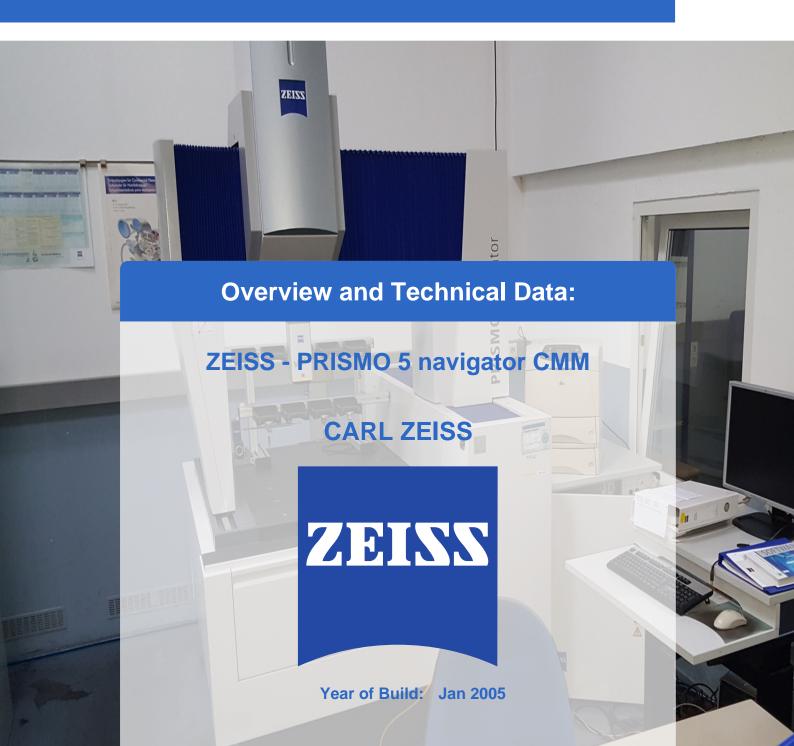

# Used CARL ZEISS PRISMO 5 Navigator - Multisensor coordinate measuring machine

Specifications and Performance Features

- Type of scanning: Multisensor
- Maximum Permissible Error (MPE) 1.40 ?m
- Resolution X / Y / Z: 0.2 ?m RT = 0.18
- Travel distance X: 700 mm (27.6in.)
- Travel Y: 900 mm (35.4in.)
- Stroke Z: 500 mm (19.7in.)
- Dimensions LxWxH 1750 x 1568 x 2940 mm (68.9 x 61.7 x 115.7in.)

PRISMO navigator from ZEISS is synonymous worldwide for high-speed scanning and the highest accuracy in production proximity. In the case of very high precision requirements, ZEISS PRISMO ultra is recommended with a length measurement deviation of only 0.5 + L / 500 micrometers.