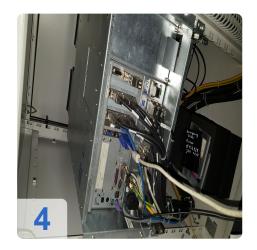

stance X: 700 mm (27.6in.)
- Travel Y: 900 mm (35.4in.)
- Stroke Z: 500 mm (19.7in.)
- Dimensions LxWxH 1750 x 1568 x 2940 mm (68.9 x 61.7 x 115.7in.)

PRISMO navigator from ZEISS is synonymous worldwide for high-speed scanning and the highest accuracy in production proximity. In the case of very high precision requirements, ZEISS PRISMO ultra is recommended with a length measurement deviation of only 0.5 + L / 500 micrometers.

Generated on 15.07.2025 Page 2



### **Technical Data:**

#### **Technical Data:**

Control: CNC

## **Dimensions and Weight:**

Height: 2.940 mm Length: 1.750 mm Width: 1.568 mm Weight: 1.800 kg

## **Buyer Information:**

Condition: Very good condition

Available: Sold

Sold as:

EXW (Ex Works - Incoterm)

VAT: 19 %

Location: Germany



## **Images:**











Page 4















**Asset-Trade** 

**Assessment and Sale of Used Assets world wide** 

**Am Sonnenhof 16** 

47800 Krefeld

**Germany** 

Tel.: +49 2151 32500 33