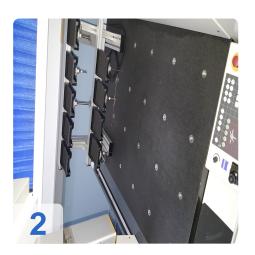

# Used CARL ZEISS PRISMO 5 Navigator - Multisensor coordinate measuring machine

Specifications and Performance Features

- Type of scanning: Multisensor
- Maximum Permissible Error (MPE) 1.40 ?m
- Resolution X / Y / Z: 0.2 ?m RT = 0.18
- Travel distance X: 700 mm (27.6in.)
- Travel Y: 900 mm (35.4in.)
- Stroke Z: 500 mm (19.7in.)
- Dimensions LxWxH 1750 x 1568 x 2940 mm (68.9 x 61.7 x 115.7in.)

PRISMO navigator from ZEISS is synonymous worldwide for high-speed scanning and the highest accuracy in production proximity. In the case of very high precision requirements, ZEISS PRISMO ultra is recommended with a length measurement deviation of only 0.5 + L / 500 micrometers.