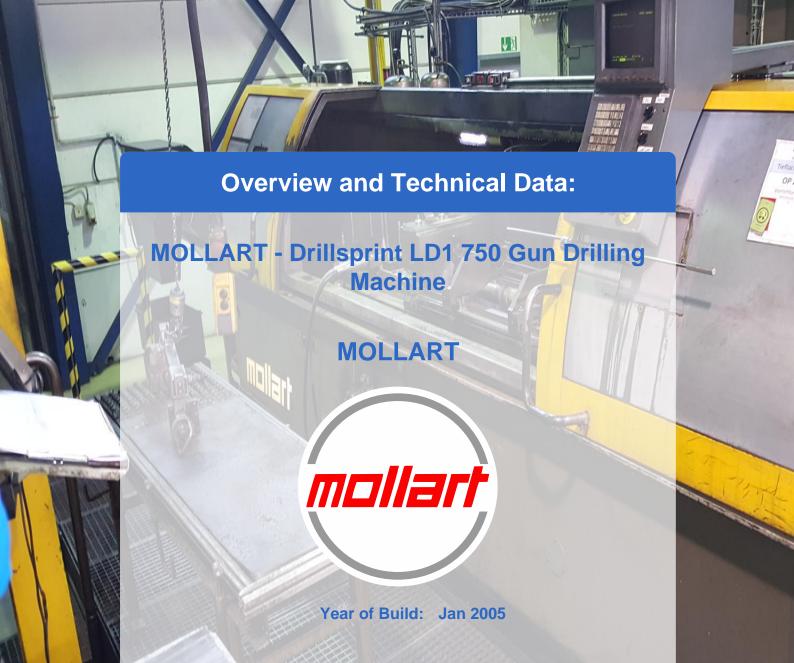

# Used MOLLART Drillsprint LD1-750 - Deep hole drilling machine

CNC Control Fanuc Powermate '35 iB'

- 1 Spindel
- Maximum Drilling Depth 750mm
- Maximum Component Length 850mm
- Ø2mm to Ø25 mm
- On-line or off-centre drilling
- A.C. Spindle Motor Power 7.5kW Continuous
- Spindle Speed Range 0 6,000 RPM
- Drill Feed Range 0 1000mm/min
- Rapid Traverse Speed 10m/min
- Floor Area of Machine 3000 x 1500mm