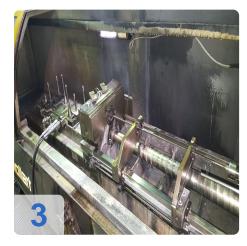

# Used MOLLART Drillsprint LD1-750 - Deep hole drilling machine

CNC Control Fanuc Powermate '35 iB'

- 1 Spindel
- Maximum Drilling Depth 750mm
- Maximum Component Length 850mm
- Ø2mm to Ø25 mm
- On-line or off-centre drilling
- A.C. Spindle Motor Power 7.5kW Continuous
- Spindle Speed Range 0 6,000 RPM
- Drill Feed Range 0 1000mm/min
- Rapid Traverse Speed 10m/min
- Floor Area of Machine 3000 x 1500mm