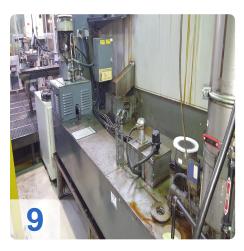

# Used MOLLART Drillsprint LD1-750 - Deep hole drilling machine

CNC Control Fanuc Powermate '35 iB'

- 1 Spindel
- Maximum Drilling Depth 750mm
- Maximum Component Length 850mm
- Ø2mm to Ø25 mm
- On-line or off-centre drilling
- A.C. Spindle Motor Power 7.5kW Continuous
- Spindle Speed Range 0 6,000 RPM
- Drill Feed Range 0 1000mm/min
- Rapid Traverse Speed 10m/min
- Floor Area of Machine 3000 x 1500mm

The Drillsprint range of machines are available with light or medium duty capabilities to cover a wide range of deep hole drilling applications.

Centre-line drilling of holes from Ø2mm to Ø50mm, to depths of up to 3,000mm, and with 1 to 8-spindles mean we are able to offer solutions to meet every need.

The full machine table feature on these machines provides the additional flexibility for fixturing to enable offset hole drilling.

Auto loading options range from single belt to fully integrated robotic and gantry systems.