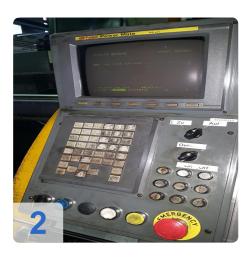

# Used MOLLART Drillsprint LD1-750 - Deep hole drilling machine

CNC Control Fanuc Powermate '35 iB'

- 1 Spindel
- Maximum Drilling Depth 750mm
- Maximum Component Length 850mm
- Ø2mm to Ø25 mm
- On-line or off-centre drilling
- A.C. Spindle Motor Power 7.5kW Continuous
- Spindle Speed Range 0 6,000 RPM
- Drill Feed Range 0 1000mm/min
- Rapid Traverse Speed 10m/min
- Floor Area of Machine 3000 x 1500mm

## **Technical Data:**

Control: Power Mate