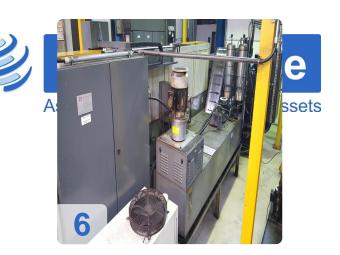

# Used MOLLART Drillsprint LD1-750 - Deep hole drilling machine

CNC Control Fanuc Powermate '35 iB'

- 1 Spindel
- Maximum Drilling Depth 750mm
- Maximum Component Length 850mm
- Ø2mm to Ø25 mm
- On-line or off-centre drilling
- A.C. Spindle Motor Power 7.5kW Continuous
- Spindle Speed Range 0 6,000 RPM
- Drill Feed Range 0 1000mm/min
- Rapid Traverse Speed 10m/min
- Floor Area of Machine 3000 x 1500mm