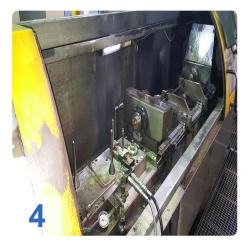

# Used MOLLART Drillsprint LD1-750 - Deep hole drilling machine

CNC Control Fanuc Powermate '35 iB'

- 1 Spindel
- Maximum Drilling Depth 750mm
- Maximum Component Length 850mm
- Ø2mm to Ø25 mm
- On-line or off-centre drilling
- A.C. Spindle Motor Power 7.5kW Continuous
- Spindle Speed Range 0 6,000 RPM
- Drill Feed Range 0 1000mm/min
- Rapid Traverse Speed 10m/min
- Floor Area of Machine 3000 x 1500mm

The Drillsprint range of machines are available with light or medium duty capabilities to cover a wide range of deep hole drilling applications.

Centre-line drilling of holes from Ø2mm to Ø50mm, to depths of up to 3,000mm, and with 1 to 8-spindles mean we are able to offer solutions to meet every need.

The full machine table feature on these machines provides the additional flexibility for fixturing to enable offset hole drilling.

Auto loading options range from single belt to fully integrated robotic and gantry systems.