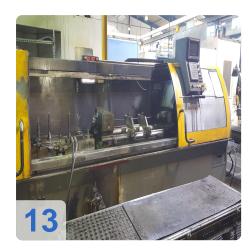

# Used MOLLART Drillsprint LD1-750 - Deep hole drilling machine

CNC Control Fanuc Powermate '35 iB'

- 1 Spindel
- Maximum Drilling Depth 750mm
- Maximum Component Length 850mm
- Ø2mm to Ø25 mm
- On-line or off-centre drilling
- A.C. Spindle Motor Power 7.5kW Continuous
- Spindle Speed Range 0 6,000 RPM
- Drill Feed Range 0 1000mm/min
- Rapid Traverse Speed 10m/min
- Floor Area of Machine 3000 x 1500mm

The Drillsprint range of machines are available with light or medium duty capabilities to cover a wide range of deep hole drilling applications.

Centre-line drilling of holes from Ø2mm to Ø50mm, to depths of up to 3,000mm, and with 1 to 8-spindles mean we are able to offer solutions to meet every need.