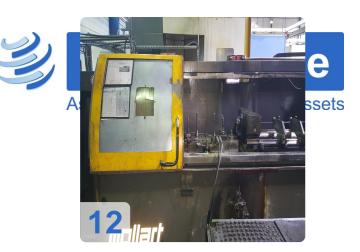

# Used MOLLART Drillsprint LD1-750 - Deep hole drilling machine

CNC Control Fanuc Powermate '35 iB'

- 1 Spindel
- Maximum Drilling Depth 750mm
- Maximum Component Length 850mm
- Ø2mm to Ø25 mm
- On-line or off-centre drilling
- A.C. Spindle Motor Power 7.5kW Continuous
- Spindle Speed Range 0 6,000 RPM
- Drill Feed Range 0 1000mm/min
- Rapid Traverse Speed 10m/min
- Floor Area of Machine 3000 x 1500mm