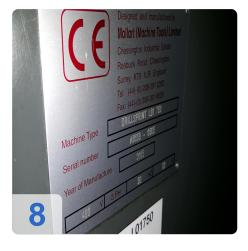

## **Technical Data:**

Control: Power Mate

#### **Dimensions and Weight:**

Length: 3.000 mm Width: 1.500 mm Weight: 3.500 kg