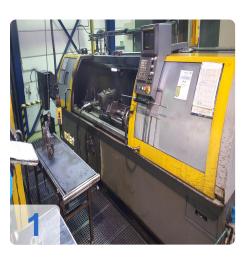

# Used MOLLART Drillsprint LD1-750 - Deep hole drilling machine

CNC Control Fanuc Powermate '35 iB'

- 1 Spindel
- Maximum Drilling Depth 750mm
- Maximum Component Length 850mm
- Ø2mm to Ø25 mm
- On-line or off-centre drilling
- A.C. Spindle Motor Power 7.5kW Continuous
- Spindle Speed Range 0 6,000 RPM
- Drill Feed Range 0 1000mm/min
- Rapid Traverse Speed 10m/min
- Floor Area of Machine 3000 x 1500mm