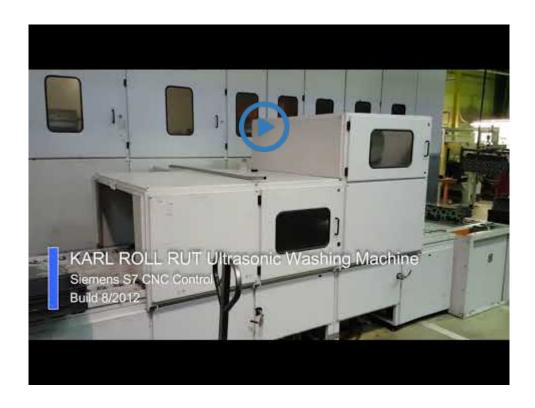

# Used Karl Roll RUT ultrasonic washing machine with drying unit

The automatic cleaning system is used exclusively for the cleaning and degreasing of metal parts by means of aqueous media

Technical data for the fully encapsulated cleaning system for ultra-fine cleaning:

- CNC Control Siemens S7
- Part size 900x450x500 max 250 kg
- Depending on the program a maximum of 13 batches / hour
- Stainless steel basket
- Container contents:
  - Sampling container for station 1 approx. 880 liters
  - Oil separator 1 approx. 300 liters
  - Station 2 approx. 920 liters
  - Station 3 approx. 960 liters
  - Volume of the basin is approx. 3470 liters
- heating
  - Sampling tank for station 1 36 kW (electric)
  - Station 2 27 kW (electric)
  - Station 3 27 kW (electric)
- Compressed air connection DN 15
- Current type 400 Volt, 50 Heart, 185 kW, 318 A
- Space requirement WxLxH 7500 x 10500 x 4250 mm

The cleaning system consists of:

- Frame with integrated floor pan and cover plates
- Horizontal driving device
- Vertical lifting device
- Goods transport device
- Drum means
- Cleaning and rinsing containers, vacuum drying,
- Heating device for the cleaning and rinsing containers,
- ultrasonic device
- filtration device