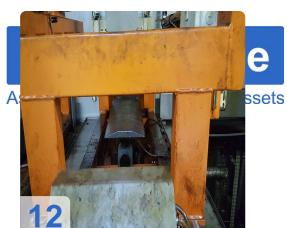

# Used Karl Roll RUT ultrasonic washing machine with drying unit

The automatic cleaning system is used exclusively for the cleaning and degreasing of metal parts by means of aqueous media

Technical data for the fully encapsulated cleaning system for ultra-fine cleaning:

The cleaning system consists of:

- Frame with integrated floor pan and cover plates
- Horizontal driving device
- Vertical lifting device
- Goods transport device
- Drum means
- Cleaning and rinsing containers, vacuum drying,
- Heating device for the cleaning and rinsing containers,
- ultrasonic device
- filtration device