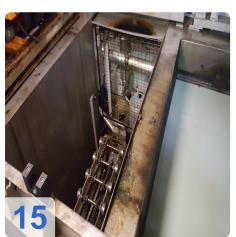

# Used Karl Roll RUT ultrasonic washing machine with drying unit

The automatic cleaning system is used exclusively for the cleaning and degreasing of metal parts by means of aqueous media

Technical data for the fully encapsulated cleaning system for ultra-fine cleaning:

The cleaning system consists of:

- Frame with integrated floor pan and cover plates
- Horizontal driving device
- Vertical lifting device
- Goods transport device
- Drum means
- Cleaning and rinsing containers, vacuum drying,
- Heating device for the cleaning and rinsing containers,
- ultrasonic device
- filtration device