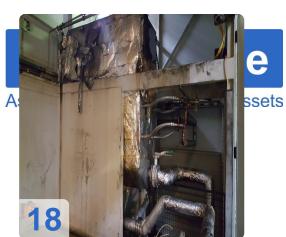

# Used Karl Roll RUT ultrasonic washing machine with drying unit

The automatic cleaning system is used exclusively for the cleaning and degreasing of metal parts by means of aqueous media

Technical data for the fully encapsulated cleaning system for ultra-fine cleaning:

The cleaning system consists of:

- Frame with integrated floor pan and cover plates
- Horizontal driving device
- Vertical lifting device
- Goods transport device
- Drum means
- Cleaning and rinsing containers, vacuum drying,
- Heating device for the cleaning and rinsing containers,
- ultrasonic device
- filtration device