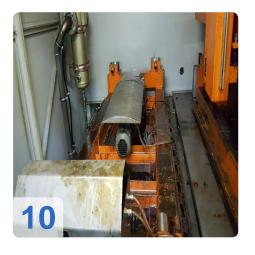

The cleaning system consists of:

- Frame with integrated floor pan and cover plates
- Horizontal driving device
- Vertical lifting device
- Goods transport device
- Drum means
- Cleaning and rinsing containers, vacuum drying,
- Heating device for the cleaning and rinsing containers,
- ultrasonic device
- filtration device

Generated on 23.08.2025 Page 2

- · oil separator
- Pumping and discharging device
- After dosing device
- Anlagenabsaugung
- Electrical control cabinet
- Supply and discharge roller track for this purpose is provided with a return roller track
- Cooling tunnel on unloading line