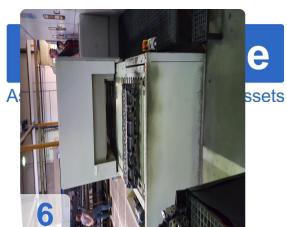

The cleaning system consists of:

- Frame with integrated floor pan and cover plates
- Horizontal driving device
- Vertical lifting device
- Goods transport device
- Drum means
- Cleaning and rinsing containers, vacuum drying,
- Heating device for the cleaning and rinsing containers,
- ultrasonic device
- filtration device

Generated on 23.08.2025 Page 2

- · oil separator
- Pumping and discharging device
- After dosing device
- Anlagenabsaugung
- Electrical control cabinet
- Supply and discharge roller track for this purpose is provided with a return roller track
- Cooling tunnel on unloading line