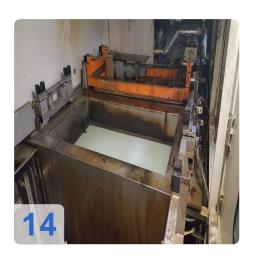

# Used Karl Roll RUT ultrasonic washing machine with drying unit

The automatic cleaning system is used exclusively for the cleaning and degreasing of metal parts by means of aqueous media

Technical data for the fully encapsulated cleaning system for ultra-fine cleaning:

The cleaning system consists of:

- Frame with integrated floor pan and cover plates
- Horizontal driving device
- Vertical lifting device
- Goods transport device
- Drum means
- Cleaning and rinsing containers, vacuum drying,
- Heating device for the cleaning and rinsing containers,
- ultrasonic device
- filtration device