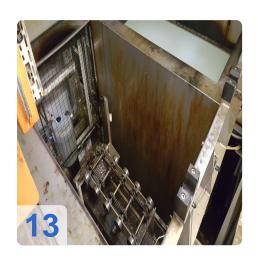

# Used Karl Roll RUT ultrasonic washing machine with drying unit

The automatic cleaning system is used exclusively for the cleaning and degreasing of metal parts by means of aqueous media

Technical data for the fully encapsulated cleaning system for ultra-fine cleaning:

The cleaning system consists of:

- Frame with integrated floor pan and cover plates
- Horizontal driving device
- Vertical lifting device
- Goods transport device
- Drum means
- Cleaning and rinsing containers, vacuum drying,
- Heating device for the cleaning and rinsing containers,
- ultrasonic device
- filtration device