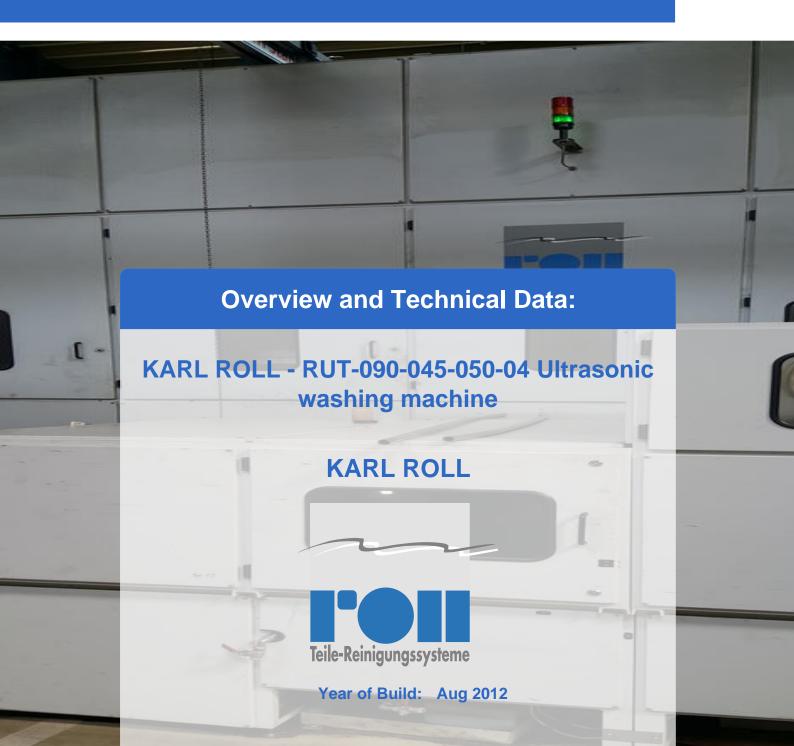

# Used Karl Roll RUT ultrasonic washing machine with drying unit

The automatic cleaning system is used exclusively for the cleaning and degreasing of metal parts by means of aqueous media

Technical data for the fully encapsulated cleaning system for ultra-fine cleaning:

- CNC Control Siemens S7
- Part size 900x450x500 max 250 kg
- Depending on the program a maximum of 13 batches / hour
- Stainless steel basket
- Container contents:
  - Sampling container for station 1 approx. 880 liters
  - Oil separator 1 approx. 300 liters
  - Station 2 approx. 920 liters
  - Station 3 approx. 960 liters
  - Volume of the basin is approx. 3470 liters
- heating
  - Sampling tank for station 1 36 kW (electric)
  - Station 2 27 kW (electric)
  - Station 3 27 kW (electric)
- Compressed air connection DN 15
- Current type 400 Volt, 50 Heart, 185 kW, 318 A
- Space requirement WxLxH 7500 x 10500 x 4250 mm

The cleaning system consists of:

- Frame with integrated floor pan and cover plates
- Horizontal driving device
- Vertical lifting device
- Goods transport device
- Drum means
- Cleaning and rinsing containers, vacuum drying,
- Heating device for the cleaning and rinsing containers,
- ultrasonic device
- filtration device