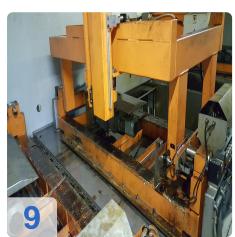

The cleaning system consists of:

- Frame with integrated floor pan and cover plates
- Horizontal driving device
- Vertical lifting device
- Goods transport device
- Drum means
- Cleaning and rinsing containers, vacuum drying,
- Heating device for the cleaning and rinsing containers,
- ultrasonic device
- filtration device

Generated on 23.08.2025 Page 2

- · oil separator
- Pumping and discharging device
- After dosing device
- Anlagenabsaugung
- Electrical control cabinet
- Supply and discharge roller track for this purpose is provided with a return roller track
- Cooling tunnel on unloading line