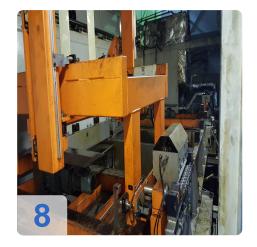

The cleaning system consists of:

- Frame with integrated floor pan and cover plates
- Horizontal driving device
- Vertical lifting device
- Goods transport device
- Drum means
- Cleaning and rinsing containers, vacuum drying,
- Heating device for the cleaning and rinsing containers,
- ultrasonic device
- filtration device

Generated on 23.08.2025 Page 2

- · oil separator
- Pumping and discharging device
- After dosing device
- Anlagenabsaugung
- Electrical control cabinet
- Supply and discharge roller track for this purpose is provided with a return roller track
- Cooling tunnel on unloading line