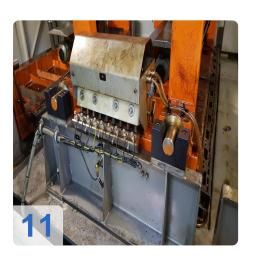

# Used Karl Roll RUT ultrasonic washing machine with drying unit

The automatic cleaning system is used exclusively for the cleaning and degreasing of metal parts by means of aqueous media

Technical data for the fully encapsulated cleaning system for ultra-fine cleaning:

- CNC Control Siemens S7
- Part size 900x450x500 max 250 kg
- Depending on the program a maximum of 13 batches / hour
- Stainless steel basket
- Container contents:
  - Sampling container for station 1 approx. 880 liters
  - Oil separator 1 approx. 300 liters
  - Station 2 approx. 920 liters
  - Station 3 approx. 960 liters
  - Volume of the basin is approx. 3470 liters
- heating
  - Sampling tank for station 1 36 kW (electric)
  - Station 2 27 kW (electric)
  - Station 3 27 kW (electric)
- Compressed air connection DN 15
- Current type 400 Volt, 50 Heart, 185 kW, 318 A
- Space requirement WxLxH 7500 x 10500 x 4250 mm

The cleaning system consists of:

- Frame with integrated floor pan and cover plates
- Horizontal driving device
- Vertical lifting device
- Goods transport device
- Drum means
- Cleaning and rinsing containers, vacuum drying,
- Heating device for the cleaning and rinsing containers,
- ultrasonic device
- filtration device