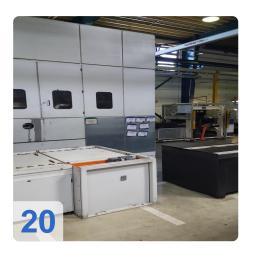

# Used Karl Roll RUT ultrasonic washing machine with drying unit

The automatic cleaning system is used exclusively for the cleaning and degreasing of metal parts by means of aqueous media

Technical data for the fully encapsulated cleaning system for ultra-fine cleaning:

- CNC Control Siemens S7
- Part size 900x450x500 max 250 kg
- Depending on the program a maximum of 13 batches / hour
- Stainless steel basket
- Container contents:
  - Sampling container for station 1 approx. 880 liters
  - Oil separator 1 approx. 300 liters
  - Station 2 approx. 920 liters
  - Station 3 approx. 960 liters
  - Volume of the basin is approx. 3470 liters
- heating
  - Sampling tank for station 1 36 kW (electric)
  - Station 2 27 kW (electric)
  - Station 3 27 kW (electric)
- Compressed air connection DN 15
- Current type 400 Volt, 50 Heart, 185 kW, 318 A
- Space requirement WxLxH 7500 x 10500 x 4250 mm

The cleaning system consists of:

- Frame with integrated floor pan and cover plates
- Horizontal driving device
- Vertical lifting device
- Goods transport device
- Drum means
- Cleaning and rinsing containers, vacuum drying,
- Heating device for the cleaning and rinsing containers,
- ultrasonic device
- filtration device