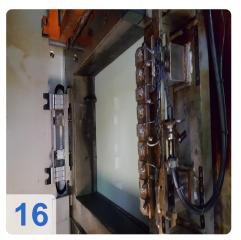

# Used Karl Roll RUT ultrasonic washing machine with drying unit

The automatic cleaning system is used exclusively for the cleaning and degreasing of metal parts by means of aqueous media

Technical data for the fully encapsulated cleaning system for ultra-fine cleaning:

The cleaning system consists of:

- Frame with integrated floor pan and cover plates
- Horizontal driving device
- Vertical lifting device
- Goods transport device
- Drum means
- Cleaning and rinsing containers, vacuum drying,
- Heating device for the cleaning and rinsing containers,
- ultrasonic device
- filtration device