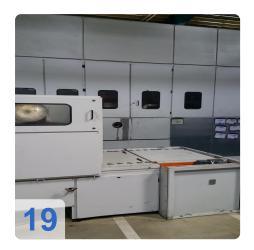

# Used Karl Roll RUT ultrasonic washing machine with drying unit

The automatic cleaning system is used exclusively for the cleaning and degreasing of metal parts by means of aqueous media

Technical data for the fully encapsulated cleaning system for ultra-fine cleaning:

- CNC Control Siemens S7
- Part size 900x450x500 max 250 kg
- Depending on the program a maximum of 13 batches / hour
- Stainless steel basket
- Container contents:
  - Sampling container for station 1 approx. 880 liters
  - Oil separator 1 approx. 300 liters
  - Station 2 approx. 920 liters
  - Station 3 approx. 960 liters
  - Volume of the basin is approx. 3470 liters
- heating
  - Sampling tank for station 1 36 kW (electric)
  - Station 2 27 kW (electric)
  - Station 3 27 kW (electric)
- Compressed air connection DN 15
- Current type 400 Volt, 50 Heart, 185 kW, 318 A
- Space requirement WxLxH 7500 x 10500 x 4250 mm

The cleaning system consists of:

- Frame with integrated floor pan and cover plates
- Horizontal driving device
- Vertical lifting device
- Goods transport device
- Drum means
- Cleaning and rinsing containers, vacuum drying,
- Heating device for the cleaning and rinsing containers,
- ultrasonic device
- filtration device