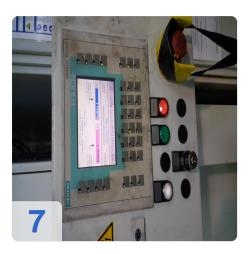

- CNC Control Siemens S7
- Part size 900x450x500 max 250 kg
- Depending on the program a maximum of 13 batches / hour
- Stainless steel basket
- Container contents:
  - Sampling container for station 1 approx. 880 liters
  - Oil separator 1 approx. 300 liters
  - Station 2 approx. 920 liters
  - Station 3 approx. 960 liters
  - Volume of the basin is approx. 3470 liters
- heating
  - Sampling tank for station 1 36 kW (electric)
  - Station 2 27 kW (electric)
  - Station 3 27 kW (electric)
- Compressed air connection DN 15
- Current type 400 Volt, 50 Heart, 185 kW, 318 A
- Space requirement WxLxH 7500 x 10500 x 4250 mm

#### **Technical Data:**

Control: SIMATIC S7