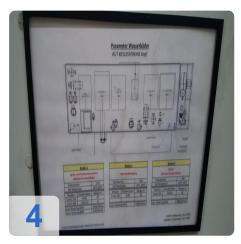

The cleaning system consists of:

- Frame with integrated floor pan and cover plates
- Horizontal driving device
- Vertical lifting device
- Goods transport device
- Drum means
- Cleaning and rinsing containers, vacuum drying,
- Heating device for the cleaning and rinsing containers,
- ultrasonic device
- filtration device

Generated on 23.08.2025 Page 2

- · oil separator
- Pumping and discharging device
- After dosing device
- Anlagenabsaugung
- Electrical control cabinet
- Supply and discharge roller track for this purpose is provided with a return roller track
- Cooling tunnel on unloading line