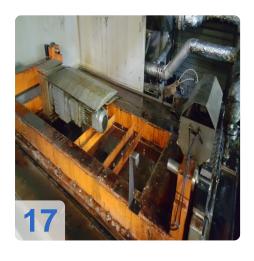

# Used Karl Roll RUT ultrasonic washing machine with drying unit

The automatic cleaning system is used exclusively for the cleaning and degreasing of metal parts by means of aqueous media

Technical data for the fully encapsulated cleaning system for ultra-fine cleaning:

The cleaning system consists of:

- Frame with integrated floor pan and cover plates
- Horizontal driving device
- Vertical lifting device
- Goods transport device
- Drum means
- Cleaning and rinsing containers, vacuum drying,
- Heating device for the cleaning and rinsing containers,
- ultrasonic device
- filtration device