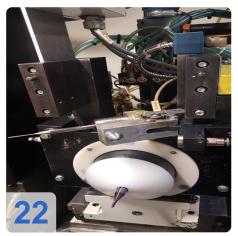

# **CEMP - HSB-D Automatic balancing machine**

Year of Build: Jan 2010

#### 2x Machines available 2008 & 2010

More details on request.

- Automatic for measuring and for reducing vibrations on turbocompressor assemblies.
- Field of application Automatic balancing machine for measuring and for reducing vibrations on turbocompressor assemblies.

#### Features

- A specific software allows to perform a vibration analysis as it is generated at different rotation speeds and to define then the optimum balancing condition for each single component.
- An automatic correction cycle by milling, reduces the measured unbalance in a fast and accurate way.
- The machine cycle is fully automatic and the built-in angular position sensor does not require any preventive reference mark to be made on the part to be balanced.