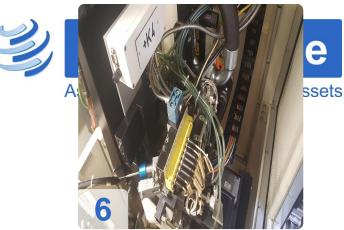

# **CEMP - HSB-D Automatic balancing machine**

Year of Build: Jan 2010

# Used CEMP HSB-D Automatic balancing machine for turbo compressor for sale

#### 2x Machines available 2008 & 2010

More details on request.

- Automatic for measuring and for reducing vibrations on turbocompressor assemblies.
- Field of application Automatic balancing machine for measuring and for reducing vibrations on turbocompressor assemblies.

#### Features

- A specific software allows to perform a vibration analysis as it is generated at different rotation speeds and to define then the optimum balancing condition for each single component.
- An automatic correction cycle by milling, reduces the measured unbalance in a fast and accurate way.
- The machine cycle is fully automatic and the built-in angular position sensor does not require any preventive reference mark to be made on the part to be balanced.