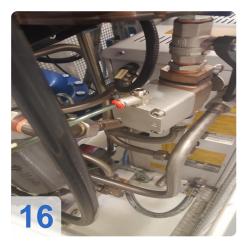

#### Features

- A specific software allows to perform a vibration analysis as it is generated at different rotation speeds and to define then the optimum balancing condition for each single component.
- An automatic correction cycle by milling, reduces the measured unbalance in a fast and accurate way.
- The machine cycle is fully automatic and the built-in angular position sensor does not require any preventive reference mark to be made on the part to be balanced.