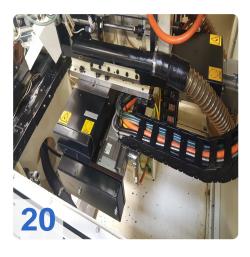

# **CEMP - HSB-D Automatic balancing machine**

Year of Build: Jan 2010

#### 2x Machines available 2008 & 2010

More details on request.

- Automatic for measuring and for reducing vibrations on turbocompressor assemblies.
- Field of application Automatic balancing machine for measuring and for reducing vibrations on turbocompressor assemblies.

#### Features

- A specific software allows to perform a vibration analysis as it is generated at different rotation speeds and to define then the optimum balancing condition for each single component.
- An automatic correction cycle by milling, reduces the measured unbalance in a fast and accurate way.
- The machine cycle is fully automatic and the built-in angular position sensor does not require any preventive reference mark to be made on the part to be balanced.