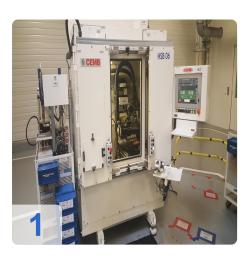

# **CEMP - HSB-D Automatic balancing machine**

Year of Build: Jan 2010

# Used CEMP HSB-D Automatic balancing machine for turbo compressor for sale

#### 2x Machines available 2008 & 2010

More details on request.

- Automatic for measuring and for reducing vibrations on turbocompressor assemblies.
- Field of application Automatic balancing machine for measuring and for reducing vibrations on turbocompressor assemblies.