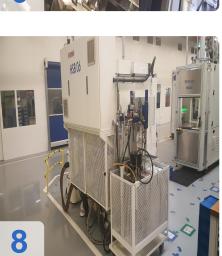

# **CEMP - HSB-D Automatic balancing machine**

Year of Build: Jan 2010

# Used CEMP HSB-D Automatic balancing machine for turbo compressor for sale

#### 2x Machines available 2008 & 2010

More details on request.

- Automatic for measuring and for reducing vibrations on turbocompressor assemblies.
- Field of application Automatic balancing machine for measuring and for reducing vibrations on turbocompressor assemblies.

#### Features

- A specific software allows to perform a vibration analysis as it is generated at different rotation speeds and to define then the optimum balancing condition for each single component.
- An automatic correction cycle by milling, reduces the measured unbalance in a fast and accurate way.
- The machine cycle is fully automatic and the built-in angular position sensor does not require any preventive reference mark to be made on the part to be balanced.