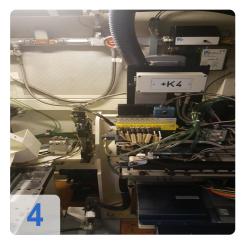

# **CEMP - HSB-D Automatic balancing machine**

Year of Build: Jan 2010

# Used CEMP HSB-D Automatic balancing machine for turbo compressor for sale

#### 2x Machines available 2008 & 2010

More details on request.

- Automatic for measuring and for reducing vibrations on turbocompressor assemblies.
- Field of application Automatic balancing machine for measuring and for reducing vibrations on turbocompressor assemblies.

#### Features

- A specific software allows to perform a vibration analysis as it is generated at different rotation speeds and to define then the optimum balancing condition for each single component.
- An automatic correction cycle by milling, reduces the measured unbalance in a fast and accurate way.
- The machine cycle is fully automatic and the built-in angular position sensor does not require any preventive reference mark to be made on the part to be balanced.