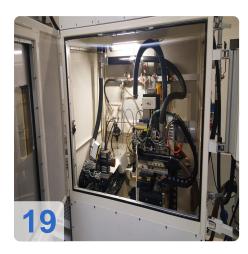

#### Features

- A specific software allows to perform a vibration analysis as it is generated at different rotation speeds and to define then the optimum balancing condition for each single component.
- An automatic correction cycle by milling, reduces the measured unbalance in a fast and accurate way.
- The machine cycle is fully automatic and the built-in angular position sensor does not require any preventive reference mark to be made on the part to be balanced.