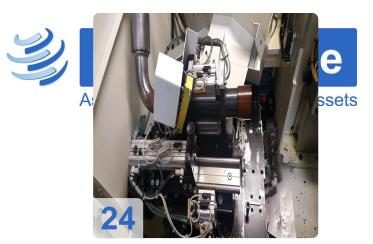

# **CEMP - HSB-D Automatic balancing machine**

Year of Build: Jan 2010

#### 2x Machines available 2008 & 2010

More details on request.

- Automatic for measuring and for reducing vibrations on turbocompressor assemblies.
- Field of application Automatic balancing machine for measuring and for reducing vibrations on turbocompressor assemblies.

#### Features

- A specific software allows to perform a vibration analysis as it is generated at different rotation speeds and to define then the optimum balancing condition for each single component.
- An automatic correction cycle by milling, reduces the measured unbalance in a fast and accurate way.
- The machine cycle is fully automatic and the built-in angular position sensor does not require any preventive reference mark to be made on the part to be balanced.