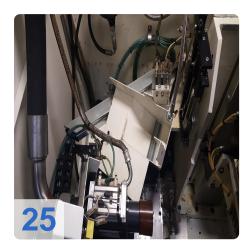

# **CEMP - HSB-D Automatic balancing machine**

Year of Build: Jan 2010

#### 2x Machines available 2008 & 2010

More details on request.

- Automatic for measuring and for reducing vibrations on turbocompressor assemblies.
- Field of application Automatic balancing machine for measuring and for reducing vibrations on turbocompressor assemblies.

#### Features

- A specific software allows to perform a vibration analysis as it is generated at different rotation speeds and to define then the optimum balancing condition for each single component.
- An automatic correction cycle by milling, reduces the measured unbalance in a fast and accurate way.
- The machine cycle is fully automatic and the built-in angular position sensor does not require any preventive reference mark to be made on the part to be balanced.