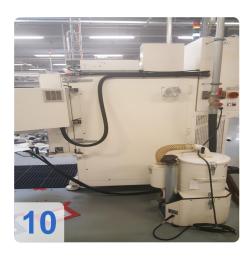

# **CEMP - HSB-D Automatic balancing machine**

Year of Build: Jan 2010

# Used CEMP HSB-D Automatic balancing machine for turbo compressor for sale

#### 2x Machines available 2008 & 2010

More details on request.

- Automatic for measuring and for reducing vibrations on turbocompressor assemblies.
- Field of application Automatic balancing machine for measuring and for reducing vibrations on turbocompressor assemblies.

#### Features

- A specific software allows to perform a vibration analysis as it is generated at different rotation speeds and to define then the optimum balancing condition for each single component.
- An automatic correction cycle by milling, reduces the measured unbalance in a fast and accurate way.
- The machine cycle is fully automatic and the built-in angular position sensor does not require any preventive reference mark to be made on the part to be balanced.