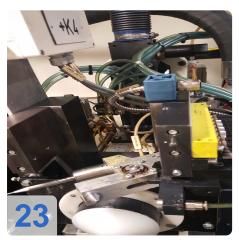

# **CEMP - HSB-D Automatic balancing machine**

Year of Build: Jan 2010

#### 2x Machines available 2008 & 2010

More details on request.

- Automatic for measuring and for reducing vibrations on turbocompressor assemblies.
- Field of application Automatic balancing machine for measuring and for reducing vibrations on turbocompressor assemblies.

#### Features

- A specific software allows to perform a vibration analysis as it is generated at different rotation speeds and to define then the optimum balancing condition for each single component.
- An automatic correction cycle by milling, reduces the measured unbalance in a fast and accurate way.
- The machine cycle is fully automatic and the built-in angular position sensor does not require any preventive reference mark to be made on the part to be balanced.