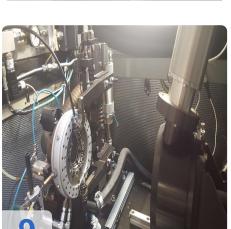

# Used SCHENK 210 MBRS Balancer for Turbocharger Components

Balancing machine for rotors - Turbocharger fuse groups CAB 950 T

Compensation by milling in 2 planes

- CNC control system
- 2 fairgrounds vertical
- Measurement data Vibration transducer Type CAB 950 T
- Workpiece data
- Max trunk group weight: 4 kg
- Max flange diameter: approx. 200 mm
- Max hull group length approx. 200 mm
- Max turbine and impeller diameter c. 80 mm
- Electrical version voltage / frequency: 400/50 V / Hz
- Power rating: 3 kVA
- Compressed air 6-7 bar
- Dimensions L x W 4070 x 4230 mm

#### WEIGHT MACHINE FOR TURBOLADER PUMPS

- Fast and precise balancing of turbocharger groups
- Unbalance compensation without rebounding directly in the machine
- Direct display of the measured values in mg and the exact angular position
- Display of the acceleration curve
- Specific mountings with quick release system available for many turbocharger types
- CE-compliant safety concept
- · Monoblock housing for minimum space requirements
- Simple type selection
- Rotor-specific calibration
- · Patented indexing device
- Oil system with oil heating
- Large rotor size and rotor weight range

#### Range of application

- Measurement of vibration and pulsation on Turbocharger Core Assemblies
- Speed control and data acquisition over the complete speed range
- Calculation of two plane unbalance for vibration reduction over the full speed range