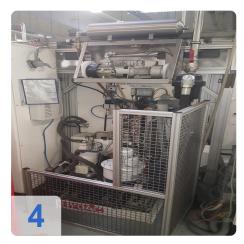

# Used SCHENK 210 MBRS Balancer for Turbocharger Components

Balancing machine for rotors - Turbocharger fuse groups CAB 950 T

Compensation by milling in 2 planes

- CNC control system
- 2 fairgrounds vertical
- Measurement data Vibration transducer Type CAB 950 T
- Workpiece data
- Max trunk group weight: 4 kg
- Max flange diameter: approx. 200 mm
- Max hull group length approx. 200 mm
- Max turbine and impeller diameter c. 80 mm
- Electrical version voltage / frequency: 400/50 V / Hz
- Power rating: 3 kVA
- Compressed air 6-7 bar
- Dimensions L x W 4070 x 4230 mm

#### WEIGHT MACHINE FOR TURBOLADER PUMPS

- Fast and precise balancing of turbocharger groups
- Unbalance compensation without rebounding directly in the machine
- Direct display of the measured values in mg and the exact angular position
- Display of the acceleration curve
- Specific mountings with quick release system available for many turbocharger types
- CE-compliant safety concept
- · Monoblock housing for minimum space requirements
- Simple type selection
- Rotor-specific calibration
- · Patented indexing device
- Oil system with oil heating
- Large rotor size and rotor weight range