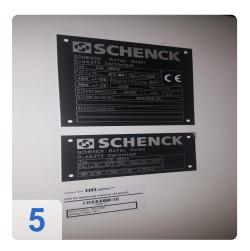

Ref. No.: 829-07240026

# Used SCHENK 210 MBRS Balancer for Turbocharger Components

Balancing machine for rotors - Turbocharger fuse groups CAB 950 T

Compensation by milling in 2 planes

- CNC control system
- 2 fairgrounds vertical
- Measurement data Vibration transducer Type CAB 950 T
- Workpiece data
- Max trunk group weight: 4 kg
- Max flange diameter: approx. 200 mm
- Max hull group length approx. 200 mm
- Max turbine and impeller diameter c. 80 mm
- Electrical version voltage / frequency: 400/50 V / Hz
- Power rating: 3 kVA
- Compressed air 6-7 bar
- Dimensions L x W 4070 x 4230 mm

#### **Technical Data:**

Control: CNC