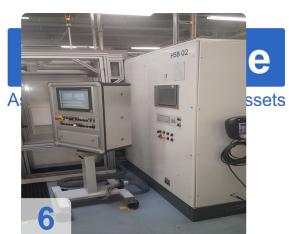

# Used SCHENK 210 MBRS Balancer for Turbocharger Components

Balancing machine for rotors - Turbocharger fuse groups CAB 950 T

Compensation by milling in 2 planes

- CNC control system
- 2 fairgrounds vertical
- Measurement data Vibration transducer Type CAB 950 T
- Workpiece data
- Max trunk group weight: 4 kg
- Max flange diameter: approx. 200 mm
- Max hull group length approx. 200 mm
- Max turbine and impeller diameter c. 80 mm
- Electrical version voltage / frequency: 400/50 V / Hz
- Power rating: 3 kVA
- Compressed air 6-7 bar
- Dimensions L x W 4070 x 4230 mm

## **Dimensions and Weight:**

Length: 4.070 mm Width: 4.230 mm