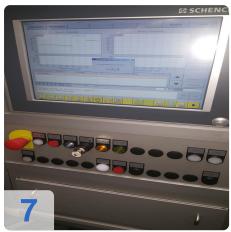

mpliant safety concept
- · Monoblock housing for minimum space requirements
- Simple type selection
- Rotor-specific calibration
- · Patented indexing device
- Oil system with oil heating
- Large rotor size and rotor weight range



#### Range of application

- Measurement of vibration and pulsation on Turbocharger Core Assemblies
- Speed control and data acquisition over the complete speed range
- Calculation of two plane unbalance for vibration reduction over the full speed range



## **Technical Data:**

#### **Technical Data:**

Control: CNC

## **Dimensions and Weight:**

Length: 4.070 mm Width: 4.230 mm

## **Buyer Information:**

Condition: Very good condition

Available: Immediately

Sold as:

EXW (Ex Works - Incoterm)

VAT: 19 %

Location: Germany



# **Images:**





























































## Video:







**Asset-Trade** 

**Assessment and Sale of Used Assets world wide** 

**Am Sonnenhof 16** 

47800 Krefeld

**Germany** 

Tel.: +49 2151 32500 33