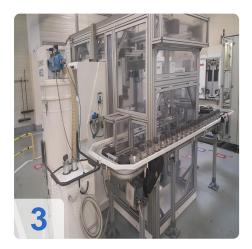

# Used SCHENK 210 MBRS Balancer for Turbocharger Components

Balancing machine for rotors - Turbocharger fuse groups CAB 950 T

Compensation by milling in 2 planes

- CNC control system
- 2 fairgrounds vertical
- Measurement data Vibration transducer Type CAB 950 T
- Workpiece data
- Max trunk group weight: 4 kg
- Max flange diameter: approx. 200 mm
- Max hull group length approx. 200 mm
- Max turbine and impeller diameter c. 80 mm
- Electrical version voltage / frequency: 400/50 V / Hz
- Power rating: 3 kVA
- Compressed air 6-7 bar
- Dimensions L x W 4070 x 4230 mm

#### WEIGHT MACHINE FOR TURBOLADER PUMPS

- Fast and precise balancing of turbocharger groups
- Unbalance compensation without rebounding directly in the machine
- Direct display of the measured values in mg and the exact angular position
- Display of the acceleration curve
- Specific mountings with quick release system available for many turbocharger types
- CE-compliant safety concept
- · Monoblock housing for minimum space requirements
- Simple type selection
- Rotor-specific calibration
- · Patented indexing device
- Oil system with oil heating
- Large rotor size and rotor weight range

#### Range of application

- Measurement of vibration and pulsation on Turbocharger Core Assemblies
- Speed control and data acquisition over the complete speed range
- Calculation of two plane unbalance for vibration reduction over the full speed range