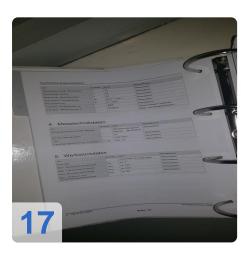

# Used SCHENK 210 MBRS Balancer for Turbocharger Components

Balancing machine for rotors - Turbocharger fuse groups CAB 950 T

Compensation by milling in 2 planes

- CNC control system
- 2 fairgrounds vertical
- Measurement data Vibration transducer Type CAB 950 T
- Workpiece data
- Max trunk group weight: 4 kg
- Max flange diameter: approx. 200 mm
- Max hull group length approx. 200 mm
- Max turbine and impeller diameter c. 80 mm
- Electrical version voltage / frequency: 400/50 V / Hz
- Power rating: 3 kVA
- Compressed air 6-7 bar
- Dimensions L x W 4070 x 4230 mm

#### **Technical Data:**

Control: CNC