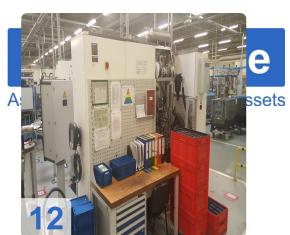

# Used SCHENK 210 MBRS Balancer for Turbocharger Components

Balancing machine for rotors - Turbocharger fuse groups CAB 950 T

Compensation by milling in 2 planes

- CNC control system
- 2 fairgrounds vertical
- Measurement data Vibration transducer Type CAB 950 T
- Workpiece data
- Max trunk group weight: 4 kg
- Max flange diameter: approx. 200 mm
- Max hull group length approx. 200 mm
- Max turbine and impeller diameter c. 80 mm
- Electrical version voltage / frequency: 400/50 V / Hz
- Power rating: 3 kVA
- Compressed air 6-7 bar
- Dimensions L x W 4070 x 4230 mm

## **Dimensions and Weight:**

Length: 4.070 mm Width: 4.230 mm