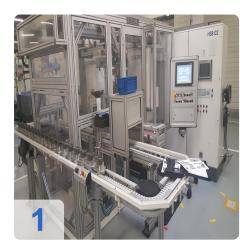

# Used SCHENK 210 MBRS Balancer for Turbocharger Components

Balancing machine for rotors - Turbocharger fuse groups CAB 950 T

Compensation by milling in 2 planes

- CNC control system
- 2 fairgrounds vertical
- Measurement data Vibration transducer Type CAB 950 T
- Workpiece data
- Max trunk group weight: 4 kg
- Max flange diameter: approx. 200 mm
- Max hull group length approx. 200 mm
- Max turbine and impeller diameter c. 80 mm
- Electrical version voltage / frequency: 400/50 V / Hz
- Power rating: 3 kVA
- Compressed air 6-7 bar
- Dimensions L x W 4070 x 4230 mm

#### WEIGHT MACHINE FOR TURBOLADER PUMPS

- Fast and precise balancing of turbocharger groups
- Unbalance compensation without rebounding directly in the machine
- Direct display of the measured values in mg and the exact angular position
- Display of the acceleration curve
- Specific mountings with quick release system available for many turbocharger types
- CE-compliant safety concept
- · Monoblock housing for minimum space requirements
- Simple type selection
- Rotor-specific calibration
- · Patented indexing device
- Oil system with oil heating
- Large rotor size and rotor weight range

#### Range of application

- Measurement of vibration and pulsation on Turbocharger Core Assemblies
- Speed control and data acquisition over the complete speed range
- Calculation of two plane unbalance for vibration reduction over the full speed range