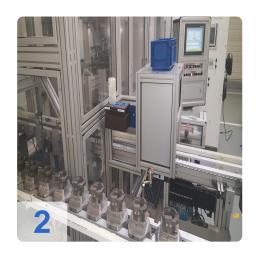

# Used SCHENK 210 MBRS Balancer for Turbocharger Components

Balancing machine for rotors - Turbocharger fuse groups CAB 950 T

Compensation by milling in 2 planes

- CNC control system
- 2 fairgrounds vertical
- Measurement data Vibration transducer Type CAB 950 T
- Workpiece data
- Max trunk group weight: 4 kg
- Max flange diameter: approx. 200 mm
- Max hull group length approx. 200 mm
- Max turbine and impeller diameter c. 80 mm
- Electrical version voltage / frequency: 400/50 V / Hz
- Power rating: 3 kVA
- Compressed air 6-7 bar
- Dimensions L x W 4070 x 4230 mm

#### WEIGHT MACHINE FOR TURBOLADER PUMPS

- Fast and precise balancing of turbocharger groups
- Unbalance compensation without rebounding directly in the machine
- Direct display of the measured values in mg and the exact angular position
- Display of the acceleration curve
- Specific mountings with quick release system available for many turbocharger types
- CE-compliant safety concept
- · Monoblock housing for minimum space requirements
- Simple type selection
- Rotor-specific calibration
- · Patented indexing device
- Oil system with oil heating
- Large rotor size and rotor weight range