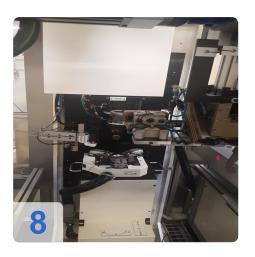

# Used SCHENK 210 MBRS Balancer for Turbocharger Components

Balancing machine for rotors - Turbocharger fuse groups CAB 950 T

Compensation by milling in 2 planes

- CNC control system
- 2 fairgrounds vertical
- Measurement data Vibration transducer Type CAB 950 T
- Workpiece data
- Max trunk group weight: 4 kg
- Max flange diameter: approx. 200 mm
- Max hull group length approx. 200 mm
- Max turbine and impeller diameter c. 80 mm
- Electrical version voltage / frequency: 400/50 V / Hz
- Power rating: 3 kVA
- Compressed air 6-7 bar
- Dimensions L x W 4070 x 4230 mm

#### WEIGHT MACHINE FOR TURBOLADER PUMPS

- Fast and precise balancing of turbocharger groups
- Unbalance compensation without rebounding directly in the machine
- Direct display of the measured values in mg and the exact angular position
- Display of the acceleration curve
- Specific mountings with quick release system available for many turbocharger types
- CE-compliant safety concept
- · Monoblock housing for minimum space requirements
- Simple type selection
- Rotor-specific calibration
- · Patented indexing device
- Oil system with oil heating
- Large rotor size and rotor weight range