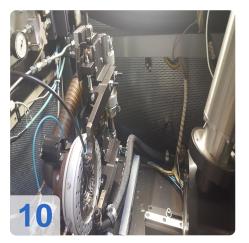

# Used SCHENK 210 MBRS Balancer for Turbocharger Components

Balancing machine for rotors - Turbocharger fuse groups CAB 950 T

Compensation by milling in 2 planes

- CNC control system
- 2 fairgrounds vertical
- Measurement data Vibration transducer Type CAB 950 T
- Workpiece data
- Max trunk group weight: 4 kg
- Max flange diameter: approx. 200 mm
- Max hull group length approx. 200 mm
- Max turbine and impeller diameter c. 80 mm
- Electrical version voltage / frequency: 400/50 V / Hz
- Power rating: 3 kVA
- Compressed air 6-7 bar
- Dimensions L x W 4070 x 4230 mm

#### WEIGHT MACHINE FOR TURBOLADER PUMPS

- Fast and precise balancing of turbocharger groups
- Unbalance compensation without rebounding directly in the machine
- Direct display of the measured values in mg and the exact angular position
- Display of the acceleration curve
- Specific mountings with quick release system available for many turbocharger types
- CE-compliant safety concept
- · Monoblock housing for minimum space requirements
- Simple type selection
- Rotor-specific calibration
- · Patented indexing device
- Oil system with oil heating
- Large rotor size and rotor weight range

#### Range of application

- Measurement of vibration and pulsation on Turbocharger Core Assemblies
- Speed control and data acquisition over the complete speed range
- Calculation of two plane unbalance for vibration reduction over the full speed range