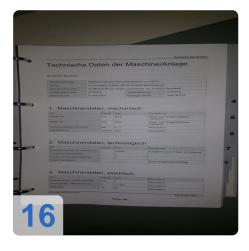

# Used SCHENK 210 MBRS Balancer for Turbocharger Components

Balancing machine for rotors - Turbocharger fuse groups CAB 950 T

Compensation by milling in 2 planes

- CNC control system
- 2 fairgrounds vertical
- Measurement data Vibration transducer Type CAB 950 T
- Workpiece data
- Max trunk group weight: 4 kg
- Max flange diameter: approx. 200 mm
- Max hull group length approx. 200 mm
- Max turbine and impeller diameter c. 80 mm
- Electrical version voltage / frequency: 400/50 V / Hz
- Power rating: 3 kVA
- Compressed air 6-7 bar
- Dimensions L x W 4070 x 4230 mm

#### **Technical Data:**

Control: CNC