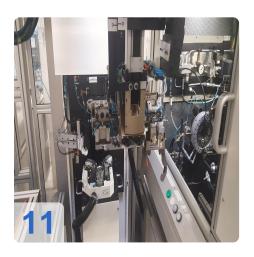

# Used SCHENK 210 MBRS Balancer for Turbocharger Components

Balancing machine for rotors - Turbocharger fuse groups CAB 950 T

Compensation by milling in 2 planes

- CNC control system
- 2 fairgrounds vertical
- Measurement data Vibration transducer Type CAB 950 T
- Workpiece data
- Max trunk group weight: 4 kg
- Max flange diameter: approx. 200 mm
- Max hull group length approx. 200 mm
- Max turbine and impeller diameter c. 80 mm
- Electrical version voltage / frequency: 400/50 V / Hz
- Power rating: 3 kVA
- Compressed air 6-7 bar
- Dimensions L x W 4070 x 4230 mm

#### WEIGHT MACHINE FOR TURBOLADER PUMPS

- Fast and precise balancing of turbocharger groups
- Unbalance compensation without rebounding directly in the machine
- Direct display of the measured values in mg and the exact angular position
- Display of the acceleration curve
- Specific mountings with quick release system available for many turbocharger types
- CE-compliant safety concept
- · Monoblock housing for minimum space requirements
- Simple type selection
- Rotor-specific calibration
- · Patented indexing device
- Oil system with oil heating
- Large rotor size and rotor weight range