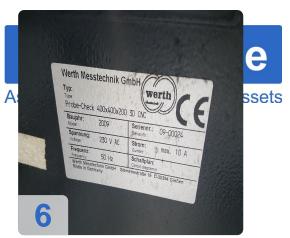

# Used WERTH Probe-Check 400x400x200 3 D CNC Coordinate Measuring Machine.

#### **Technical Data**

- measuring range X/Y/Z 400 x 400 x 200 mm
- surface area 600 x 400 x 200 mm
- dist, between centers mm
- x-axis 400 mm
- y-axis 400 mm
- z-axis 200 mm
- Number of axles 3 St.
- workpiece weight 150 kg
- measuring system resolution capability 0,1 my
- machine weight ab. 1100 kg
- Overall size 1280 x 1300 x 1940 mm