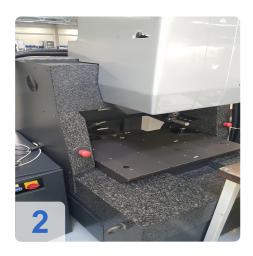

# Used WERTH Probe-Check 400x400x200 3 D CNC Coordinate Measuring Machine.

#### Description

Ultra High Precision Multisensor Coordinate Measuring Machine

Type Probe Check 400x400x200 3 D CNC

Coordinate measuring device in "fixed bridge" construction, i.e.. Of the measuring slides Moves transversely and the working stroke moves in the longitudinal direction, the various Measuring heads move vertically. The measuring machine is built in solid granite and therefore also very low vibration. The computer is separate and the axis movement is carried out with a mobile Control unit triggered with two joysticks.