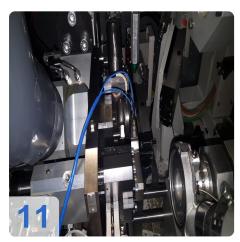

Acoustical test stand for checking and then balancing turbocharger fuselage

groups.

- Chip extraction
- Alignment unit
- grippers
- Milling unit with compressed air milling spindle

More details on request

#### Acoustic load balancing for turbochargers:

By means of the acoustic balancing technique, high-frequency components, e.g. Turbocharger, can be very finely balanced. The balancing of turbochargers for automobiles is necessary because bodies that rotate about an axis cause a certain imbalance. This manifests itself in the form of vibrations, which ultimately lead to increased material wear

and losses in performance.

Balancing the turbochargers is achieved by removing some material at certain points. Since the tolerances move in very small regions, corresponding devices are required. The acoustics test stand shown here represents such a device.