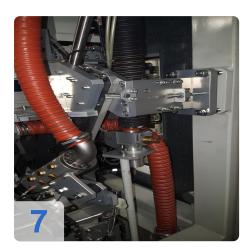

Acoustical test stand for checking and then balancing turbocharger fuselage

groups.

- Chip extraction
- Alignment unit
- grippers
- Milling unit with compressed air milling spindle

More details on request

#### Acoustic load balancing for turbochargers:

By means of the acoustic balancing technique, high-frequency components, e.g. Turbocharger, can be very finely balanced. The balancing of turbochargers for automobiles is necessary because bodies that rotate about an axis cause a certain imbalance. This manifests itself in the form of vibrations, which ultimately lead to increased material wear

and losses in performance.

Balancing the turbochargers is achieved by removing some material at certain points. Since the tolerances move in very small regions, corresponding devices are required. The acoustics test stand shown here represents such a device.