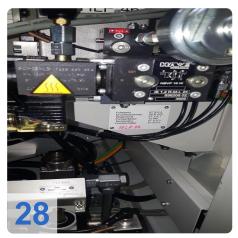

# Used BÖHMER HSB - Acoustic Test Stand & Turbo-Control Balancing Machine

Balancing machine for rotors for Turbocharger group

Technical data:

- workpiece weight 4 kg
- workpiece length 200 mm
- dia. on complete length 200 mm
- Control Böhmer Turbo Control
- electrics voltage/frequency 400 / 50 V/Hz
- connected load 12 kVA
- dimensions 2,6 x x 1,5 x 2,6 m

Acoustical test stand for checking and then balancing turbocharger fuselage

groups.

- Chip extraction
- Alignment unit
- grippers
- Milling unit with compressed air milling spindle

More details on request