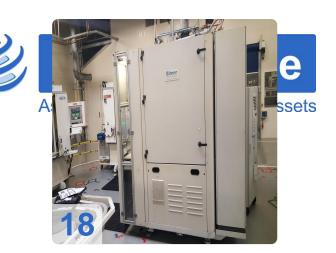

# Used BÖHMER HSB - Acoustic Test Stand & Turbo-Control Balancing Machine

Balancing machine for rotors for Turbocharger group

Technical data:

- workpiece weight 4 kg
- workpiece length 200 mm
- dia. on complete length 200 mm
- Control Böhmer Turbo Control
- electrics voltage/frequency 400 / 50 V/Hz
- connected load 12 kVA
- dimensions 2,6 x x 1,5 x 2,6 m

### **Dimensions and Weight:**

Height: 2.285 mm Length: 2.608 mm Width: 1.114 mm Weight: 3.700 kg