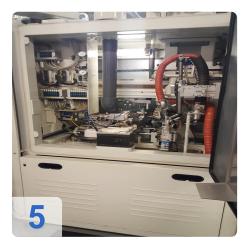

Acoustical test stand for checking and then balancing turbocharger fuselage

groups.

- Chip extraction
- Alignment unit
- grippers
- Milling unit with compressed air milling spindle

More details on request

and losses in performance.

Balancing the turbochargers is achieved by removing some material at certain points. Since the tolerances move in very small regions, corresponding devices are required. The acoustics test stand shown here represents such a device.