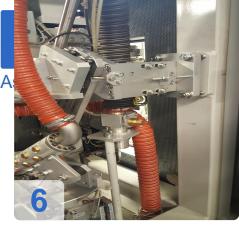

Acoustical test stand for checking and then balancing turbocharger fuselage

groups.

- Chip extraction
- Alignment unit
- grippers
- Milling unit with compressed air milling spindle

More details on request

#### Acoustic load balancing for turbochargers:

By means of the acoustic balancing technique, high-frequency components, e.g. Turbocharger, can be very finely balanced. The balancing of turbochargers for automobiles is necessary because bodies that rotate about an axis cause a certain imbalance. This manifests itself in the form of vibrations, which ultimately lead to increased material wear

and losses in performance.

Balancing the turbochargers is achieved by removing some material at certain points. Since the tolerances move in very small regions, corresponding devices are required. The acoustics test stand shown here represents such a device.