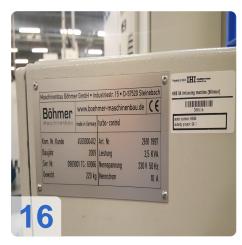

Böhmer

**HSB 04** 

Ref. No.: 829-07240122

4.5

08

# **Overview and Technical Data:**

BÖHMER Maschinenbau Turbo control Acoustic Balancing Machine

BÖHMER

Year of Build: Jan 2009

# Used BÖHMER HSB - Acoustic Test Stand & Turbo-Control Balancing Machine

Balancing machine for rotors for Turbocharger group

Technical data:

- workpiece weight 4 kg
- workpiece length 200 mm
- dia. on complete length 200 mm
- Control Böhmer Turbo Control
- electrics voltage/frequency 400 / 50 V/Hz
- connected load 12 kVA
- dimensions 2,6 x x 1,5 x 2,6 m