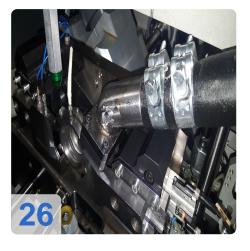

# Used BÖHMER HSB - Acoustic Test Stand & Turbo-Control Balancing Machine

Balancing machine for rotors for Turbocharger group

Technical data:

- workpiece weight 4 kg
- workpiece length 200 mm
- dia. on complete length 200 mm
- Control Böhmer Turbo Control
- electrics voltage/frequency 400 / 50 V/Hz
- connected load 12 kVA
- dimensions 2,6 x x 1,5 x 2,6 m

Acoustical test stand for checking and then balancing turbocharger fuselage

groups.

- Chip extraction
- Alignment unit
- grippers
- Milling unit with compressed air milling spindle

More details on request