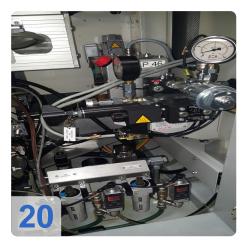

Acoustical test stand for checking and then balancing turbocharger fuselage

groups.

- Chip extraction
- Alignment unit
- grippers
- Milling unit with compressed air milling spindle

More details on request

#### Acoustic load balancing for turbochargers:

By means of the acoustic balancing technique, high-frequency components, e.g. Turbocharger, can be very finely balanced. The balancing of turbochargers for automobiles is necessary because bodies that rotate about an axis cause a certain imbalance. This manifests itself in the form of vibrations, which ultimately lead to increased material wear

and losses in performance.

Balancing the turbochargers is achieved by removing some material at certain points. Since the tolerances move in very small regions, corresponding devices are required. The acoustics test stand shown here represents such a device.