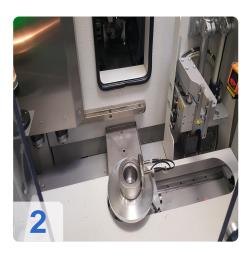

# Used BÖHMER HSB - Acoustic Test Stand & Turbo-Control Balancing Machine

Balancing machine for rotors for Turbocharger group

Technical data:

- workpiece weight 4 kg
- workpiece length 200 mm
- dia. on complete length 200 mm
- Control Böhmer Turbo Control
- electrics voltage/frequency 400 / 50 V/Hz
- connected load 12 kVA
- dimensions 2,6 x x 1,5 x 2,6 m

Acoustical test stand for checking and then balancing turbocharger fuselage

groups.

- Chip extraction
- Alignment unit
- grippers
- Milling unit with compressed air milling spindle

More details on request