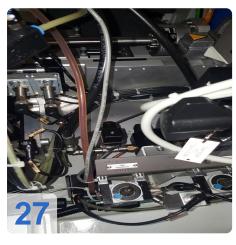

# Used BÖHMER HSB - Acoustic Test Stand & Turbo-Control Balancing Machine

Balancing machine for rotors for Turbocharger group

Technical data:

- workpiece weight 4 kg
- workpiece length 200 mm
- dia. on complete length 200 mm
- Control Böhmer Turbo Control
- electrics voltage/frequency 400 / 50 V/Hz
- connected load 12 kVA
- dimensions 2,6 x x 1,5 x 2,6 m

Acoustical test stand for checking and then balancing turbocharger fuselage

groups.

- Chip extraction
- Alignment unit
- grippers
- Milling unit with compressed air milling spindle

More details on request