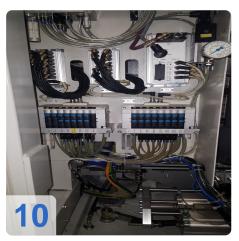

mobiles is necessary because bodies that rotate about an axis cause a certain imbalance. This manifests itself in the form of vibrations, which ultimately lead to increased material wear



and losses in performance.

Balancing the turbochargers is achieved by removing some material at certain points. Since the tolerances move in very small regions, corresponding devices are required. The acoustics test stand shown here represents such a device.



## **Technical Data:**

## **Technical Data:**

Control: CNC

### **Dimensions and Weight:**

Height: 2.285 mm Length: 2.608 mm Width: 1.114 mm Weight: 3.700 kg

#### **Buyer Information:**

Condition: Very good condition Available: On Request Sold as: EXW (Ex Works - Incoterm) VAT: 19 % Location: Germany



## Images:















e ssets





















































e











#### **Asset-Trade**

Assessment and Sale of Used Assets world wide

Am Sonnenhof 16

47800 Krefeld

Germany

Tel.: +49 2151 32500 33