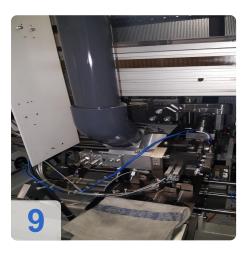

Acoustical test stand for checking and then balancing turbocharger fuselage

groups.

- Chip extraction
- Alignment unit
- grippers
- Milling unit with compressed air milling spindle

More details on request

#### Acoustic load balancing for turbochargers:

By means of the acoustic balancing technique, high-frequency components, e.g. Turbocharger, can be very finely balanced. The balancing of turbochargers for automobiles is necessary because bodies that rotate about an axis cause a certain imbalance. This manifests itself in the form of vibrations, which ultimately lead to increased material wear

and losses in performance.

Balancing the turbochargers is achieved by removing some material at certain points. Since the tolerances move in very small regions, corresponding devices are required. The acoustics test stand shown here represents such a device.