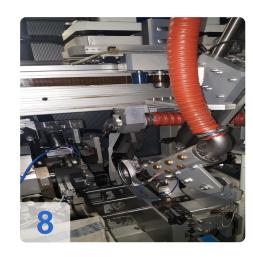

Acoustical test stand for checking and then balancing turbocharger fuselage

groups.

- Chip extraction
- Alignment unit
- grippers
- Milling unit with compressed air milling spindle

More details on request

#### Acoustic load balancing for turbochargers:

By means of the acoustic balancing technique, high-frequency components, e.g. Turbocharger, can be very finely balanced. The balancing of turbochargers for automobiles is necessary because bodies that rotate about an axis cause a certain imbalance. This manifests itself in the form of vibrations, which ultimately lead to increased material wear

and losses in performance.

Balancing the turbochargers is achieved by removing some material at certain points. Since the tolerances move in very small regions, corresponding devices are required. The acoustics test stand shown here represents such a device.