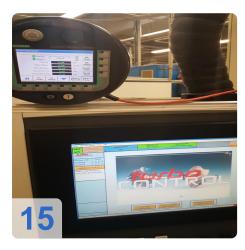

# **Overview and Technical Data:**

BÖHMER Maschinenbau Turbo control Acoustic Balancing Machine

BÖHMER

Year of Build: Jan 2009

# Used BÖHMER HSB - Acoustic Test Stand & Turbo-Control Balancing Machine

Balancing machine for rotors for Turbocharger group

Technical data:

- workpiece weight 4 kg
- workpiece length 200 mm
- dia. on complete length 200 mm
- Control Böhmer Turbo Control
- electrics voltage/frequency 400 / 50 V/Hz
- connected load 12 kVA
- dimensions 2,6 x x 1,5 x 2,6 m