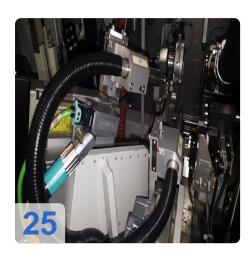

Acoustical test stand for checking and then balancing turbocharger fuselage

groups.

- Chip extraction
- Alignment unit
- grippers
- Milling unit with compressed air milling spindle

More details on request

#### Acoustic load balancing for turbochargers:

By means of the acoustic balancing technique, high-frequency components, e.g. Turbocharger, can be very finely balanced. The balancing of turbochargers for automobiles is necessary because bodies that rotate about an axis cause a certain imbalance. This manifests itself in the form of vibrations, which ultimately lead to increased material wear

and losses in performance.

Balancing the turbochargers is achieved by removing some material at certain points. Since the tolerances move in very small regions, corresponding devices are required. The acoustics test stand shown here represents such a device.