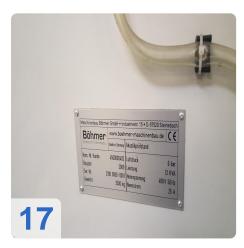

Böhmer

**HSB 04** 

Ref. No.: 829-07240122

4.5

08

### **Dimensions and Weight:**

Height: 2.285 mm Length: 2.608 mm Width: 1.114 mm Weight: 3.700 kg