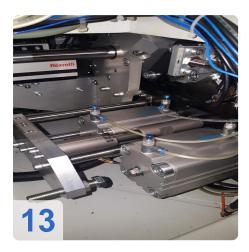

# Used BÖHMER HSB - Acoustic Test Stand & Turbo-Control Balancing Machine

Balancing machine for rotors for Turbocharger group

Technical data:

- workpiece weight 4 kg
- workpiece length 200 mm
- dia. on complete length 200 mm
- Control Böhmer Turbo Control
- electrics voltage/frequency 400 / 50 V/Hz
- connected load 12 kVA
- dimensions 2,6 x x 1,5 x 2,6 m

Acoustical test stand for checking and then balancing turbocharger fuselage

groups.

- Chip extraction
- Alignment unit
- grippers
- Milling unit with compressed air milling spindle

More details on request