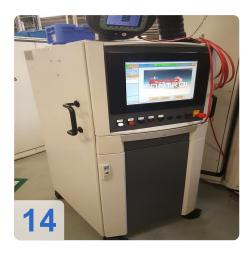

# **Overview and Technical Data:**

BÖHMER Maschinenbau Turbo control Acoustic Balancing Machine

BÖHMER

Year of Build: Jan 2009

# Used BÖHMER HSB - Acoustic Test Stand & Turbo-Control Balancing Machine

Balancing machine for rotors for Turbocharger group

Technical data:

- workpiece weight 4 kg
- workpiece length 200 mm
- dia. on complete length 200 mm
- Control Böhmer Turbo Control
- electrics voltage/frequency 400 / 50 V/Hz
- connected load 12 kVA
- dimensions 2,6 x x 1,5 x 2,6 m

## **Technical Data:**

Control: CNC