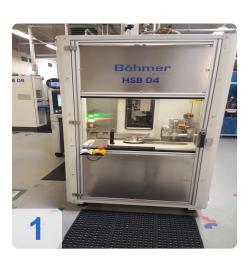

Böhmer

**HSB 04** 

Ref. No.: 829-07240122

4.5

08

# **Overview and Technical Data:**

BÖHMER Maschinenbau Turbo control Acoustic Balancing Machine

BÖHMER

Year of Build: Jan 2009

# Used BÖHMER HSB - Acoustic Test Stand & Turbo-Control Balancing Machine

Balancing machine for rotors for Turbocharger group

Technical data:

- workpiece weight 4 kg
- workpiece length 200 mm
- dia. on complete length 200 mm
- Control Böhmer Turbo Control
- electrics voltage/frequency 400 / 50 V/Hz
- connected load 12 kVA
- dimensions 2,6 x x 1,5 x 2,6 m

### **Dimensions and Weight:**

Height: 2.285 mm Length: 2.608 mm Width: 1.114 mm Weight: 3.700 kg