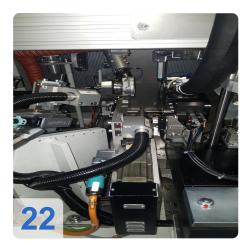

Acoustical test stand for checking and then balancing turbocharger fuselage

groups.

- Chip extraction
- Alignment unit
- grippers
- Milling unit with compressed air milling spindle

More details on request

#### Acoustic load balancing for turbochargers:

By means of the acoustic balancing technique, high-frequency components, e.g. Turbocharger, can be very finely balanced. The balancing of turbochargers for automobiles is necessary because bodies that rotate about an axis cause a certain imbalance. This manifests itself in the form of vibrations, which ultimately lead to increased material wear

and losses in performance.

Balancing the turbochargers is achieved by removing some material at certain points. Since the tolerances move in very small regions, corresponding devices are required. The acoustics test stand shown here represents such a device.