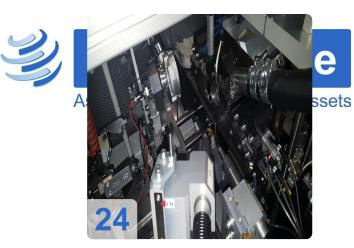

# Used BÖHMER HSB - Acoustic Test Stand & Turbo-Control Balancing Machine

Balancing machine for rotors for Turbocharger group

Technical data:

- workpiece weight 4 kg
- workpiece length 200 mm
- dia. on complete length 200 mm
- Control Böhmer Turbo Control
- electrics voltage/frequency 400 / 50 V/Hz
- connected load 12 kVA
- dimensions 2,6 x x 1,5 x 2,6 m

Acoustical test stand for checking and then balancing turbocharger fuselage

groups.

- Chip extraction
- Alignment unit
- grippers
- Milling unit with compressed air milling spindle

More details on request