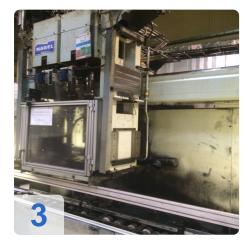

## **Overview and Technical Data:**

NAGEL - 2VS10-60 SV-NC vertical dual Honing Machine

# Used NADEL 2 VS 10 - 60 SV - NC vertical honing machine

Machine with two Honspindeln for machining 6-Zylinderblocks

CNC control: Siemens SPS S7 + NAGEL spindle control unit MS U3

| Technical specifications:                                              | Machine output: 8 workpieces / h at 100% utilization |
|------------------------------------------------------------------------|------------------------------------------------------|
| • Spindle RPM 40 - 300                                                 | D                                                    |
| <ul> <li>Max Hydraulic Stroke length: 20 - 600<br/>mm</li> </ul>       | Rareness 0.008 mm                                    |
| <ul> <li>Lift speed: up to 25 m / min stepless</li> </ul>              | Bore tolerance 105,000 - 105 025 mm                  |
| <ul> <li>Tool connection cylindrical</li> </ul>                        |                                                      |
| <ul> <li>Spindle speed 80 - 400 rpm infinitely<br/>variable</li> </ul> | Surface Rz 5 ?m                                      |
| Hydraulic tank capacity 800l                                           | Honing time 400 sec                                  |
| <ul> <li>Rotary drive 2x 5.5 kW = 11 KW</li> </ul>                     | 0.4.1. 50                                            |
| Air metering device                                                    | Off time 50 sec.                                     |
| <ul> <li>Total connection 48kW</li> </ul>                              |                                                      |
| <ul> <li>Machine height 4700 mm</li> </ul>                             | Cycle time 450 sec.                                  |
|                                                                        |                                                      |