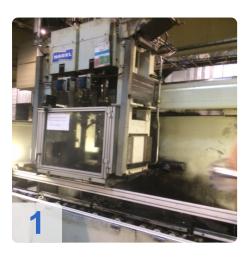

## **Overview and Technical Data:**

NAGEL - 2VS10-60 SV-NC vertical dual Honing Machine

# Used NADEL 2 VS 10 - 60 SV - NC vertical honing machine

Machine with two Honspindeln for machining 6-Zylinderblocks

CNC control: Siemens SPS S7 + NAGEL spindle control unit MS U3

| Technical specifications:                                              | Machine output: 8 workpieces / h at 100% utilization |
|------------------------------------------------------------------------|------------------------------------------------------|
| • Spindle RPM 40 - 300                                                 | D                                                    |
| <ul> <li>Max Hydraulic Stroke length: 20 - 600<br/>mm</li> </ul>       | Rareness 0.008 mm                                    |
| <ul> <li>Lift speed: up to 25 m / min stepless</li> </ul>              | Bore tolerance 105,000 - 105 025 mm                  |
| <ul> <li>Tool connection cylindrical</li> </ul>                        |                                                      |
| <ul> <li>Spindle speed 80 - 400 rpm infinitely<br/>variable</li> </ul> | Surface Rz 5 ?m                                      |
| Hydraulic tank capacity 800l                                           | Honing time 400 sec                                  |
| <ul> <li>Rotary drive 2x 5.5 kW = 11 KW</li> </ul>                     | 0.4.1. 50                                            |
| Air metering device                                                    | Off time 50 sec.                                     |
| <ul> <li>Total connection 48kW</li> </ul>                              |                                                      |
| <ul> <li>Machine height 4700 mm</li> </ul>                             | Cycle time 450 sec.                                  |
|                                                                        |                                                      |