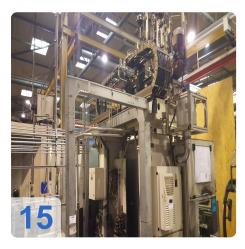

# Used NADEL 2 VS 10 - 60 SV - NC vertical honing machine

Machine with two Honspindeln for machining 6-Zylinderblocks

CNC control: Siemens SPS S7 + NAGEL spindle control unit MS U3

| Technical specifications:                                              | Machine output: 8 workpieces / h at 100% utilization |
|------------------------------------------------------------------------|------------------------------------------------------|
| • Spindle RPM 40 - 300                                                 | D                                                    |
| <ul> <li>Max Hydraulic Stroke length: 20 - 600<br/>mm</li> </ul>       | Rareness 0.008 mm                                    |
| <ul> <li>Lift speed: up to 25 m / min stepless</li> </ul>              | Bore tolerance 105,000 - 105 025 mm                  |
| <ul> <li>Tool connection cylindrical</li> </ul>                        |                                                      |
| <ul> <li>Spindle speed 80 - 400 rpm infinitely<br/>variable</li> </ul> | Surface Rz 5 ?m                                      |
| Hydraulic tank capacity 800l                                           | Honing time 400 sec                                  |
| <ul> <li>Rotary drive 2x 5.5 kW = 11 KW</li> </ul>                     | 0.4.1. 50                                            |
| Air metering device                                                    | Off time 50 sec.                                     |
| <ul> <li>Total connection 48kW</li> </ul>                              |                                                      |
| <ul> <li>Machine height 4700 mm</li> </ul>                             | Cycle time 450 sec.                                  |
|                                                                        |                                                      |