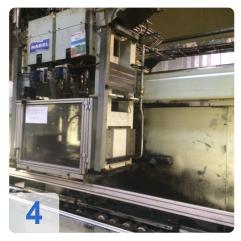

# Used NADEL 2 VS 10 - 60 SV - NC vertical honing machine

Machine with two Honspindeln for machining 6-Zylinderblocks

CNC control: Siemens SPS S7 + NAGEL spindle control unit MS U3

| Technical specifications:                                              | Machine output: 8 workpieces / h at 100% utilization |
|------------------------------------------------------------------------|------------------------------------------------------|
| • Spindle RPM 40 - 300                                                 | D                                                    |
| <ul> <li>Max Hydraulic Stroke length: 20 - 600<br/>mm</li> </ul>       | Rareness 0.008 mm                                    |
| <ul> <li>Lift speed: up to 25 m / min stepless</li> </ul>              | Bore tolerance 105,000 - 105 025 mm                  |
| <ul> <li>Tool connection cylindrical</li> </ul>                        |                                                      |
| <ul> <li>Spindle speed 80 - 400 rpm infinitely<br/>variable</li> </ul> | Surface Rz 5 ?m                                      |
| Hydraulic tank capacity 800l                                           | Honing time 400 sec                                  |
| <ul> <li>Rotary drive 2x 5.5 kW = 11 KW</li> </ul>                     | 0.4.1. 50                                            |
| Air metering device                                                    | Off time 50 sec.                                     |
| <ul> <li>Total connection 48kW</li> </ul>                              |                                                      |
| <ul> <li>Machine height 4700 mm</li> </ul>                             | Cycle time 450 sec.                                  |
|                                                                        |                                                      |

## Images: