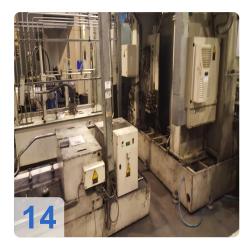

# Used NADEL 2 VS 10 - 60 SV - NC vertical honing machine

Machine with two Honspindeln for machining 6-Zylinderblocks

CNC control: Siemens SPS S7 + NAGEL spindle control unit MS U3

| Technical specifications:                                              | Machine output: 8 workpieces / h at 100% utilization |
|------------------------------------------------------------------------|------------------------------------------------------|
| • Spindle RPM 40 - 300                                                 | D                                                    |
| <ul> <li>Max Hydraulic Stroke length: 20 - 600<br/>mm</li> </ul>       | Rareness 0.008 mm                                    |
| <ul> <li>Lift speed: up to 25 m / min stepless</li> </ul>              | Bore tolerance 105,000 - 105 025 mm                  |
| <ul> <li>Tool connection cylindrical</li> </ul>                        |                                                      |
| <ul> <li>Spindle speed 80 - 400 rpm infinitely<br/>variable</li> </ul> | Surface Rz 5 ?m                                      |
| Hydraulic tank capacity 800l                                           | Honing time 400 sec                                  |
| <ul> <li>Rotary drive 2x 5.5 kW = 11 KW</li> </ul>                     | 0.4.1. 50                                            |
| Air metering device                                                    | Off time 50 sec.                                     |
| <ul> <li>Total connection 48kW</li> </ul>                              |                                                      |
| <ul> <li>Machine height 4700 mm</li> </ul>                             | Cycle time 450 sec.                                  |
|                                                                        |                                                      |