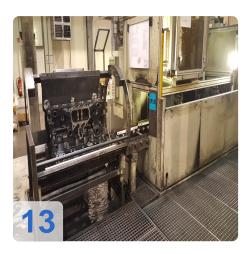

# Used NADEL 2 VS 10 - 60 SV - NC vertical honing machine

Machine with two Honspindeln for machining 6-Zylinderblocks

CNC control: Siemens SPS S7 + NAGEL spindle control unit MS U3

| Technical specifications:                                              | Machine output: 8 workpieces / h at 100% utilization |
|------------------------------------------------------------------------|------------------------------------------------------|
| • Spindle RPM 40 - 300                                                 | D                                                    |
| <ul> <li>Max Hydraulic Stroke length: 20 - 600<br/>mm</li> </ul>       | Rareness 0.008 mm                                    |
| <ul> <li>Lift speed: up to 25 m / min stepless</li> </ul>              | Bore tolerance 105,000 - 105 025 mm                  |
| <ul> <li>Tool connection cylindrical</li> </ul>                        |                                                      |
| <ul> <li>Spindle speed 80 - 400 rpm infinitely<br/>variable</li> </ul> | Surface Rz 5 ?m                                      |
| Hydraulic tank capacity 800l                                           | Honing time 400 sec                                  |
| <ul> <li>Rotary drive 2x 5.5 kW = 11 KW</li> </ul>                     | 0.4.1. 50                                            |
| Air metering device                                                    | Off time 50 sec.                                     |
| <ul> <li>Total connection 48kW</li> </ul>                              |                                                      |
| <ul> <li>Machine height 4700 mm</li> </ul>                             | Cycle time 450 sec.                                  |
|                                                                        |                                                      |