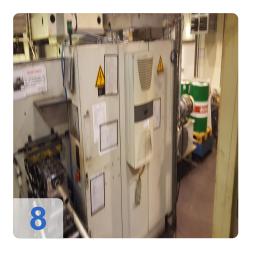

ring
- Hydraulics system with flow and dirty filter monitoring
- Pneumatic line pressure monitoring, system shuts system off if the pressure drops below the limit
- Centralized coolant system with coolant flow, level and dirty filter monitoring and optional coolant level compensation system
- Automatic part transfer from station to station and complete integration into customer automation
- SPC capabilities
- PLC control with Windows based HMI
- Incorporation of other secondary operations such as part marking and final gauging



## **Technical Data:**

#### **Technical Data:**

Control: SIMATIC S7

#### **Buyer Information:**

Condition: Very good condition Available: Sold Sold as: EXW (Ex Works - Incoterm) VAT: 19 % Buyers Premium: 16 % Location: Germany



## Images:



































#### **Asset-Trade**

Assessment and Sale of Used Assets world wide

Am Sonnenhof 16

47800 Krefeld

Germany

Tel.: +49 2151 32500 33