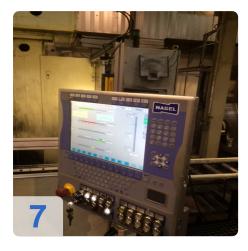

r monitoring
- Hydraulics system with flow and dirty filter monitoring
- Pneumatic line pressure monitoring, system shuts system off if the pressure drops below the limit
- Centralized coolant system with coolant flow, level and dirty filter monitoring and optional coolant level compensation system
- Automatic part transfer from station to station and complete integration into customer automation
- SPC capabilities
- PLC control with Windows based HMI
- Incorporation of other secondary operations such as part marking and final gauging



## **Technical Data:**

#### **Technical Data:**

Control: SIMATIC S7

#### **Buyer Information:**

Condition: Very good condition Available: Sold Sold as: EXW (Ex Works - Incoterm) VAT: 19 % Buyers Premium: 16 % Location: Germany



## Images:



































#### **Asset-Trade**

Assessment and Sale of Used Assets world wide

Am Sonnenhof 16

47800 Krefeld

Germany

Tel.: +49 2151 32500 33