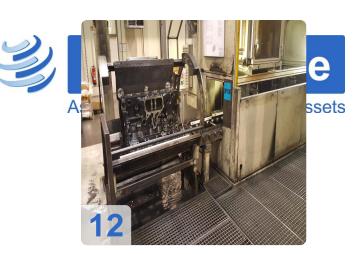

# Used NADEL 2 VS 10 - 60 SV - NC vertical honing machine

Machine with two Honspindeln for machining 6-Zylinderblocks

CNC control: Siemens SPS S7 + NAGEL spindle control unit MS U3

| Technical specifications:                                              | Machine output: 8 workpieces / h at 100% utilization |
|------------------------------------------------------------------------|------------------------------------------------------|
| • Spindle RPM 40 - 300                                                 | D                                                    |
| <ul> <li>Max Hydraulic Stroke length: 20 - 600<br/>mm</li> </ul>       | Rareness 0.008 mm                                    |
| <ul> <li>Lift speed: up to 25 m / min stepless</li> </ul>              | Bore tolerance 105,000 - 105 025 mm                  |
| <ul> <li>Tool connection cylindrical</li> </ul>                        |                                                      |
| <ul> <li>Spindle speed 80 - 400 rpm infinitely<br/>variable</li> </ul> | Surface Rz 5 ?m                                      |
| Hydraulic tank capacity 800l                                           | Honing time 400 sec                                  |
| <ul> <li>Rotary drive 2x 5.5 kW = 11 KW</li> </ul>                     | 0.4.1. 50                                            |
| Air metering device                                                    | Off time 50 sec.                                     |
| <ul> <li>Total connection 48kW</li> </ul>                              |                                                      |
| <ul> <li>Machine height 4700 mm</li> </ul>                             | Cycle time 450 sec.                                  |
|                                                                        |                                                      |