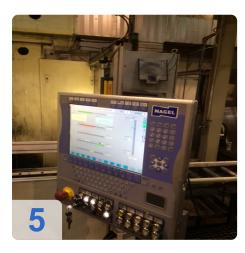

## **Overview and Technical Data:**

NAGEL - 2VS10-60 SV-NC vertical dual Honing Machine

# Used NADEL 2 VS 10 - 60 SV - NC vertical honing machine

Machine with two Honspindeln for machining 6-Zylinderblocks

CNC control: Siemens SPS S7 + NAGEL spindle control unit MS U3

| Technical specifications:                                              | Machine output: 8 workpieces / h at 100% utilization |
|------------------------------------------------------------------------|------------------------------------------------------|
| • Spindle RPM 40 - 300                                                 | D                                                    |
| <ul> <li>Max Hydraulic Stroke length: 20 - 600<br/>mm</li> </ul>       | Rareness 0.008 mm                                    |
| <ul> <li>Lift speed: up to 25 m / min stepless</li> </ul>              | Bore tolerance 105,000 - 105 025 mm                  |
| <ul> <li>Tool connection cylindrical</li> </ul>                        |                                                      |
| <ul> <li>Spindle speed 80 - 400 rpm infinitely<br/>variable</li> </ul> | Surface Rz 5 ?m                                      |
| Hydraulic tank capacity 800l                                           | Honing time 400 sec                                  |
| <ul> <li>Rotary drive 2x 5.5 kW = 11 KW</li> </ul>                     | 0.4.1. 50                                            |
| Air metering device                                                    | Off time 50 sec.                                     |
| <ul> <li>Total connection 48kW</li> </ul>                              |                                                      |
| <ul> <li>Machine height 4700 mm</li> </ul>                             | Cycle time 450 sec.                                  |
|                                                                        |                                                      |