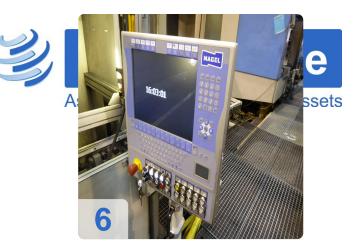

toring
- Hydraulics system with flow and dirty filter monitoring
- Pneumatic line pressure monitoring, system shuts system off if the pressure drops below the limit
- Centralized coolant system with coolant flow, level and dirty filter monitoring and optional coolant level compensation system
- Automatic part transfer from station to station and complete integration into customer automation
- SPC capabilities
- PLC control with Windows based HMI
- Incorporation of other secondary operations such as part marking and final gauging



## **Technical Data:**

#### **Technical Data:**

Control: SIMATIC S7

#### **Buyer Information:**

Condition: Very good condition Available: Sold Sold as: EXW (Ex Works - Incoterm) VAT: 19 % Buyers Premium: 16 % Location: Germany



## Images:



































#### **Asset-Trade**

Assessment and Sale of Used Assets world wide

Am Sonnenhof 16

47800 Krefeld

Germany

Tel.: +49 2151 32500 33