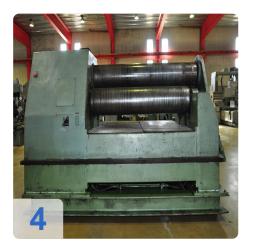

# **Used ROUNDO PS 390 Plate Bending machine**

#### Technical data

- Bending length 2000 mm
- Max. prebending 28 mm
- Max. rolling capacity 37 mm (1950 mm dia)
- Top roll dia. 390 mm
- Motor power 30 Kw