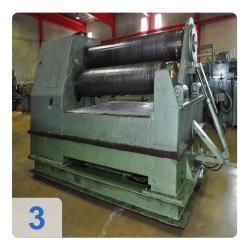

# **Used ROUNDO PS 390 Plate Bending machine**

#### Technical data

- Bending length 2000 mm
- Max. prebending 28 mm
- Max. rolling capacity 37 mm (1950 mm dia)
- Top roll dia. 390 mm
- Motor power 30 Kw

### Equipped with:

Cone bending attachment

The ROUNDO PS rolls are the most versatile yet cost-effective bending rolls available today, with plate thicknesses 1 - 100 mm and widths 500 - 8000 mm. All machines have unique features needed for high precision and versility. The pinch/pyramid design provides excellent prebending capabilities, In many case the flat end is as short as one time the plate thickness. Prebending of both ends of the plate without the need to remove, turn and re-insert the plate. Yet, by positioning the rolls in the pyramid (symmetric) configuration, maximum bending capacity can be obtained, as well as maximum cone bending capabilities. The ROUNDO PS rolls provide a large opening between the upper and the lower rolls, permitting heavy bars and even such unusual items as stair stringers for spiral staircases to be rolled. Versatility can be further expanded by the addition of attachments to roll flat bar on edge and on many models angle iron, T-bar, channel pipe and other sections. RLC controls and a wide range of options are available for all models.