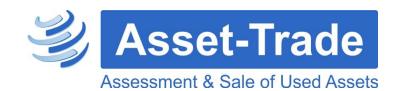

# **Used ROUNDO PS 390 Plate Bending machine**

#### Technical data

- Bending length 2000 mm
- Max. prebending 28 mm
- Max. rolling capacity 37 mm (1950 mm dia)
- Top roll dia. 390 mm
- Motor power 30 Kw

### Equipped with:

Cone bending attachment

The ROUNDO PS rolls are the most versatile yet cost-effective bending rolls available today, with plate thicknesses 1 - 100 mm and widths 500 - 8000 mm. All machines have unique features needed for high precision and versility. The pinch/pyramid design provides excellent prebending capabilities, In many case the flat end is as short as one time the plate thickness. Prebending of both ends of the plate without the need to remove, turn and re-insert the plate. Yet, by positioning the rolls in the pyramid (symmetric) configuration, maximum bending capacity can be obtained, as well as maximum cone bending capabilities. The ROUNDO PS rolls provide a large opening between the upper and the lower rolls, permitting heavy bars and even such unusual items as stair stringers for spiral staircases to be rolled. Versatility can be further expanded by the addition of attachments to roll flat bar on edge and on many models angle iron, T-bar, channel pipe and other sections. RLC controls and a wide range of options are available for all models.