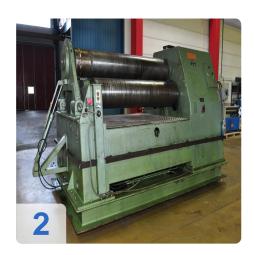

# **Used ROUNDO PS 390 Plate Bending machine**

#### Technical data

- Bending length 2000 mm
- Max. prebending 28 mm
- Max. rolling capacity 37 mm (1950 mm dia)
- Top roll dia. 390 mm
- Motor power 30 Kw