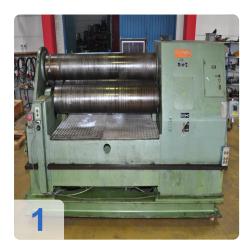

# **Used ROUNDO PS 390 Plate Bending machine**

#### Technical data

- Bending length 2000 mm
- Max. prebending 28 mm
- Max. rolling capacity 37 mm (1950 mm dia)
- Top roll dia. 390 mm
- Motor power 30 Kw

### Equipped with:

Cone bending attachment

The ROUNDO PS rolls are the most versatile yet cost-effective bending rolls available today, with plate thicknesses 1 - 100 mm and widths 500 - 8000 mm. All machines have unique features needed for high precision and versility. The pinch/pyramid design provides excellent prebending capabilities, In many case the flat end is as short as one time the plate thickness. Prebending of both ends of the plate without the need to remove, turn and re-insert the plate. Yet, by positioning the rolls in the pyramid (symmetric) configuration, maximum bending capacity can be obtained, as well as maximum cone bending capabilities. The ROUNDO PS rolls provide a large opening between the upper and the lower rolls, permitting heavy bars and even such unusual items as stair stringers for spiral staircases to be rolled. Versatility can be further expanded by the addition of attachments to roll flat bar on edge and on many models angle iron, T-bar, channel pipe and other sections. RLC controls and a wide range of options are available for all models.