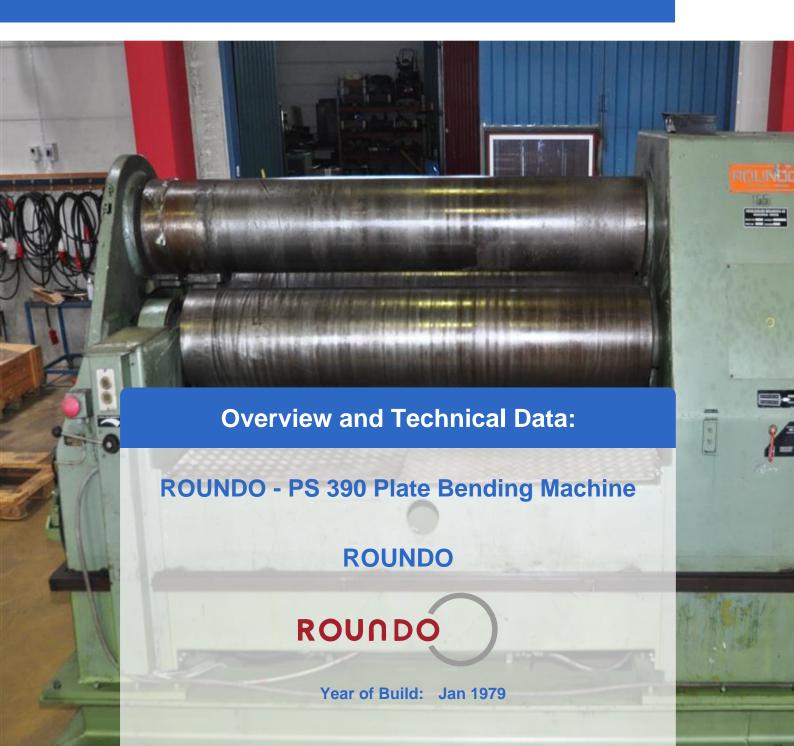

# **Used ROUNDO PS 390 Plate Bending machine**

#### Technical data

- Bending length 2000 mm
- Max. prebending 28 mm
- Max. rolling capacity 37 mm (1950 mm dia)
- Top roll dia. 390 mm
- Motor power 30 Kw

## **Technical Data:**

**Technical Data:** 

Control: Conventional

**Dimensions and Weight:** 

Weight: 17.000 kg

**Buyer Information:** 

Condition: Very good condition

Available: Sold