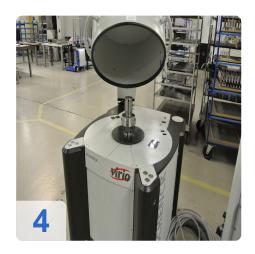

# Used SCHENCK VIRIO 100 - vertical balancing machine

For presentation of the exact angle of measured imbalance

For balancing of rotors and others like that.

#### **Extras**

- Max rotor diameter 610 mm. Max rotor height from mounting flange 360 mm.
- Fixture for rotor diameter 57 mm and 67 mm
- Locking device for spring loaded adapters
- Built-in printer
- Possibility of balancing rotors in two levels