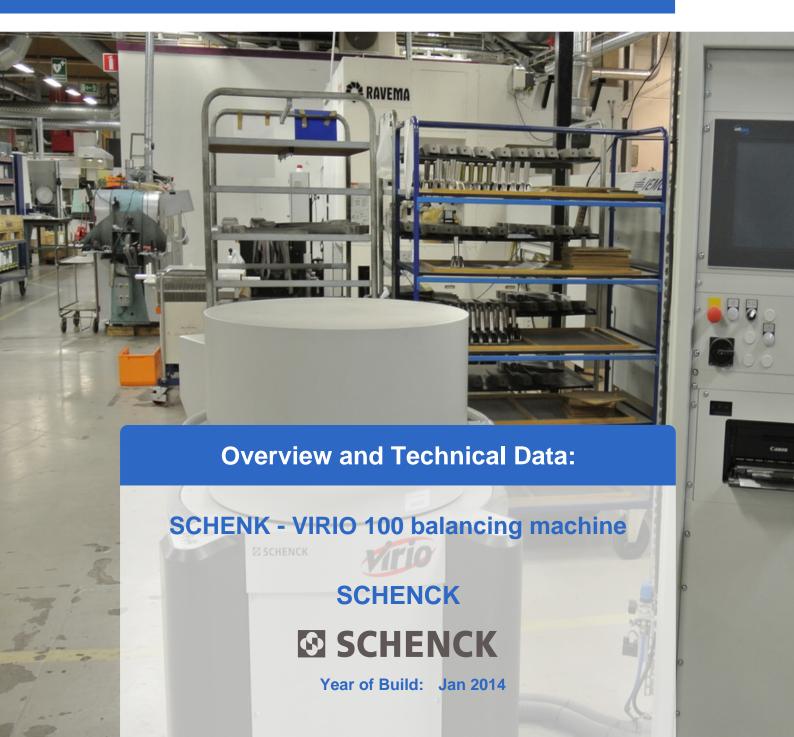

# Used SCHENCK VIRIO 100 - vertical balancing machine

For presentation of the exact angle of measured imbalance

#### **Technical Data:**

- Max. diameter 810 mm
- Max. weight 100 kg
- Speeds 120-1200 rpm
- Measurement range: 100 5000 rpm
- Measuring precision DIN 1319 (1 plan) 4-10 gmm
- Measuring precision DIN 1319 (2 plan) 6-15 gmm
- Motor power 4 Kw

For balancing of rotors and others like that.