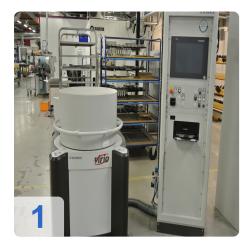

#### Equipped with:

- Measuring system CAB 820 V
- Touchscreen
  - "Easy Mode" for easy data entry and presentation of results
  - Industrial PC with active TFT color display
  - Front-mounted USB port for easy data export.
  - Modular and service-friendly design.
  - o Digital signal processing for high accuracy.
  - Network Ability
  - o A number of software modules available
  - o Built on Windows standard
  - Includes software "Tolerance calculation according to ISO 1940" and "Tolerance calculation"