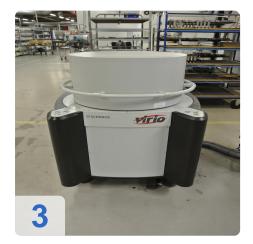

#### **Extras**

- Max rotor diameter 610 mm. Max rotor height from mounting flange 360 mm.
- Fixture for rotor diameter 57 mm and 67 mm
- Locking device for spring loaded adapters
- Built-in printer
- Possibility of balancing rotors in two levels