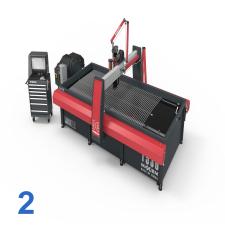

#### **Used QMAX MAXIEM 1530 Water Jet Cutting machine**

- Work Envelope
- X-Y Cutting Envelope \*\*\*3,048 mm x 1,575 mm
- Z-Axis Travel \*\*\*305 mm
- Table Size (L x W)3,708 mm x 1,727 mm
- Standard Model Specifications
- Speed12,700 mm/min
- Linear Positional Accuracy±0.0762 mm
- Repeatability±0.0254 mm
- Ballbar Circularity±0.1270 mm
- Footprint (L x W)4,293 mm x 3,302 mm Height \*\*3,200 mm
- Weight (tank empty)1,814 kg

# **Dimensions and Weight:**

Height: 3.200 mm Length: 4.293 mm Width: 3.302 mm Weight: 1.814 kg