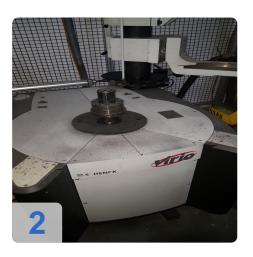

# **Used SCHENCK Virio 100/2 balancing machine**

Control CAB 920

#### Technical data:

- Workpiece weight max. 100kg
- Workpiece length max. Ø 810mm
- Diameter max. 810mm (1400mm with protection)
- Drive power 4kW
- Max. 600rpm
- Smallest distance table 60mm
- Measuring resolution 20 40gmm
- Space required approx. 3.5 x 3.5 x 2.5m