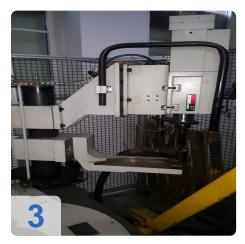

# **Used SCHENCK Virio 100/2 balancing machine**

Control CAB 920

#### Technical data:

- Workpiece weight max. 100kg
- Workpiece length max. Ø 810mm
- Diameter max. 810mm (1400mm with protection)
- Drive power 4kW
- Max. 600rpm
- Smallest distance table 60mm
- Measuring resolution 20 40gmm
- Space required approx. 3.5 x 3.5 x 2.5m