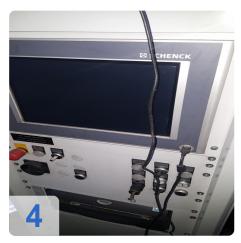

Ref. No.: 850-12151218





## **Description:**

# **Used SCHENCK Virio 100/2 balancing machine**

Control CAB 920

#### Technical data:

- Workpiece weight max. 100kg
- Workpiece length max. Ø 810mm
- Diameter max. 810mm (1400mm with protection)
- Drive power 4kW
- Max. 600rpm
- Smallest distance table 60mm
- Measuring resolution 20 40gmm
- Space required approx. 3.5 x 3.5 x 2.5m

Generated on 29.08.2025 Page 2



### **Technical Data:**

#### **Technical Data:**

Control: CNC

## **Dimensions and Weight:**

Height: 2.500 mm Length: 3.500 mm Width: 3.500 mm

### **Buyer Information:**

Condition: Very good condition

Available: Immediately

Sold as:

EXW (Ex Works - Incoterm)

VAT: 19 %

Location: Germany



# **Images:**





























**Asset-Trade** 

**Assessment and Sale of Used Assets world wide** 

**Am Sonnenhof 16** 

47800 Krefeld

**Germany** 

Tel.: +49 2151 32500 33