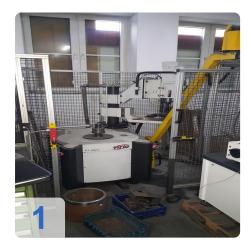

# **Used SCHENCK Virio 100/2 balancing machine**

Control CAB 920

#### Technical data:

- Workpiece weight max. 100kg
- Workpiece length max. Ø 810mm
- Diameter max. 810mm (1400mm with protection)
- Drive power 4kW
- Max. 600rpm
- Smallest distance table 60mm
- Measuring resolution 20 40gmm
- Space required approx. 3.5 x 3.5 x 2.5m