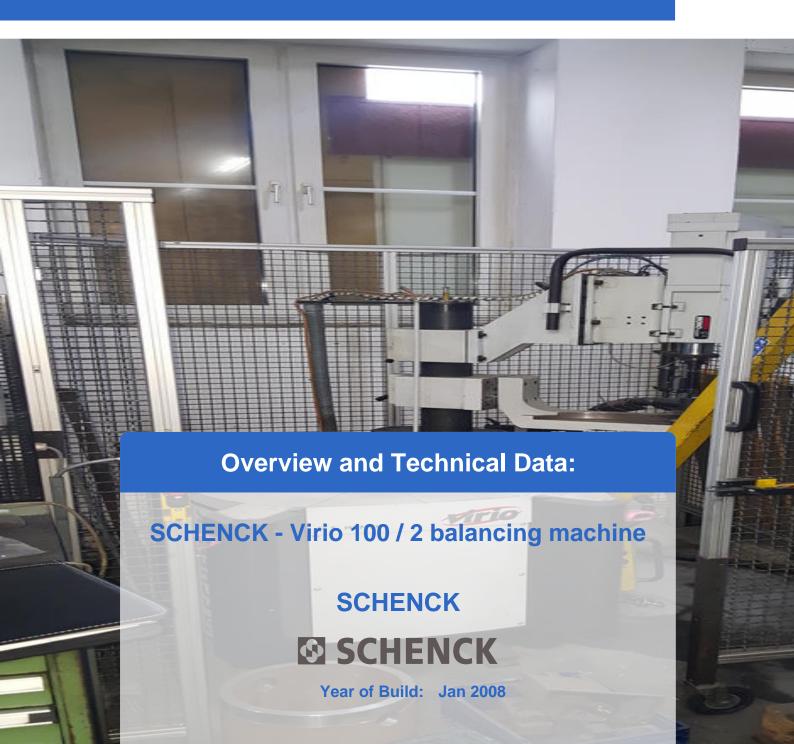

# **Used SCHENCK Virio 100/2 balancing machine**

Control CAB 920

#### Technical data:

- Workpiece weight max. 100kg
- Workpiece length max. Ø 810mm
- Diameter max. 810mm (1400mm with protection)
- Drive power 4kW
- Max. 600rpm
- Smallest distance table 60mm
- Measuring resolution 20 40gmm
- Space required approx. 3.5 x 3.5 x 2.5m