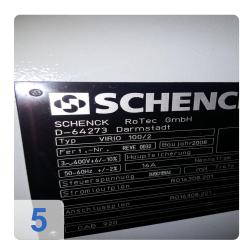

# **Used SCHENCK Virio 100/2 balancing machine**

Control CAB 920

#### **Technical Data:**

Control: CNC