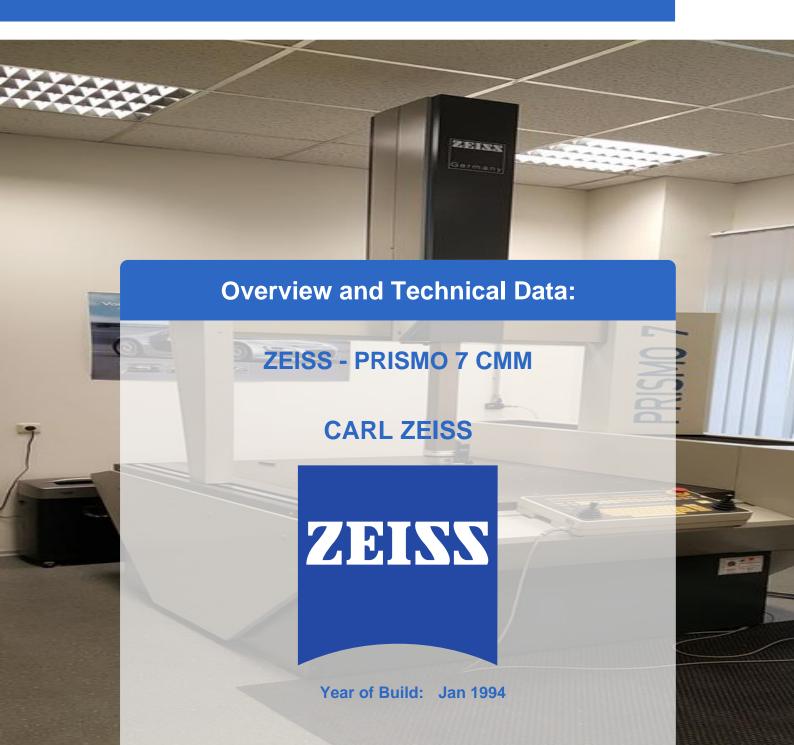

# **Used CARL ZEISS Prismo 7 (ST3 ATAC) Coordinate Measuring**

Last Calibration 4/2017

#### **Technical Data:**

- Measuring Area 1200 x 900 x 700 mm
- Max Parts Weight 1.300 KG
- U1 =  $(2.7 + L/300) \mu m$
- $U3 = (3.2 + L/300) \mu m$
- $V2 = 2.2 \mu m$
- Software U-Mess 3000 Unix / Holos