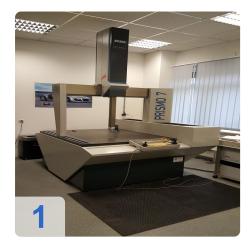

# **Used CARL ZEISS Prismo 7 (ST3 ATAC) Coordinate Measuring**

Last Calibration 4/2017

#### **Technical Data:**

- Measuring Area 1200 x 900 x 700 mm
- Max Parts Weight 1.300 KG
- U1 =  $(2.7 + L/300) \mu m$
- $U3 = (3.2 + L/300) \mu m$
- $V2 = 2.2 \mu m$
- Software U-Mess 3000 Unix / Holos