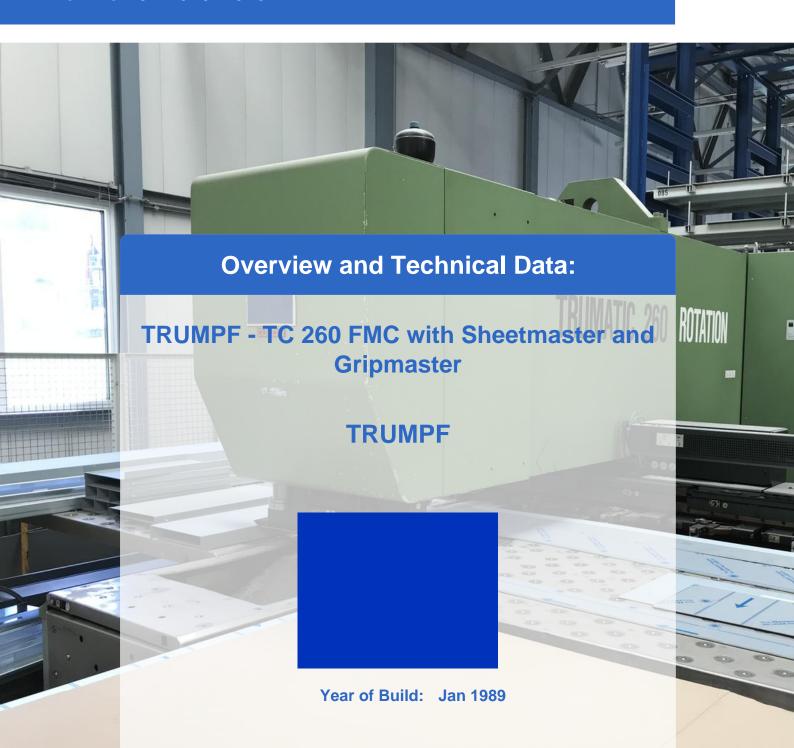

# **Used Trumpf TC 260 FMC with Sheetmaster and Gripmaster**

• Working hours: 87400 h

• CNC control: Bosch CC 300 Trumagraph

• 2012 Repaires of over 30.000 Euro like linear amplifier, CPU card replacement

#### Technical specifications:

Working range: Y 1300 / X 2500 mm

• Punching force: 25 to

• Dimensions LxWx H 7000 x 7000 x 2400 mm

Connected load: 380V / 35 KVA / 3 X 63 A

Max. Sheet thickness: 6.4 mm
Max. Punch diameter: 76.4 mm
Max. Workpiece weight: 200 kg
Number of tool stations: 10 st.