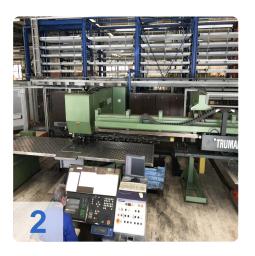

# **Used Trumpf TC 260 FMC with Sheetmaster and Gripmaster**

• Working hours: 87400 h

• CNC control: Bosch CC 300 Trumagraph

• 2012 Repaires of over 30.000 Euro like linear amplifier, CPU card replacement

#### Technical specifications:

Working range: Y 1300 / X 2500 mm

• Punching force: 25 to

• Dimensions LxWx H 7000 x 7000 x 2400 mm

Connected load: 380V / 35 KVA / 3 X 63 A

Max. Sheet thickness: 6.4 mm
Max. Punch diameter: 76.4 mm
Max. Workpiece weight: 200 kg
Number of tool stations: 10 st.