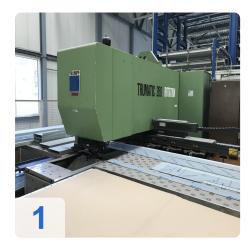

# **Used Trumpf TC 260 FMC with Sheetmaster and Gripmaster**

• Working hours: 87400 h

• CNC control: Bosch CC 300 Trumagraph

• 2012 Repaires of over 30.000 Euro like linear amplifier, CPU card replacement

#### Technical specifications:

Working range: Y 1300 / X 2500 mm

• Punching force: 25 to

• Dimensions LxWx H 7000 x 7000 x 2400 mm

Connected load: 380V / 35 KVA / 3 X 63 A

Max. Sheet thickness: 6.4 mm
Max. Punch diameter: 76.4 mm
Max. Workpiece weight: 200 kg
Number of tool stations: 10 st.