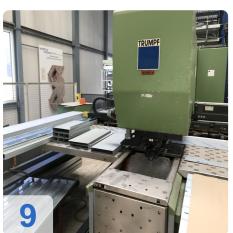

# **Used Trumpf TC 260 FMC with Sheetmaster and Gripmaster**

• Working hours: 87400 h

• CNC control: Bosch CC 300 Trumagraph

• 2012 Repaires of over 30.000 Euro like linear amplifier, CPU card replacement

#### Technical specifications:

Working range: Y 1300 / X 2500 mm

• Punching force: 25 to

• Dimensions LxWx H 7000 x 7000 x 2400 mm

Connected load: 380V / 35 KVA / 3 X 63 A

Max. Sheet thickness: 6.4 mm
Max. Punch diameter: 76.4 mm
Max. Workpiece weight: 200 kg
Number of tool stations: 10 st.