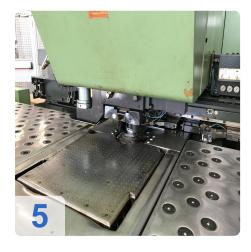

# **Used Trumpf TC 260 FMC with Sheetmaster and Gripmaster**

• Working hours: 87400 h

• CNC control: Bosch CC 300 Trumagraph

• 2012 Repaires of over 30.000 Euro like linear amplifier, CPU card replacement

#### Technical specifications:

Working range: Y 1300 / X 2500 mm

• Punching force: 25 to

• Dimensions LxWx H 7000 x 7000 x 2400 mm

Connected load: 380V / 35 KVA / 3 X 63 A

Max. Sheet thickness: 6.4 mm
Max. Punch diameter: 76.4 mm
Max. Workpiece weight: 200 kg
Number of tool stations: 10 st.