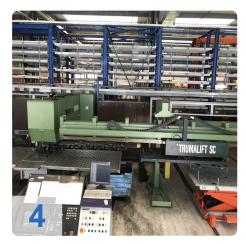

# **Used Trumpf TC 260 FMC with Sheetmaster and Gripmaster**

• Working hours: 87400 h

• CNC control: Bosch CC 300 Trumagraph

• 2012 Repaires of over 30.000 Euro like linear amplifier, CPU card replacement

#### Technical specifications:

Working range: Y 1300 / X 2500 mm

• Punching force: 25 to

• Dimensions LxWx H 7000 x 7000 x 2400 mm

Connected load: 380V / 35 KVA / 3 X 63 A

Max. Sheet thickness: 6.4 mm
Max. Punch diameter: 76.4 mm
Max. Workpiece weight: 200 kg
Number of tool stations: 10 st.