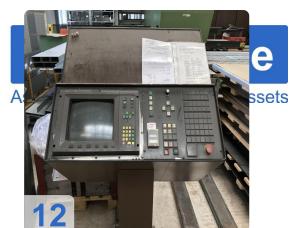

# **Used Trumpf TC 260 FMC with Sheetmaster and Gripmaster**

• Working hours: 87400 h

• CNC control: Bosch CC 300 Trumagraph

• 2012 Repaires of over 30.000 Euro like linear amplifier, CPU card replacement

#### **Technical Data:**

Control: CC 300M