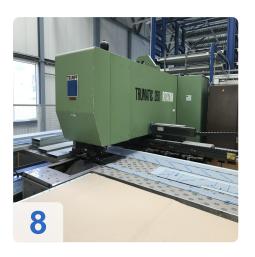

# **Used Trumpf TC 260 FMC with Sheetmaster and Gripmaster**

• Working hours: 87400 h

• CNC control: Bosch CC 300 Trumagraph

• 2012 Repaires of over 30.000 Euro like linear amplifier, CPU card replacement

#### Technical specifications:

Working range: Y 1300 / X 2500 mm

• Punching force: 25 to

• Dimensions LxWx H 7000 x 7000 x 2400 mm

Connected load: 380V / 35 KVA / 3 X 63 A

Max. Sheet thickness: 6.4 mm
Max. Punch diameter: 76.4 mm
Max. Workpiece weight: 200 kg
Number of tool stations: 10 st.