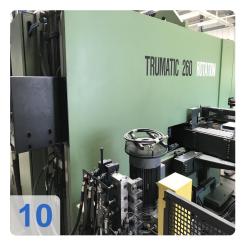

# **Used Trumpf TC 260 FMC with Sheetmaster and Gripmaster**

• Working hours: 87400 h

• CNC control: Bosch CC 300 Trumagraph

• 2012 Repaires of over 30.000 Euro like linear amplifier, CPU card replacement

#### **Technical Data:**

Control: CC 300M