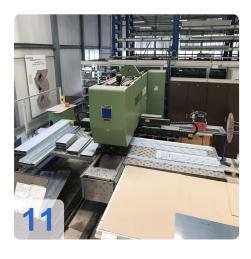

# **Used Trumpf TC 260 FMC with Sheetmaster and Gripmaster**

• Working hours: 87400 h

• CNC control: Bosch CC 300 Trumagraph

• 2012 Repaires of over 30.000 Euro like linear amplifier, CPU card replacement

#### Technical specifications:

Working range: Y 1300 / X 2500 mm

• Punching force: 25 to

• Dimensions LxWx H 7000 x 7000 x 2400 mm

Connected load: 380V / 35 KVA / 3 X 63 A

Max. Sheet thickness: 6.4 mm
Max. Punch diameter: 76.4 mm
Max. Workpiece weight: 200 kg
Number of tool stations: 10 st.