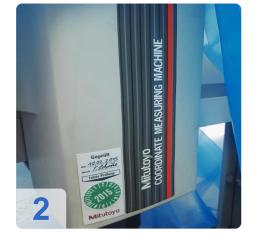

## **Used MITUTOYO Euro M 544 Manual CMM**

Machine Type: Free Floating Manual Co-Ordinate Measuring Machine

**Technical Data** 

• Machine Size: 400 x 500 x 400 reduced by probe in use

• Probe Holder: Renishaw MH20i

Resolution: 1umCalibration ball

• 2 x Stylus

Software for windows

• PC, flat screen and printer

This is a manual floating type coordinate measuring machine designed to give you very high accuracy in a wide range of applications, from simple dimensional to complex form measurement.

The MITUTOYO Euro-M544 offers you the following benefits:

- High-precision air bearings and lightweight moving members give you very smooth operation.
- With powerful software
- Continuous fine feed over the entire measuring range.