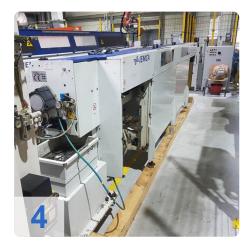

### Used IEMCA Master 880 P / 43 L - Bar loader for Doosan

4x bar loaders available (1x Build 2008 / 2x Build 2006 / 1x Build 2005)

Technical specifications.

- Bar diameter 8 80 mm
- Max. Bar length 3,300 mm
- minute Bar length 1000 mm
- guide channels complete with material slide, D46
- Slide length LL (outlet 1,600 mm)
- centering
- Dimensions LxWxH 4.500x850x1.300 mm

?The MASTER 880 is an automatic loader for bars between 8 and 80 mm in diameter, perfect for applications on fixed spindle headstock lathes and available for bars from 1,000 to 6,300 mm in length.

The Master is a top-class bar loader for those looking for the highest performance: high stability, large capacity of the bar magazine (available in 3 versions: single, multi-surface, bundle magazine), ease of use, high bar rotation speed, shortest changeover times.