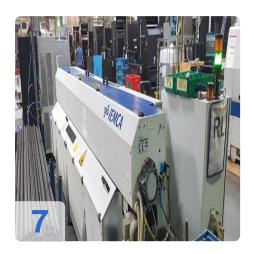

### Used IEMCA Master 880 P / 43 L - Bar loader for Doosan

4x bar loaders available (1x Build 2008 / 2x Build 2006 / 1x Build 2005)

Technical specifications.

- Bar diameter 8 80 mm
- Max. Bar length 3,300 mm
- minute Bar length 1000 mm
- guide channels complete with material slide, D46
- Slide length LL (outlet 1,600 mm)
- centering
- Dimensions LxWxH 4.500x850x1.300 mm

?The MASTER 880 is an automatic loader for bars between 8 and 80 mm in diameter, perfect for applications on fixed spindle headstock lathes and available for bars from 1,000 to 6,300 mm in length.

The Master is a top-class bar loader for those looking for the highest performance: high stability, large capacity of the bar magazine (available in 3 versions: single, multi-surface, bundle magazine), ease of use, high bar rotation speed, shortest changeover times.