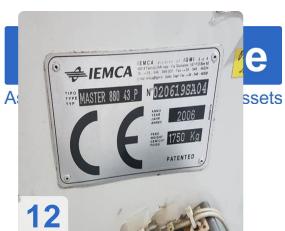

### Used IEMCA Master 880 P / 43 L - Bar loader for Doosan

4x bar loaders available (1x Build 2008 / 2x Build 2006 / 1x Build 2005)

Technical specifications.

- Bar diameter 8 80 mm
- Max. Bar length 3,300 mm
- minute Bar length 1000 mm
- guide channels complete with material slide, D46
- Slide length LL (outlet 1,600 mm)
- centering
- Dimensions LxWxH 4.500x850x1.300 mm

## **Dimensions and Weight:**

Weight: 1.400 kg