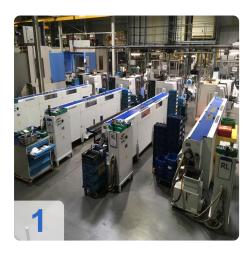

### Used IEMCA Master 880 P / 43 L - Bar loader for Doosan

4x bar loaders available (1x Build 2008 / 2x Build 2006 / 1x Build 2005)

Technical specifications.

- Bar diameter 8 80 mm
- Max. Bar length 3,300 mm
- minute Bar length 1000 mm
- guide channels complete with material slide, D46
- Slide length LL (outlet 1,600 mm)
- centering
- Dimensions LxWxH 4.500x850x1.300 mm

?The MASTER 880 is an automatic loader for bars between 8 and 80 mm in diameter, perfect for applications on fixed spindle headstock lathes and available for bars from 1,000 to 6,300 mm in length.

The Master is a top-class bar loader for those looking for the highest performance: high stability, large capacity of the bar magazine (available in 3 versions: single, multi-surface, bundle magazine), ease of use, high bar rotation speed, shortest changeover times.