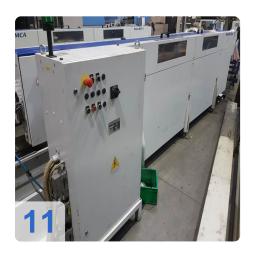

### Used IEMCA Master 880 P / 43 L - Bar loader for Doosan

4x bar loaders available (1x Build 2008 / 2x Build 2006 / 1x Build 2005)

Technical specifications.

- Bar diameter 8 80 mm
- Max. Bar length 3,300 mm
- minute Bar length 1000 mm
- guide channels complete with material slide, D46
- Slide length LL (outlet 1,600 mm)
- centering
- Dimensions LxWxH 4.500x850x1.300 mm

?The MASTER 880 is an automatic loader for bars between 8 and 80 mm in diameter, perfect for applications on fixed spindle headstock lathes and available for bars from 1,000 to 6,300 mm in length.

The Master is a top-class bar loader for those looking for the highest performance: high stability, large capacity of the bar magazine (available in 3 versions: single, multi-surface, bundle magazine), ease of use, high bar rotation speed, shortest changeover times.