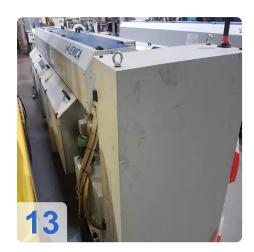

### Used IEMCA Master 880 P / 43 L - Bar loader for Doosan

4x bar loaders available (1x Build 2008 / 2x Build 2006 / 1x Build 2005)

Technical specifications.

- Bar diameter 8 80 mm
- Max. Bar length 3,300 mm
- minute Bar length 1000 mm
- guide channels complete with material slide, D46
- Slide length LL (outlet 1,600 mm)
- centering
- Dimensions LxWxH 4.500x850x1.300 mm

?The MASTER 880 is an automatic loader for bars between 8 and 80 mm in diameter, perfect for applications on fixed spindle headstock lathes and available for bars from 1,000 to 6,300 mm in length.

The Master is a top-class bar loader for those looking for the highest performance: high stability, large capacity of the bar magazine (available in 3 versions: single, multi-surface, bundle magazine), ease of use, high bar rotation speed, shortest changeover times.