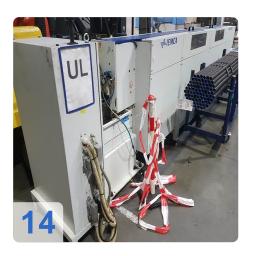

### Used IEMCA Master 880 P / 43 L - Bar loader for Doosan

4x bar loaders available (1x Build 2008 / 2x Build 2006 / 1x Build 2005)

Technical specifications.

- Bar diameter 8 80 mm
- Max. Bar length 3,300 mm
- minute Bar length 1000 mm
- guide channels complete with material slide, D46
- Slide length LL (outlet 1,600 mm)
- centering
- Dimensions LxWxH 4.500x850x1.300 mm

?The MASTER 880 is an automatic loader for bars between 8 and 80 mm in diameter, perfect for applications on fixed spindle headstock lathes and available for bars from 1,000 to 6,300 mm in length.

The Master is a top-class bar loader for those looking for the highest performance: high stability, large capacity of the bar magazine (available in 3 versions: single, multi-surface, bundle magazine), ease of use, high bar rotation speed, shortest changeover times.