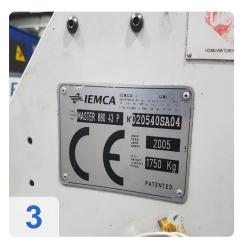

### Used IEMCA Master 880 P / 43 L - Bar loader for Doosan

4x bar loaders available (1x Build 2008 / 2x Build 2006 / 1x Build 2005)

Technical specifications.

- Bar diameter 8 80 mm
- Max. Bar length 3,300 mm
- minute Bar length 1000 mm
- guide channels complete with material slide, D46
- Slide length LL (outlet 1,600 mm)
- centering
- Dimensions LxWxH 4.500x850x1.300 mm

#### Additional:

- Operating Maintenance Manual
- Operating instructions for control panel
- Spare parts book for loading magazine
- Spare parts book for guide channels and material slides
- The bar loader were pushed to Doosan lathe.