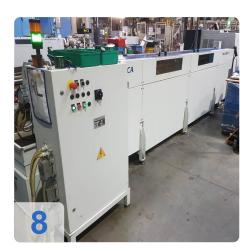

### Used IEMCA Master 880 P / 43 L - Bar loader for Doosan

4x bar loaders available (1x Build 2008 / 2x Build 2006 / 1x Build 2005)

Technical specifications.

- Bar diameter 8 80 mm
- Max. Bar length 3,300 mm
- minute Bar length 1000 mm
- guide channels complete with material slide, D46
- Slide length LL (outlet 1,600 mm)
- centering
- Dimensions LxWxH 4.500x850x1.300 mm

?The MASTER 880 is an automatic loader for bars between 8 and 80 mm in diameter, perfect for applications on fixed spindle headstock lathes and available for bars from 1,000 to 6,300 mm in length.

The Master is a top-class bar loader for those looking for the highest performance: high stability, large capacity of the bar magazine (available in 3 versions: single, multi-surface, bundle magazine), ease of use, high bar rotation speed, shortest changeover times.