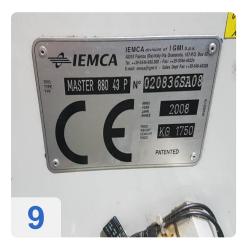

### Used IEMCA Master 880 P / 43 L - Bar loader for Doosan

4x bar loaders available (1x Build 2008 / 2x Build 2006 / 1x Build 2005)

Technical specifications.

- Bar diameter 8 80 mm
- Max. Bar length 3,300 mm
- minute Bar length 1000 mm
- guide channels complete with material slide, D46
- Slide length LL (outlet 1,600 mm)
- centering
- Dimensions LxWxH 4.500x850x1.300 mm