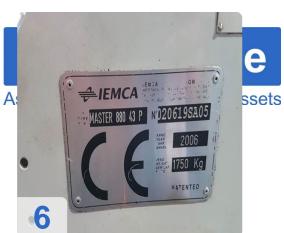

### **Technical Data:**

#### **Technical Data:**

Control: CNC

## **Dimensions and Weight:**

Weight: 1.400 kg