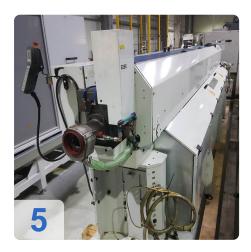

### Used IEMCA Master 880 P / 43 L - Bar loader for Doosan

4x bar loaders available (1x Build 2008 / 2x Build 2006 / 1x Build 2005)

Technical specifications.

- Bar diameter 8 80 mm
- Max. Bar length 3,300 mm
- minute Bar length 1000 mm
- guide channels complete with material slide, D46
- Slide length LL (outlet 1,600 mm)
- centering
- Dimensions LxWxH 4.500x850x1.300 mm

?The MASTER 880 is an automatic loader for bars between 8 and 80 mm in diameter, perfect for applications on fixed spindle headstock lathes and available for bars from 1,000 to 6,300 mm in length.

The Master is a top-class bar loader for those looking for the highest performance: high stability, large capacity of the bar magazine (available in 3 versions: single, multi-surface, bundle magazine), ease of use, high bar rotation speed, shortest changeover times.