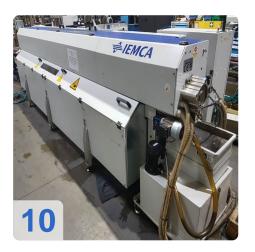

### Used IEMCA Master 880 P / 43 L - Bar loader for Doosan

4x bar loaders available (1x Build 2008 / 2x Build 2006 / 1x Build 2005)

Technical specifications.

- Bar diameter 8 80 mm
- Max. Bar length 3,300 mm
- minute Bar length 1000 mm
- guide channels complete with material slide, D46
- Slide length LL (outlet 1,600 mm)
- centering
- Dimensions LxWxH 4.500x850x1.300 mm

?The MASTER 880 is an automatic loader for bars between 8 and 80 mm in diameter, perfect for applications on fixed spindle headstock lathes and available for bars from 1,000 to 6,300 mm in length.

The Master is a top-class bar loader for those looking for the highest performance: high stability, large capacity of the bar magazine (available in 3 versions: single, multi-surface, bundle magazine), ease of use, high bar rotation speed, shortest changeover times.