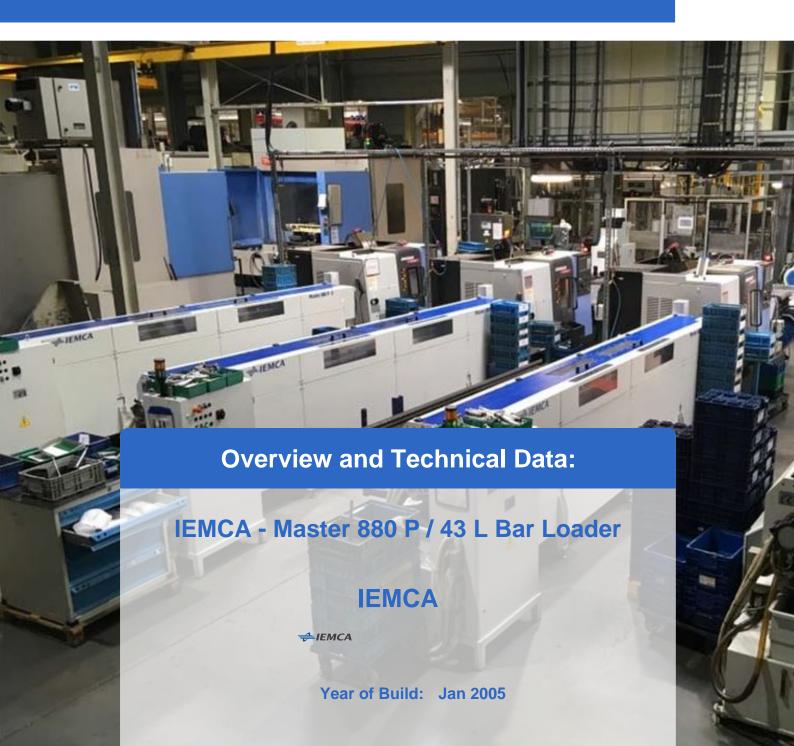

### Used IEMCA Master 880 P / 43 L - Bar loader for Doosan

4x bar loaders available (1x Build 2008 / 2x Build 2006 / 1x Build 2005)

Technical specifications.

- Bar diameter 8 80 mm
- Max. Bar length 3,300 mm
- minute Bar length 1000 mm
- guide channels complete with material slide, D46
- Slide length LL (outlet 1,600 mm)
- centering
- Dimensions LxWxH 4.500x850x1.300 mm

?The MASTER 880 is an automatic loader for bars between 8 and 80 mm in diameter, perfect for applications on fixed spindle headstock lathes and available for bars from 1,000 to 6,300 mm in length.

The Master is a top-class bar loader for those looking for the highest performance: high stability, large capacity of the bar magazine (available in 3 versions: single, multi-surface, bundle magazine), ease of use, high bar rotation speed, shortest changeover times.