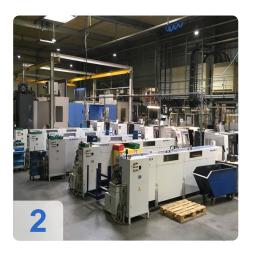

### Used IEMCA Master 880 P / 43 L - Bar loader for Doosan

4x bar loaders available (1x Build 2008 / 2x Build 2006 / 1x Build 2005)

Technical specifications.

- Bar diameter 8 80 mm
- Max. Bar length 3,300 mm
- minute Bar length 1000 mm
- guide channels complete with material slide, D46
- Slide length LL (outlet 1,600 mm)
- centering
- Dimensions LxWxH 4.500x850x1.300 mm

#### Additional:

- Operating Maintenance Manual
- Operating instructions for control panel
- Spare parts book for loading magazine
- Spare parts book for guide channels and material slides
- The bar loader were pushed to Doosan lathe.