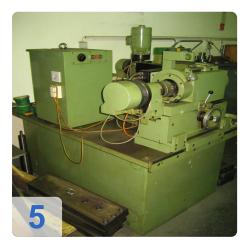

# KLINGELNBERG - PSKE 900 Bevel gear testing machine

# Used KLINGELNBERG PSKE 900 - Single-flank rolling test system for bevel and bevel gears

**Technical specifications** 

- Wheel diameter max 450 mm
- Spindle bore wheel 90 mm
- Spindle hole sprocket 90 mm
- Max. Installation dimension, wheel / pinion 425mm
- Hypoid adjustment none
- Angle adjustment 45-135 degrees
- Max. Speeds 30 rpm
- Brake mechanically
- Max. Wheel weight 50 kg
- Machine weight 1600 kg
- Dimensions (LXBXH) 1600 x 2400 x 1600 mm

The bevel gear testing machine Klingelnberg PSKE 900 is designed for the universal single flank rolling test of bevel gears and crown wheels. Here, gears can be measured and analyzed graphically by means of single flank and two flank rolling tests. These test methods are particularly suitable for the determination of errors in the gear geometry such as concentricity and run-out characteristics, rolling deviations or pitch errors. Here a practical installation situation of a gearing outside the gearbox under real load conditions is simulated and subsequently evaluated. Deviations in the gearing geometry, machining errors due to defective tools and damage to the gearing can thus be detected and eliminated before assembly.