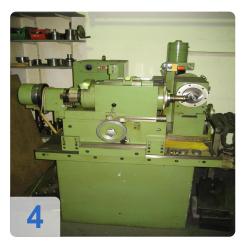

# KLINGELNBERG - PSKE 900 Bevel gear testing machine

# Used KLINGELNBERG PSKE 900 - Single-flank rolling test system for bevel and bevel gears

**Technical specifications** 

- Wheel diameter max 450 mm
- Spindle bore wheel 90 mm
- Spindle hole sprocket 90 mm
- Max. Installation dimension, wheel / pinion 425mm
- Hypoid adjustment none
- Angle adjustment 45-135 degrees
- Max. Speeds 30 rpm
- Brake mechanically
- Max. Wheel weight 50 kg
- Machine weight 1600 kg
- Dimensions (LXBXH) 1600 x 2400 x 1600 mm