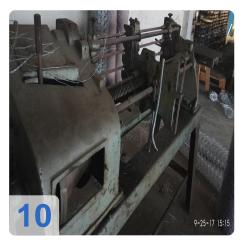

# Used WAFIOS SF23 Wire Netting Machines for hexagonal threads

Two Machines Available!!

- 1. WAFIOS Model SF23 X 1"
- 2. WAFIOS Model SF23 X 1/2"

#### Technical Data:

- maximum weaving width: 2200mm (86")
- wire diameters: min. 0.06mm-0.90mm (.023"-.035")
- 1" spacing or 1/2" spacing
- Drive motor : 5,5kW, 7,5PS, 1500rpm (from 1/2 1000rpm), 220V.
- Electromagnetic coupling with break, 70 Watt.
- Counter with presetting
  - Wire diameter range : 0,60mm 0,90mm
  - Theoretical output : 1100m2 / 8h shift
- With DW5S spool machine included (which is the machine that produces the feed for the wire netting machine).