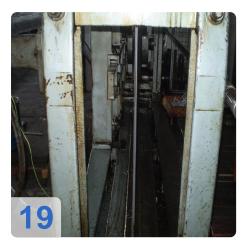

# Used WAFIOS SF23 Wire Netting Machines for hexagonal threads

Two Machines Available!!

- 1. WAFIOS Model SF23 X 1"
- 2. WAFIOS Model SF23 X 1/2"

#### Technical Data:

- maximum weaving width: 2200mm (86")
- wire diameters: min. 0.06mm-0.90mm (.023"-.035")
- 1" spacing or 1/2" spacing
- Drive motor : 5,5kW, 7,5PS, 1500rpm (from 1/2 1000rpm), 220V.
- Electromagnetic coupling with break, 70 Watt.
- Counter with presetting
  - Wire diameter range : 0,60mm 0,90mm
  - Theoretical output : 1100m2 / 8h shift
- With DW5S spool machine included (which is the machine that produces the feed for the wire netting machine).