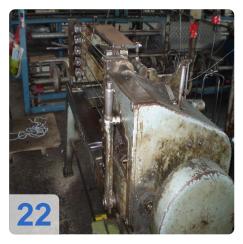

# Used WAFIOS SF23 Wire Netting Machines for hexagonal threads

Two Machines Available!!

- 1. WAFIOS Model SF23 X 1"
- 2. WAFIOS Model SF23 X 1/2"

#### Technical Data:

- maximum weaving width: 2200mm (86")
- wire diameters: min. 0.06mm-0.90mm (.023"-.035")
- 1" spacing or 1/2" spacing
- Drive motor : 5,5kW, 7,5PS, 1500rpm (from 1/2 1000rpm), 220V.
- Electromagnetic coupling with break, 70 Watt.
- Counter with presetting
  - Wire diameter range : 0,60mm 0,90mm
  - Theoretical output : 1100m2 / 8h shift
- With DW5S spool machine included (which is the machine that produces the feed for the wire netting machine).