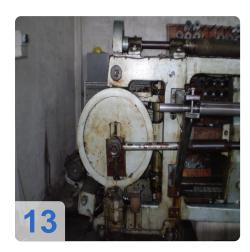

# Used WAFIOS SF23 Wire Netting Machines for hexagonal threads

Two Machines Available!!

- 1. WAFIOS Model SF23 X 1"
- 2. WAFIOS Model SF23 X 1/2"

#### Technical Data:

- maximum weaving width: 2200mm (86")
- wire diameters: min. 0.06mm-0.90mm (.023"-.035")
- 1" spacing or 1/2" spacing
- Drive motor : 5,5kW, 7,5PS, 1500rpm (from 1/2 1000rpm), 220V.
- Electromagnetic coupling with break, 70 Watt.
- Counter with presetting
  - Wire diameter range : 0,60mm 0,90mm
  - Theoretical output : 1100m2 / 8h shift
- With DW5S spool machine included (which is the machine that produces the feed for the wire netting machine).