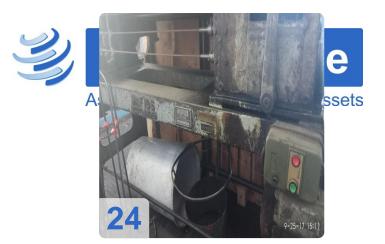

# Used WAFIOS SF23 Wire Netting Machines for hexagonal threads

Two Machines Available!!

- 1. WAFIOS Model SF23 X 1"
- 2. WAFIOS Model SF23 X 1/2"

#### Technical Data:

- maximum weaving width: 2200mm (86")
- wire diameters: min. 0.06mm-0.90mm (.023"-.035")
- 1" spacing or 1/2" spacing
- Drive motor : 5,5kW, 7,5PS, 1500rpm (from 1/2 1000rpm), 220V.
- Electromagnetic coupling with break, 70 Watt.
- Counter with presetting
  - Wire diameter range : 0,60mm 0,90mm
  - Theoretical output : 1100m2 / 8h shift
- With DW5S spool machine included (which is the machine that produces the feed for the wire netting machine).