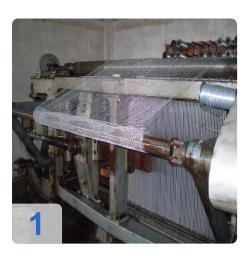

# Used WAFIOS SF23 Wire Netting Machines for hexagonal threads

Two Machines Available!!

- 1. WAFIOS Model SF23 X 1"
- 2. WAFIOS Model SF23 X 1/2"

#### Technical Data:

- maximum weaving width: 2200mm (86")
- wire diameters: min. 0.06mm-0.90mm (.023"-.035")
- 1" spacing or 1/2" spacing
- Drive motor : 5,5kW, 7,5PS, 1500rpm (from 1/2 1000rpm), 220V.
- Electromagnetic coupling with break, 70 Watt.
- Counter with presetting
  - Wire diameter range : 0,60mm 0,90mm
  - Theoretical output : 1100m2 / 8h shift
- With DW5S spool machine included (which is the machine that produces the feed for the wire netting machine).