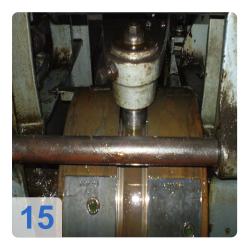

# Used WAFIOS SF23 Wire Netting Machines for hexagonal threads

Two Machines Available!!

- 1. WAFIOS Model SF23 X 1"
- 2. WAFIOS Model SF23 X 1/2"

#### Technical Data:

- maximum weaving width: 2200mm (86")
- wire diameters: min. 0.06mm-0.90mm (.023"-.035")
- 1" spacing or 1/2" spacing
- Drive motor : 5,5kW, 7,5PS, 1500rpm (from 1/2 1000rpm), 220V.
- Electromagnetic coupling with break, 70 Watt.
- Counter with presetting
  - Wire diameter range : 0,60mm 0,90mm
  - Theoretical output : 1100m2 / 8h shift
- With DW5S spool machine included (which is the machine that produces the feed for the wire netting machine).