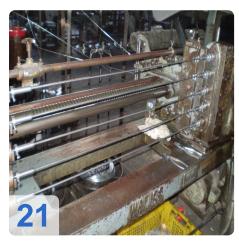

# Used WAFIOS SF23 Wire Netting Machines for hexagonal threads

Two Machines Available!!

- 1. WAFIOS Model SF23 X 1"
- 2. WAFIOS Model SF23 X 1/2"

#### Technical Data:

- maximum weaving width: 2200mm (86")
- wire diameters: min. 0.06mm-0.90mm (.023"-.035")
- 1" spacing or 1/2" spacing
- Drive motor : 5,5kW, 7,5PS, 1500rpm (from 1/2 1000rpm), 220V.
- Electromagnetic coupling with break, 70 Watt.
- Counter with presetting
  - Wire diameter range : 0,60mm 0,90mm
  - Theoretical output : 1100m2 / 8h shift
- With DW5S spool machine included (which is the machine that produces the feed for the wire netting machine).