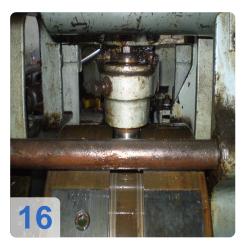

# Used WAFIOS SF23 Wire Netting Machines for hexagonal threads

Two Machines Available!!

- 1. WAFIOS Model SF23 X 1"
- 2. WAFIOS Model SF23 X 1/2"

#### Technical Data:

- maximum weaving width: 2200mm (86")
- wire diameters: min. 0.06mm-0.90mm (.023"-.035")
- 1" spacing or 1/2" spacing
- Drive motor : 5,5kW, 7,5PS, 1500rpm (from 1/2 1000rpm), 220V.
- Electromagnetic coupling with break, 70 Watt.
- Counter with presetting
  - Wire diameter range : 0,60mm 0,90mm
  - Theoretical output : 1100m2 / 8h shift
- With DW5S spool machine included (which is the machine that produces the feed for the wire netting machine).