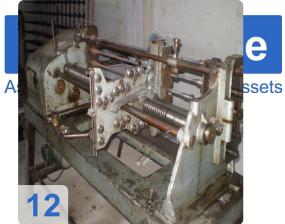

# Used WAFIOS SF23 Wire Netting Machines for hexagonal threads

Two Machines Available!!

- 1. WAFIOS Model SF23 X 1"
- 2. WAFIOS Model SF23 X 1/2"

#### Technical Data:

- maximum weaving width: 2200mm (86")
- wire diameters: min. 0.06mm-0.90mm (.023"-.035")
- 1" spacing or 1/2" spacing
- Drive motor : 5,5kW, 7,5PS, 1500rpm (from 1/2 1000rpm), 220V.
- Electromagnetic coupling with break, 70 Watt.
- Counter with presetting
  - Wire diameter range : 0,60mm 0,90mm
  - Theoretical output : 1100m2 / 8h shift
- With DW5S spool machine included (which is the machine that produces the feed for the wire netting machine).