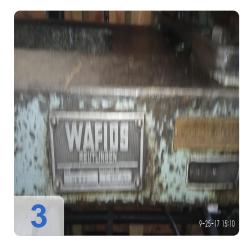

# Used WAFIOS SF23 Wire Netting Machines for hexagonal threads

Two Machines Available!!

- 1. WAFIOS Model SF23 X 1"
- 2. WAFIOS Model SF23 X 1/2"

#### Technical Data:

- maximum weaving width: 2200mm (86")
- wire diameters: min. 0.06mm-0.90mm (.023"-.035")
- 1" spacing or 1/2" spacing
- Drive motor : 5,5kW, 7,5PS, 1500rpm (from 1/2 1000rpm), 220V.
- Electromagnetic coupling with break, 70 Watt.
- Counter with presetting
  - Wire diameter range : 0,60mm 0,90mm
  - Theoretical output : 1100m2 / 8h shift
- With DW5S spool machine included (which is the machine that produces the feed for the wire netting machine).