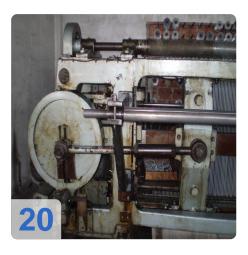

# Used WAFIOS SF23 Wire Netting Machines for hexagonal threads

Two Machines Available!!

- 1. WAFIOS Model SF23 X 1"
- 2. WAFIOS Model SF23 X 1/2"

#### Technical Data:

- maximum weaving width: 2200mm (86")
- wire diameters: min. 0.06mm-0.90mm (.023"-.035")
- 1" spacing or 1/2" spacing
- Drive motor : 5,5kW, 7,5PS, 1500rpm (from 1/2 1000rpm), 220V.
- Electromagnetic coupling with break, 70 Watt.
- Counter with presetting
  - Wire diameter range : 0,60mm 0,90mm
  - Theoretical output : 1100m2 / 8h shift
- With DW5S spool machine included (which is the machine that produces the feed for the wire netting machine).