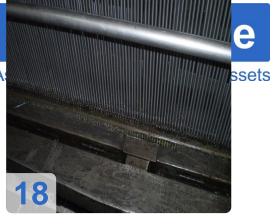

# Used WAFIOS SF23 Wire Netting Machines for hexagonal threads

Two Machines Available!!

- 1. WAFIOS Model SF23 X 1"
- 2. WAFIOS Model SF23 X 1/2"

#### Technical Data:

- maximum weaving width: 2200mm (86")
- wire diameters: min. 0.06mm-0.90mm (.023"-.035")
- 1" spacing or 1/2" spacing
- Drive motor : 5,5kW, 7,5PS, 1500rpm (from 1/2 1000rpm), 220V.
- Electromagnetic coupling with break, 70 Watt.
- Counter with presetting
  - Wire diameter range : 0,60mm 0,90mm
  - Theoretical output : 1100m2 / 8h shift
- With DW5S spool machine included (which is the machine that produces the feed for the wire netting machine).