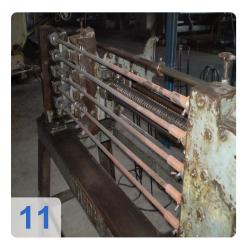

# Used WAFIOS SF23 Wire Netting Machines for hexagonal threads

Two Machines Available!!

- 1. WAFIOS Model SF23 X 1"
- 2. WAFIOS Model SF23 X 1/2"

#### Technical Data:

- maximum weaving width: 2200mm (86")
- wire diameters: min. 0.06mm-0.90mm (.023"-.035")
- 1" spacing or 1/2" spacing
- Drive motor : 5,5kW, 7,5PS, 1500rpm (from 1/2 1000rpm), 220V.
- Electromagnetic coupling with break, 70 Watt.
- Counter with presetting
  - Wire diameter range : 0,60mm 0,90mm
  - Theoretical output : 1100m2 / 8h shift
- With DW5S spool machine included (which is the machine that produces the feed for the wire netting machine).