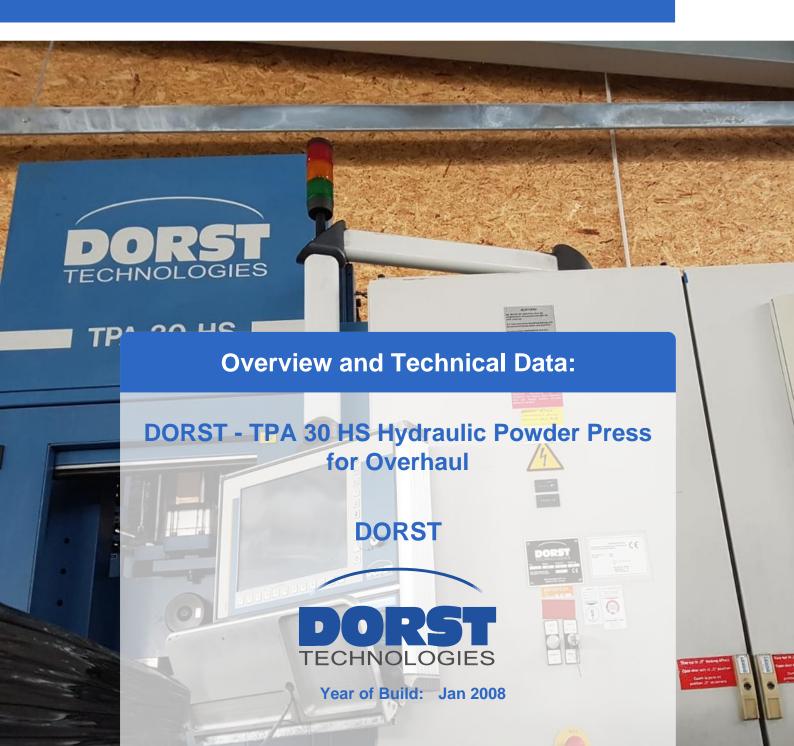

# **Used DORST TPA30HS Hydraulic Powder Press**

The press is used to produce aluminium oxide and zirconium oxide parts.

15 Mio Stamps

The machine Worked in 3 Shifts and needs overhauling as it leaking oil and not bringing the required quality!

### **Technical Data DORST TPA 30 HS**

- Pressing force:300 kN
- Upper ram travel:180 mm
- Max. Fill height:130 mm
- Core rod travel:130 mm
- with 10mm fill height = 20 Strokes/min
- with 25 mm fill height = 10 Strokes/min