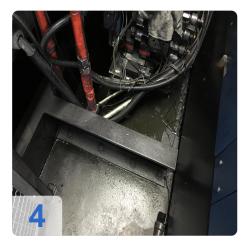

# **Used DORST TPA30HS Hydraulic Powder Press**

The press is used to produce aluminium oxide and zirconium oxide parts.

15 Mio Stamps

The machine Worked in 3 Shifts and needs overhauling as it leaking oil and not bringing the required quality!