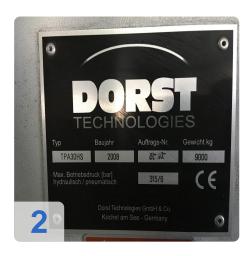

# **Used DORST TPA30HS Hydraulic Powder Press**

The press is used to produce aluminium oxide and zirconium oxide parts.

15 Mio Stamps

The machine Worked in 3 Shifts and needs overhauling as it leaking oil and not bringing the required quality!

## **Dimensions and Weight:**

Weight: 9.000 kg