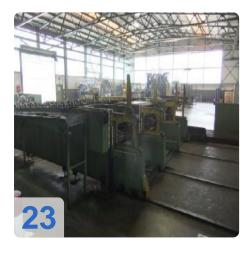

bundling 4kt./6kt
  - Automatic storage transport
  - Max.tube length about 10m
- 7. Tool sets consisting of:
  - o BreakDown molding kits
  - o Compression roller sets steel / ceramic calibration kits
  - Turk head profile roller sets
  - Clamping sleeve sets for saw
- 8. Control panels consisting of:
  - o Indentation / HF / calibration saw
  - Emulsion cleaning system
- 9. Flexible tube winding station RS30 (optional)

Generated on 12.07.2025 Page 3



## **Technical Data:**

**Technical Data:** 

Control: SIEMENS

# **Dimensions and Weight:**

Length: 75.000 mm

## **Buyer Information:**

Condition: Very good condition

Available: Sold

Sold as:

EXW (Ex Works - Incoterm)

VAT: 19 %

Buyers Premium: 16 % Location: Germany



# **Images:**















































































# Video:



Generated on 12.07.2025 Page 11





#### **Asset-Trade**

**Assessment and Sale of Used Assets world wide** 

**Am Sonnenhof 16** 

47800 Krefeld

**Germany** 

Tel.: +49 2151 32500 33