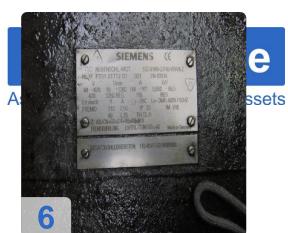

ar cross conveyor
  - o Automatic bundling 4kt./6kt
  - Automatic storage transport
  - Max.tube length about 10m
- 7. Tool sets consisting of:
  - o BreakDown molding kits
  - o Compression roller sets steel / ceramic calibration kits
  - Turk head profile roller sets
  - Clamping sleeve sets for saw
- 8. Control panels consisting of:
  - o Indentation / HF / calibration saw
  - Emulsion cleaning system
- 9. Flexible tube winding station RS30 (optional)

Generated on 12.07.2025 Page 3



## **Technical Data:**

**Technical Data:** 

Control: SIEMENS

# **Dimensions and Weight:**

Length: 75.000 mm

## **Buyer Information:**

Condition: Very good condition

Available: Sold

Sold as:

EXW (Ex Works - Incoterm)

VAT: 19 %

Buyers Premium: 16 % Location: Germany



# **Images:**















































































# Video:



Generated on 12.07.2025 Page 11





#### **Asset-Trade**

**Assessment and Sale of Used Assets world wide** 

**Am Sonnenhof 16** 

47800 Krefeld

**Germany** 

Tel.: +49 2151 32500 33