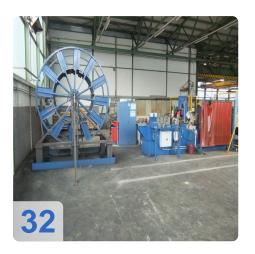

matic storage transport
  - Max.tube length about 10m
- 7. Tool sets consisting of:
  - o BreakDown molding kits
  - o Compression roller sets steel / ceramic calibration kits
  - Turk head profile roller sets
  - Clamping sleeve sets for saw
- 8. Control panels consisting of:
  - o Indentation / HF / calibration saw
  - Emulsion cleaning system
- 9. Flexible tube winding station RS30 (optional)

Generated on 12.07.2025 Page 3



## **Technical Data:**

**Technical Data:** 

Control: SIEMENS

# **Dimensions and Weight:**

Length: 75.000 mm

## **Buyer Information:**

Condition: Very good condition

Available: Sold

Sold as:

EXW (Ex Works - Incoterm)

VAT: 19 %

Buyers Premium: 16 % Location: Germany



# **Images:**















































































# Video:



Generated on 12.07.2025 Page 11





#### **Asset-Trade**

**Assessment and Sale of Used Assets world wide** 

**Am Sonnenhof 16** 

47800 Krefeld

**Germany** 

Tel.: +49 2151 32500 33