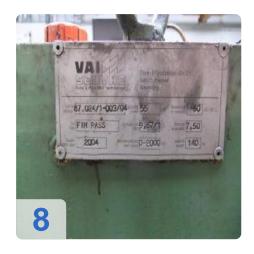

#### Line components:

- 1. Butt welding machine Ideal AS 15 B
- 2. Forming line consisting of:
  - o BreakDown: 4 stands with intermediate stands
  - FinPass: 3 stands with intermediate stands
  - o Drives: group drive
- 3. High frequency welding system consisting of:
  - Slot tube guide Upsetting roll cradle
  - External scraper 2-fold
  - suction
- 4. Calibration station consisting of:
  - o 4 calibration stand with side closer