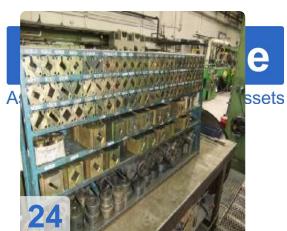

#### Line components:

- 1. Butt welding machine Ideal AS 15 B
- 2. Forming line consisting of:
  - o BreakDown: 4 stands with intermediate stands
  - FinPass: 3 stands with intermediate stands
  - o Drives: group drive
- 3. High frequency welding system consisting of:
  - Slot tube guide Upsetting roll cradle
  - External scraper 2-fold
  - suction
- 4. Calibration station consisting of:
  - o 4 calibration stand with side closer

Generated on 12.07.2025 Page 2

- Twist scaffolding
- o group drive
- 5. Turk's head scaffolding consisting of:
  - o 4 Turk head scaffolding + change stands unmotivated
  - Live flying saw
- 6. Bundling system consisting of:
  - o Feed roller gear cross conveyor
  - o Automatic bundling 4kt./6kt
  - Automatic storage transport
  - Max.tube length about 10m
- 7. Tool sets consisting of:
  - o BreakDown molding kits
  - o Compression roller sets steel / ceramic calibration kits
  - Turk head profile roller sets
  - Clamping sleeve sets for saw
- 8. Control panels consisting of:
  - o Indentation / HF / calibration saw
  - Emulsion cleaning system
- 9. Flexible tube winding station RS30 (optional)