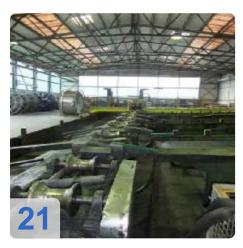

c bundling 4kt./6kt
  - Automatic storage transport
  - Max.tube length about 10m
- 7. Tool sets consisting of:
  - o BreakDown molding kits
  - o Compression roller sets steel / ceramic calibration kits
  - Turk head profile roller sets
  - Clamping sleeve sets for saw
- 8. Control panels consisting of:
  - o Indentation / HF / calibration saw
  - Emulsion cleaning system
- 9. Flexible tube winding station RS30 (optional)

Generated on 12.07.2025 Page 3



## **Technical Data:**

**Technical Data:** 

Control: SIEMENS

# **Dimensions and Weight:**

Length: 75.000 mm

## **Buyer Information:**

Condition: Very good condition

Available: Sold

Sold as:

EXW (Ex Works - Incoterm)

VAT: 19 %

Buyers Premium: 16 % Location: Germany



# **Images:**















































































# Video:



Generated on 12.07.2025 Page 11





#### **Asset-Trade**

**Assessment and Sale of Used Assets world wide** 

**Am Sonnenhof 16** 

47800 Krefeld

**Germany** 

Tel.: +49 2151 32500 33