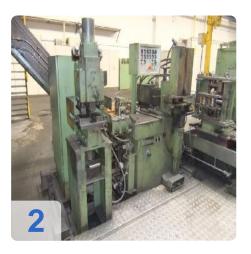

#### Line components:

- 1. Butt welding machine Ideal AS 15 B
- 2. Forming line consisting of:
  - o BreakDown: 4 stands with intermediate stands
  - FinPass: 3 stands with intermediate stands
  - o Drives: group drive
- 3. High frequency welding system consisting of:
  - Slot tube guide Upsetting roll cradle
  - External scraper 2-fold
  - suction
- 4. Calibration station consisting of:
  - o 4 calibration stand with side closer

Generated on 12.07.2025 Page 2

- Twist scaffolding
- o group drive
- 5. Turk's head scaffolding consisting of:
  - o 4 Turk head scaffolding + change stands unmotivated
  - Live flying saw
- 6. Bundling system consisting of:
  - o Feed roller gear cross conveyor
  - o Automatic bundling 4kt./6kt
  - Automatic storage transport
  - Max.tube length about 10m
- 7. Tool sets consisting of:
  - o BreakDown molding kits
  - o Compression roller sets steel / ceramic calibration kits
  - Turk head profile roller sets
  - Clamping sleeve sets for saw
- 8. Control panels consisting of:
  - o Indentation / HF / calibration saw
  - Emulsion cleaning system
- 9. Flexible tube winding station RS30 (optional)