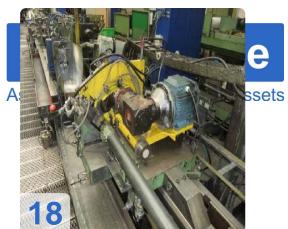

#### Line components:

- 1. Butt welding machine Ideal AS 15 B
- 2. Forming line consisting of:
  - o BreakDown: 4 stands with intermediate stands
  - FinPass: 3 stands with intermediate stands
  - o Drives: group drive
- 3. High frequency welding system consisting of:
  - Slot tube guide Upsetting roll cradle
  - External scraper 2-fold
  - suction
- 4. Calibration station consisting of:
  - o 4 calibration stand with side closer

Generated on 12.07.2025 Page 2

- Twist scaffolding
- o group drive
- 5. Turk's head scaffolding consisting of:
  - o 4 Turk head scaffolding + change stands unmotivated
  - Live flying saw
- 6. Bundling system consisting of:
  - o Feed roller gear cross conveyor
  - o Automatic bundling 4kt./6kt
  - Automatic storage transport
  - Max.tube length about 10m
- 7. Tool sets consisting of:
  - o BreakDown molding kits
  - o Compression roller sets steel / ceramic calibration kits
  - Turk head profile roller sets
  - Clamping sleeve sets for saw
- 8. Control panels consisting of:
  - o Indentation / HF / calibration saw
  - Emulsion cleaning system
- 9. Flexible tube winding station RS30 (optional)