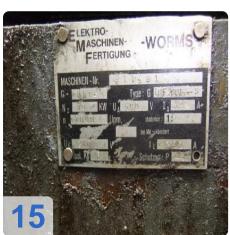

- o Automatic bundling 4kt./6kt
  - Automatic storage transport
  - Max.tube length about 10m
- 7. Tool sets consisting of:
  - o BreakDown molding kits
  - o Compression roller sets steel / ceramic calibration kits
  - Turk head profile roller sets
  - Clamping sleeve sets for saw
- 8. Control panels consisting of:
  - o Indentation / HF / calibration saw
  - Emulsion cleaning system
- 9. Flexible tube winding station RS30 (optional)

Generated on 12.07.2025 Page 3



## **Technical Data:**

**Technical Data:** 

Control: SIEMENS

# **Dimensions and Weight:**

Length: 75.000 mm

## **Buyer Information:**

Condition: Very good condition

Available: Sold

Sold as:

EXW (Ex Works - Incoterm)

VAT: 19 %

Buyers Premium: 16 % Location: Germany



# **Images:**















































































# Video:



Generated on 12.07.2025 Page 11





#### **Asset-Trade**

**Assessment and Sale of Used Assets world wide** 

**Am Sonnenhof 16** 

47800 Krefeld

**Germany** 

Tel.: +49 2151 32500 33