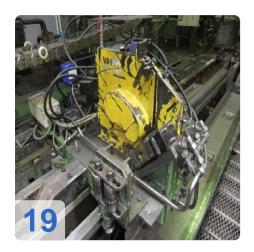

#### Line components:

- 1. Butt welding machine Ideal AS 15 B
- 2. Forming line consisting of:
  - o BreakDown: 4 stands with intermediate stands
  - FinPass: 3 stands with intermediate stands
  - o Drives: group drive
- 3. High frequency welding system consisting of:
  - Slot tube guide Upsetting roll cradle
  - External scraper 2-fold
  - suction
- 4. Calibration station consisting of:
  - o 4 calibration stand with side closer

Generated on 12.07.2025 Page 2

- Twist scaffolding
- o group drive
- 5. Turk's head scaffolding consisting of:
  - o 4 Turk head scaffolding + change stands unmotivated
  - Live flying saw
- 6. Bundling system consisting of:
  - o Feed roller gear cross conveyor
  - o Automatic bundling 4kt./6kt
  - Automatic storage transport
  - Max.tube length about 10m
- 7. Tool sets consisting of:
  - o BreakDown molding kits
  - o Compression roller sets steel / ceramic calibration kits
  - Turk head profile roller sets
  - Clamping sleeve sets for saw
- 8. Control panels consisting of:
  - o Indentation / HF / calibration saw
  - Emulsion cleaning system
- 9. Flexible tube winding station RS30 (optional)