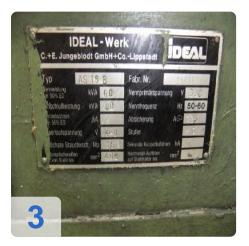

#### Line components:

- 1. Butt welding machine Ideal AS 15 B
- 2. Forming line consisting of:
  - o BreakDown: 4 stands with intermediate stands
  - FinPass: 3 stands with intermediate stands
  - o Drives: group drive
- 3. High frequency welding system consisting of:
  - Slot tube guide Upsetting roll cradle
  - External scraper 2-fold
  - suction
- 4. Calibration station consisting of:
  - o 4 calibration stand with side closer