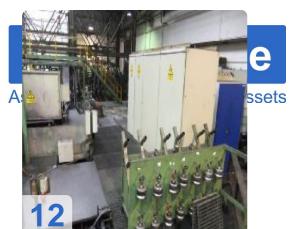

yor
  - o Automatic bundling 4kt./6kt
  - Automatic storage transport
  - Max.tube length about 10m
- 7. Tool sets consisting of:
  - o BreakDown molding kits
  - o Compression roller sets steel / ceramic calibration kits
  - Turk head profile roller sets
  - Clamping sleeve sets for saw
- 8. Control panels consisting of:
  - o Indentation / HF / calibration saw
  - Emulsion cleaning system
- 9. Flexible tube winding station RS30 (optional)

Generated on 12.07.2025 Page 3



## **Technical Data:**

**Technical Data:** 

Control: SIEMENS

# **Dimensions and Weight:**

Length: 75.000 mm

## **Buyer Information:**

Condition: Very good condition

Available: Sold

Sold as:

EXW (Ex Works - Incoterm)

VAT: 19 %

Buyers Premium: 16 % Location: Germany



# **Images:**















































































# Video:



Generated on 12.07.2025 Page 11





#### **Asset-Trade**

**Assessment and Sale of Used Assets world wide** 

**Am Sonnenhof 16** 

47800 Krefeld

**Germany** 

Tel.: +49 2151 32500 33