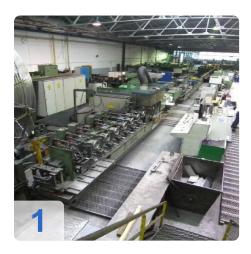

#### Line components:

- 1. Butt welding machine Ideal AS 15 B
- 2. Forming line consisting of:
  - o BreakDown: 4 stands with intermediate stands
  - FinPass: 3 stands with intermediate stands
  - o Drives: group drive
- 3. High frequency welding system consisting of:
  - Slot tube guide Upsetting roll cradle
  - External scraper 2-fold
  - suction
- 4. Calibration station consisting of:
  - o 4 calibration stand with side closer