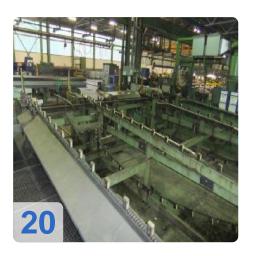

ndling 4kt./6kt
  - Automatic storage transport
  - Max.tube length about 10m
- 7. Tool sets consisting of:
  - o BreakDown molding kits
  - o Compression roller sets steel / ceramic calibration kits
  - Turk head profile roller sets
  - Clamping sleeve sets for saw
- 8. Control panels consisting of:
  - o Indentation / HF / calibration saw
  - Emulsion cleaning system
- 9. Flexible tube winding station RS30 (optional)

Generated on 12.07.2025 Page 3



## **Technical Data:**

**Technical Data:** 

Control: SIEMENS

# **Dimensions and Weight:**

Length: 75.000 mm

## **Buyer Information:**

Condition: Very good condition

Available: Sold

Sold as:

EXW (Ex Works - Incoterm)

VAT: 19 %

Buyers Premium: 16 % Location: Germany



# **Images:**















































































# Video:



Generated on 12.07.2025 Page 11





#### **Asset-Trade**

**Assessment and Sale of Used Assets world wide** 

**Am Sonnenhof 16** 

47800 Krefeld

**Germany** 

Tel.: +49 2151 32500 33