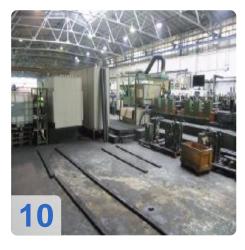

# Used VAI-SEUTHE MAS-RS30 HF & tube welding production line

Overhauled in 2006

#### finished product

• Round tubes: min.ø20 - Max. ø45,3

• Square tubes: min. 20x20mm - Max. 35x35

• Rectangular tubes: min. 30x10 - Max. 40x30

• Line speed: max.85m / min

Overall length: ca.75m