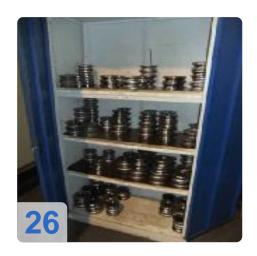

#### Line components:

- 1. Butt welding machine Ideal AS 15 B
- 2. Forming line consisting of:
  - o BreakDown: 4 stands with intermediate stands
  - FinPass: 3 stands with intermediate stands
  - o Drives: group drive
- 3. High frequency welding system consisting of:
  - Slot tube guide Upsetting roll cradle
  - External scraper 2-fold
  - suction
- 4. Calibration station consisting of:
  - o 4 calibration stand with side closer

Generated on 12.07.2025 Page 2

- Twist scaffolding
- o group drive
- 5. Turk's head scaffolding consisting of:
  - o 4 Turk head scaffolding + change stands unmotivated
  - Live flying saw
- 6. Bundling system consisting of:
  - o Feed roller gear cross conveyor
  - o Automatic bundling 4kt./6kt
  - Automatic storage transport
  - Max.tube length about 10m
- 7. Tool sets consisting of:
  - o BreakDown molding kits
  - o Compression roller sets steel / ceramic calibration kits
  - Turk head profile roller sets
  - Clamping sleeve sets for saw
- 8. Control panels consisting of:
  - o Indentation / HF / calibration saw
  - Emulsion cleaning system
- 9. Flexible tube winding station RS30 (optional)