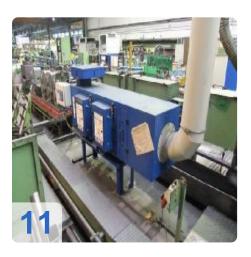

#### Line components:

- 1. Butt welding machine Ideal AS 15 B
- 2. Forming line consisting of:
  - o BreakDown: 4 stands with intermediate stands
  - FinPass: 3 stands with intermediate stands
  - o Drives: group drive
- 3. High frequency welding system consisting of:
  - Slot tube guide Upsetting roll cradle
  - External scraper 2-fold
  - suction
- 4. Calibration station consisting of:
  - o 4 calibration stand with side closer

Generated on 12.07.2025 Page 2

- Twist scaffolding
- o group drive
- 5. Turk's head scaffolding consisting of:
  - o 4 Turk head scaffolding + change stands unmotivated
  - Live flying saw
- 6. Bundling system consisting of:
  - o Feed roller gear cross conveyor
  - o Automatic bundling 4kt./6kt
  - Automatic storage transport
  - Max.tube length about 10m
- 7. Tool sets consisting of:
  - o BreakDown molding kits
  - o Compression roller sets steel / ceramic calibration kits
  - Turk head profile roller sets
  - Clamping sleeve sets for saw
- 8. Control panels consisting of:
  - o Indentation / HF / calibration saw
  - Emulsion cleaning system
- 9. Flexible tube winding station RS30 (optional)