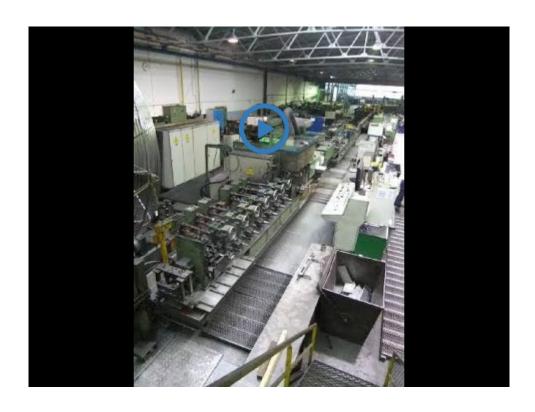

ansport
  - Max.tube length about 10m
- 7. Tool sets consisting of:
  - o BreakDown molding kits
  - o Compression roller sets steel / ceramic calibration kits
  - Turk head profile roller sets
  - Clamping sleeve sets for saw
- 8. Control panels consisting of:
  - o Indentation / HF / calibration saw
  - Emulsion cleaning system
- 9. Flexible tube winding station RS30 (optional)

Generated on 12.07.2025 Page 3



## **Technical Data:**

**Technical Data:** 

Control: SIEMENS

# **Dimensions and Weight:**

Length: 75.000 mm

## **Buyer Information:**

Condition: Very good condition

Available: Sold

Sold as:

EXW (Ex Works - Incoterm)

VAT: 19 %

Buyers Premium: 16 % Location: Germany



# **Images:**















































































# Video:



Generated on 12.07.2025 Page 11





#### **Asset-Trade**

**Assessment and Sale of Used Assets world wide** 

**Am Sonnenhof 16** 

47800 Krefeld

**Germany** 

Tel.: +49 2151 32500 33