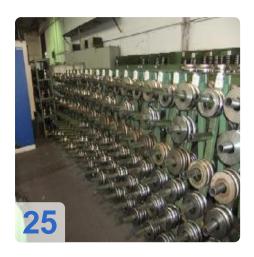

#### Line components:

- 1. Butt welding machine Ideal AS 15 B
- 2. Forming line consisting of:
  - o BreakDown: 4 stands with intermediate stands
  - FinPass: 3 stands with intermediate stands
  - o Drives: group drive
- 3. High frequency welding system consisting of:
  - Slot tube guide Upsetting roll cradle
  - External scraper 2-fold
  - suction
- 4. Calibration station consisting of:
  - o 4 calibration stand with side closer

Generated on 12.07.2025 Page 2

- Twist scaffolding
- o group drive
- 5. Turk's head scaffolding consisting of:
  - o 4 Turk head scaffolding + change stands unmotivated
  - Live flying saw
- 6. Bundling system consisting of:
  - o Feed roller gear cross conveyor
  - o Automatic bundling 4kt./6kt
  - Automatic storage transport
  - Max.tube length about 10m
- 7. Tool sets consisting of:
  - o BreakDown molding kits
  - o Compression roller sets steel / ceramic calibration kits
  - Turk head profile roller sets
  - Clamping sleeve sets for saw
- 8. Control panels consisting of:
  - o Indentation / HF / calibration saw
  - Emulsion cleaning system
- 9. Flexible tube winding station RS30 (optional)