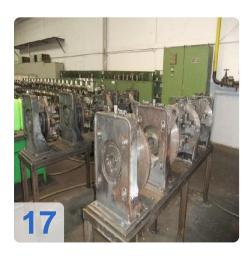

- o Automatic bundling 4kt./6kt
  - Automatic storage transport
  - Max.tube length about 10m
- 7. Tool sets consisting of:
  - o BreakDown molding kits
  - o Compression roller sets steel / ceramic calibration kits
  - Turk head profile roller sets
  - Clamping sleeve sets for saw
- 8. Control panels consisting of:
  - o Indentation / HF / calibration saw
  - Emulsion cleaning system
- 9. Flexible tube winding station RS30 (optional)

Generated on 12.07.2025 Page 3



## **Technical Data:**

**Technical Data:** 

Control: SIEMENS

# **Dimensions and Weight:**

Length: 75.000 mm

## **Buyer Information:**

Condition: Very good condition

Available: Sold

Sold as:

EXW (Ex Works - Incoterm)

VAT: 19 %

Buyers Premium: 16 % Location: Germany



# **Images:**















































































# Video:



Generated on 12.07.2025 Page 11





#### **Asset-Trade**

**Assessment and Sale of Used Assets world wide** 

**Am Sonnenhof 16** 

47800 Krefeld

**Germany** 

Tel.: +49 2151 32500 33