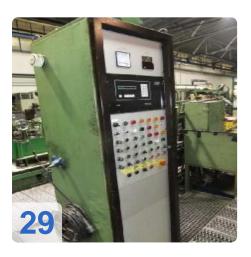

Generated on 12.07.2025 Page 2

- Twist scaffolding
- o group drive
- 5. Turk's head scaffolding consisting of:
  - o 4 Turk head scaffolding + change stands unmotivated
  - Live flying saw
- 6. Bundling system consisting of:
  - o Feed roller gear cross conveyor
  - o Automatic bundling 4kt./6kt
  - Automatic storage transport
  - Max.tube length about 10m
- 7. Tool sets consisting of:
  - o BreakDown molding kits
  - o Compression roller sets steel / ceramic calibration kits
  - Turk head profile roller sets
  - Clamping sleeve sets for saw
- 8. Control panels consisting of:
  - o Indentation / HF / calibration saw
  - Emulsion cleaning system
- 9. Flexible tube winding station RS30 (optional)

## **Technical Data:**

**Technical Data:** 

Control: SIEMENS

# **Images:**