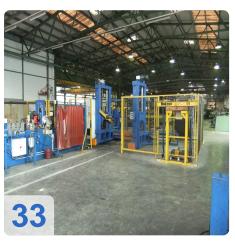

tic storage transport
  - Max.tube length about 10m
- 7. Tool sets consisting of:
  - o BreakDown molding kits
  - o Compression roller sets steel / ceramic calibration kits
  - Turk head profile roller sets
  - Clamping sleeve sets for saw
- 8. Control panels consisting of:
  - o Indentation / HF / calibration saw
  - Emulsion cleaning system
- 9. Flexible tube winding station RS30 (optional)

Generated on 12.07.2025 Page 3



## **Technical Data:**

**Technical Data:** 

Control: SIEMENS

# **Dimensions and Weight:**

Length: 75.000 mm

## **Buyer Information:**

Condition: Very good condition

Available: Sold

Sold as:

EXW (Ex Works - Incoterm)

VAT: 19 %

Buyers Premium: 16 % Location: Germany



# **Images:**















































































# Video:



Generated on 12.07.2025 Page 11





#### **Asset-Trade**

**Assessment and Sale of Used Assets world wide** 

**Am Sonnenhof 16** 

47800 Krefeld

**Germany** 

Tel.: +49 2151 32500 33