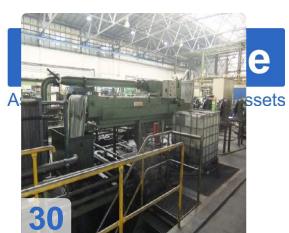

#### Line components:

- 1. Butt welding machine Ideal AS 15 B
- 2. Forming line consisting of:
  - o BreakDown: 4 stands with intermediate stands
  - FinPass: 3 stands with intermediate stands
  - o Drives: group drive
- 3. High frequency welding system consisting of:
  - Slot tube guide Upsetting roll cradle
  - External scraper 2-fold
  - suction
- 4. Calibration station consisting of:
  - o 4 calibration stand with side closer

# **Images:**