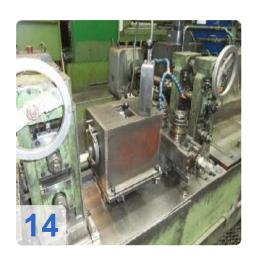

#### Line components:

- 1. Butt welding machine Ideal AS 15 B
- 2. Forming line consisting of:
  - o BreakDown: 4 stands with intermediate stands
  - FinPass: 3 stands with intermediate stands
  - o Drives: group drive
- 3. High frequency welding system consisting of:
  - Slot tube guide Upsetting roll cradle
  - External scraper 2-fold
  - suction
- 4. Calibration station consisting of:
  - o 4 calibration stand with side closer

Generated on 12.07.2025 Page 2

- Twist scaffolding
- o group drive
- 5. Turk's head scaffolding consisting of:
  - o 4 Turk head scaffolding + change stands unmotivated
  - Live flying saw
- 6. Bundling system consisting of:
  - o Feed roller gear cross conveyor
  - o Automatic bundling 4kt./6kt
  - Automatic storage transport
  - Max.tube length about 10m
- 7. Tool sets consisting of:
  - o BreakDown molding kits
  - o Compression roller sets steel / ceramic calibration kits
  - Turk head profile roller sets
  - Clamping sleeve sets for saw
- 8. Control panels consisting of:
  - o Indentation / HF / calibration saw
  - Emulsion cleaning system
- 9. Flexible tube winding station RS30 (optional)