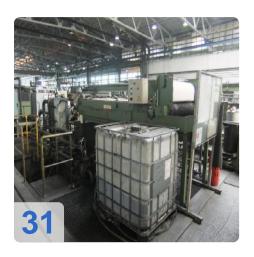

#### Line components:

- 1. Butt welding machine Ideal AS 15 B
- 2. Forming line consisting of:
  - o BreakDown: 4 stands with intermediate stands
  - FinPass: 3 stands with intermediate stands
  - o Drives: group drive
- 3. High frequency welding system consisting of:
  - Slot tube guide Upsetting roll cradle
  - External scraper 2-fold
  - suction
- 4. Calibration station consisting of:
  - o 4 calibration stand with side closer

# **Images:**