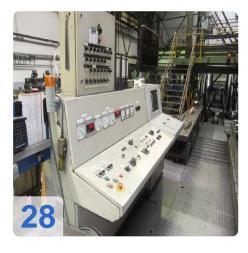

Generated on 12.07.2025 Page 2

- Twist scaffolding
- o group drive
- 5. Turk's head scaffolding consisting of:
  - o 4 Turk head scaffolding + change stands unmotivated
  - Live flying saw
- 6. Bundling system consisting of:
  - o Feed roller gear cross conveyor
  - o Automatic bundling 4kt./6kt
  - Automatic storage transport
  - Max.tube length about 10m
- 7. Tool sets consisting of:
  - o BreakDown molding kits
  - o Compression roller sets steel / ceramic calibration kits
  - Turk head profile roller sets
  - Clamping sleeve sets for saw
- 8. Control panels consisting of:
  - o Indentation / HF / calibration saw
  - Emulsion cleaning system
- 9. Flexible tube winding station RS30 (optional)

## **Technical Data:**

**Technical Data:** 

Control: SIEMENS

# **Images:**