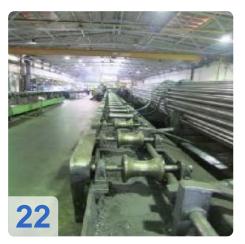

ling 4kt./6kt
  - Automatic storage transport
  - Max.tube length about 10m
- 7. Tool sets consisting of:
  - o BreakDown molding kits
  - o Compression roller sets steel / ceramic calibration kits
  - Turk head profile roller sets
  - Clamping sleeve sets for saw
- 8. Control panels consisting of:
  - o Indentation / HF / calibration saw
  - Emulsion cleaning system
- 9. Flexible tube winding station RS30 (optional)

Generated on 12.07.2025 Page 3



## **Technical Data:**

**Technical Data:** 

Control: SIEMENS

# **Dimensions and Weight:**

Length: 75.000 mm

## **Buyer Information:**

Condition: Very good condition

Available: Sold

Sold as:

EXW (Ex Works - Incoterm)

VAT: 19 %

Buyers Premium: 16 % Location: Germany



# **Images:**















































































# Video:



Generated on 12.07.2025 Page 11





#### **Asset-Trade**

**Assessment and Sale of Used Assets world wide** 

**Am Sonnenhof 16** 

47800 Krefeld

**Germany** 

Tel.: +49 2151 32500 33