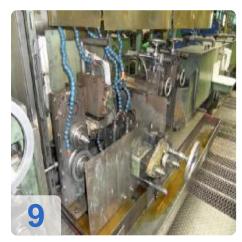

#### Line components:

- 1. Butt welding machine Ideal AS 15 B
- 2. Forming line consisting of:
  - o BreakDown: 4 stands with intermediate stands
  - FinPass: 3 stands with intermediate stands
  - o Drives: group drive
- 3. High frequency welding system consisting of:
  - Slot tube guide Upsetting roll cradle
  - External scraper 2-fold
  - suction
- 4. Calibration station consisting of:
  - o 4 calibration stand with side closer