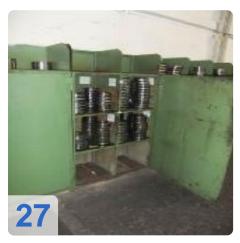

#### Line components:

- 1. Butt welding machine Ideal AS 15 B
- 2. Forming line consisting of:
  - o BreakDown: 4 stands with intermediate stands
  - FinPass: 3 stands with intermediate stands
  - o Drives: group drive
- 3. High frequency welding system consisting of:
  - Slot tube guide Upsetting roll cradle
  - External scraper 2-fold
  - suction
- 4. Calibration station consisting of:
  - o 4 calibration stand with side closer

Generated on 12.07.2025 Page 2

- Twist scaffolding
- o group drive
- 5. Turk's head scaffolding consisting of:
  - o 4 Turk head scaffolding + change stands unmotivated
  - Live flying saw
- 6. Bundling system consisting of:
  - o Feed roller gear cross conveyor
  - o Automatic bundling 4kt./6kt
  - Automatic storage transport
  - Max.tube length about 10m
- 7. Tool sets consisting of:
  - o BreakDown molding kits
  - o Compression roller sets steel / ceramic calibration kits
  - Turk head profile roller sets
  - Clamping sleeve sets for saw
- 8. Control panels consisting of:
  - o Indentation / HF / calibration saw
  - Emulsion cleaning system
- 9. Flexible tube winding station RS30 (optional)