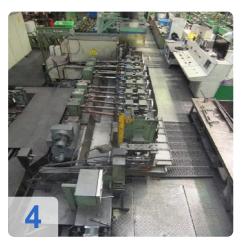

#### Line components:

- 1. Butt welding machine Ideal AS 15 B
- 2. Forming line consisting of:
  - o BreakDown: 4 stands with intermediate stands
  - FinPass: 3 stands with intermediate stands
  - o Drives: group drive
- 3. High frequency welding system consisting of:
  - Slot tube guide Upsetting roll cradle
  - External scraper 2-fold
  - suction
- 4. Calibration station consisting of:
  - o 4 calibration stand with side closer

Generated on 12.07.2025 Page 2

- Twist scaffolding
- o group drive
- 5. Turk's head scaffolding consisting of:
  - o 4 Turk head scaffolding + change stands unmotivated
  - Live flying saw
- 6. Bundling system consisting of:
  - o Feed roller gear cross conveyor
  - o Automatic bundling 4kt./6kt
  - Automatic storage transport
  - Max.tube length about 10m
- 7. Tool sets consisting of:
  - o BreakDown molding kits
  - o Compression roller sets steel / ceramic calibration kits
  - Turk head profile roller sets
  - Clamping sleeve sets for saw
- 8. Control panels consisting of:
  - o Indentation / HF / calibration saw
  - Emulsion cleaning system
- 9. Flexible tube winding station RS30 (optional)