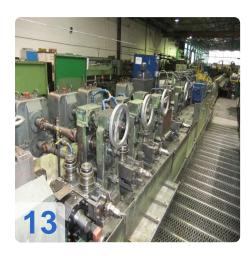

r
  - o Automatic bundling 4kt./6kt
  - Automatic storage transport
  - Max.tube length about 10m
- 7. Tool sets consisting of:
  - o BreakDown molding kits
  - o Compression roller sets steel / ceramic calibration kits
  - Turk head profile roller sets
  - Clamping sleeve sets for saw
- 8. Control panels consisting of:
  - o Indentation / HF / calibration saw
  - Emulsion cleaning system
- 9. Flexible tube winding station RS30 (optional)

Generated on 12.07.2025 Page 3



## **Technical Data:**

**Technical Data:** 

Control: SIEMENS

# **Dimensions and Weight:**

Length: 75.000 mm

## **Buyer Information:**

Condition: Very good condition

Available: Sold

Sold as:

EXW (Ex Works - Incoterm)

VAT: 19 %

Buyers Premium: 16 % Location: Germany



# **Images:**















































































# Video:



Generated on 12.07.2025 Page 11





#### **Asset-Trade**

**Assessment and Sale of Used Assets world wide** 

**Am Sonnenhof 16** 

47800 Krefeld

**Germany** 

Tel.: +49 2151 32500 33