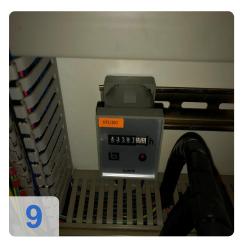

# Used STUDER S35 CNC external cylindrical grinding machine

CNC control system: Studer

Operating hour 43,192

Technical specifications:

Top height: 175 mmTip width: 1000 mm

• Grinding length: 540 mm

Max. Grinding diameter: 340 mm
Max. Distance X-axis: 254 mm
Max. Distance Z-axis: 650 mm