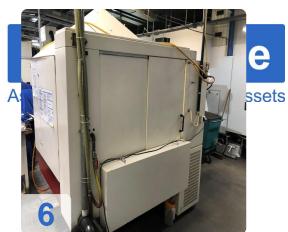

# Used STUDER S35 CNC external cylindrical grinding machine

CNC control system: Studer

Operating hour 43,192

Technical specifications:

Top height: 175 mmTip width: 1000 mm

• Grinding length: 540 mm

Max. Grinding diameter: 340 mm
Max. Distance X-axis: 254 mm
Max. Distance Z-axis: 650 mm

• Grinding wheels Ø 500 mm, width: 80, bore: 203 mm

Max. Grinding Speed 1670 rpm

Machine still under POWER in very good condition.

This CNC cylindrical grinding machine is designed for grinding medium-sized workpieces in individual and batch production. It can be easily retrofitted for other grinding tasks with various accessory kits such as in-process gauging, balancing system, contact detection and length positioning.