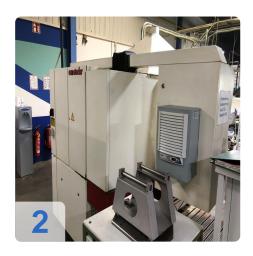

# Used STUDER S35 CNC external cylindrical grinding machine

CNC control system: Studer

Operating hour 43,192

Technical specifications:

Top height: 175 mmTip width: 1000 mm

• Grinding length: 540 mm

Max. Grinding diameter: 340 mm
Max. Distance X-axis: 254 mm
Max. Distance Z-axis: 650 mm

• Grinding wheels Ø 500 mm, width: 80, bore: 203 mm

Max. Grinding Speed 1670 rpm

Machine still under POWER in very good condition.

This CNC cylindrical grinding machine is designed for grinding medium-sized workpieces in individual and batch production. It can be easily retrofitted for other grinding tasks with various accessory kits such as in-process gauging, balancing system, contact detection and length positioning.