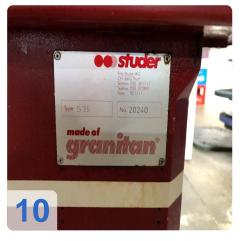

# Used STUDER S35 CNC external cylindrical grinding machine

CNC control system: Studer

Operating hour 43,192

Technical specifications:

Top height: 175 mmTip width: 1000 mm

• Grinding length: 540 mm

Max. Grinding diameter: 340 mm
Max. Distance X-axis: 254 mm
Max. Distance Z-axis: 650 mm