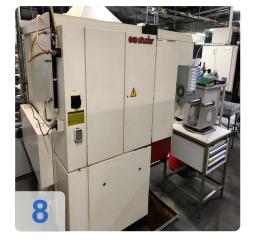

# Used STUDER S35 CNC external cylindrical grinding machine

CNC control system: Studer

Operating hour 43,192

Technical specifications:

Top height: 175 mmTip width: 1000 mm

• Grinding length: 540 mm

Max. Grinding diameter: 340 mm
Max. Distance X-axis: 254 mm
Max. Distance Z-axis: 650 mm

• Grinding wheels Ø 500 mm, width: 80, bore: 203 mm

Max. Grinding Speed 1670 rpm

Machine still under POWER in very good condition.

This CNC cylindrical grinding machine is designed for grinding medium-sized workpieces in individual and batch production. It can be easily retrofitted for other grinding tasks with various accessory kits such as in-process gauging, balancing system, contact detection and length positioning.