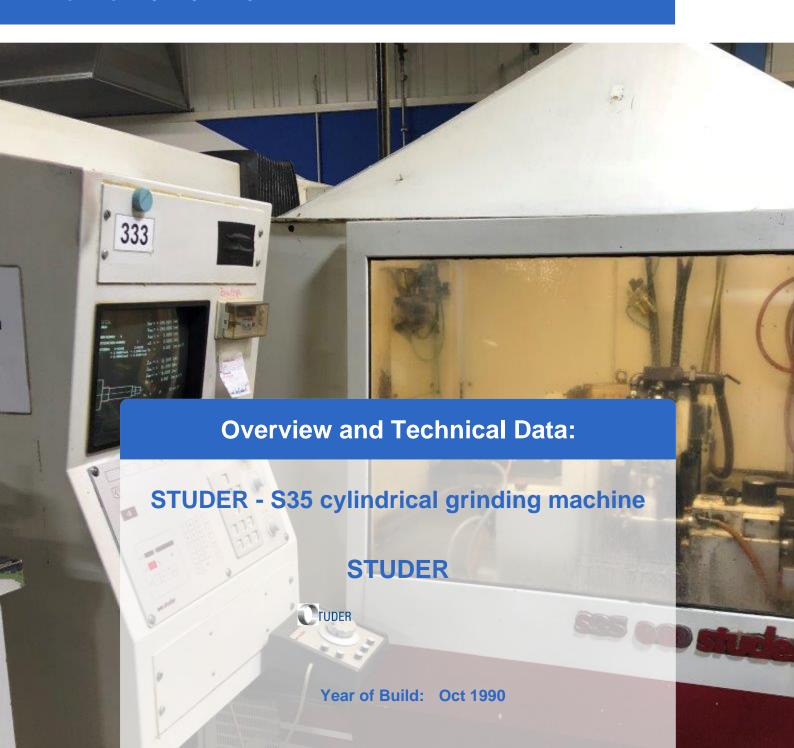

# Used STUDER S35 CNC external cylindrical grinding machine

CNC control system: Studer

Operating hour 43,192

Technical specifications:

Top height: 175 mmTip width: 1000 mm

• Grinding length: 540 mm

Max. Grinding diameter: 340 mm
Max. Distance X-axis: 254 mm
Max. Distance Z-axis: 650 mm

• Grinding wheels Ø 500 mm, width: 80, bore: 203 mm

Max. Grinding Speed 1670 rpm

Machine still under POWER in very good condition.

This CNC cylindrical grinding machine is designed for grinding medium-sized workpieces in individual and batch production. It can be easily retrofitted for other grinding tasks with various accessory kits such as in-process gauging, balancing system, contact detection and length positioning.