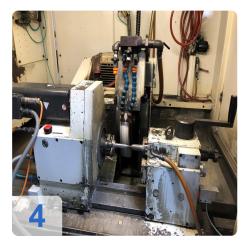

# Used STUDER S35 CNC external cylindrical grinding machine

CNC control system: Studer

Operating hour 43,192

Technical specifications:

Top height: 175 mmTip width: 1000 mm

• Grinding length: 540 mm

Max. Grinding diameter: 340 mm
Max. Distance X-axis: 254 mm
Max. Distance Z-axis: 650 mm

• Grinding wheels Ø 500 mm, width: 80, bore: 203 mm

Max. Grinding Speed 1670 rpm

Machine still under POWER in very good condition.

This CNC cylindrical grinding machine is designed for grinding medium-sized workpieces in individual and batch production. It can be easily retrofitted for other grinding tasks with various accessory kits such as in-process gauging, balancing system, contact detection and length positioning.