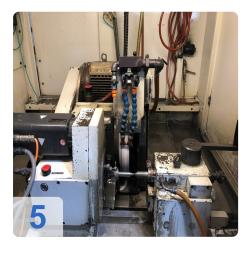

# Used STUDER S35 CNC external cylindrical grinding machine

CNC control system: Studer

Operating hour 43,192

Technical specifications:

Top height: 175 mmTip width: 1000 mm

• Grinding length: 540 mm

Max. Grinding diameter: 340 mm
Max. Distance X-axis: 254 mm
Max. Distance Z-axis: 650 mm

• Grinding wheels Ø 500 mm, width: 80, bore: 203 mm

Max. Grinding Speed 1670 rpm

Machine still under POWER in very good condition.

This CNC cylindrical grinding machine is designed for grinding medium-sized workpieces in individual and batch production. It can be easily retrofitted for other grinding tasks with various accessory kits such as in-process gauging, balancing system, contact detection and length positioning.