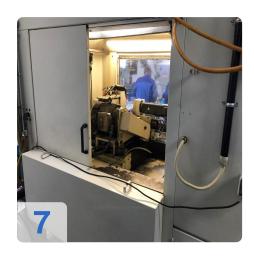

# Used STUDER S35 CNC external cylindrical grinding machine

CNC control system: Studer

Operating hour 43,192

Technical specifications:

Top height: 175 mmTip width: 1000 mm

• Grinding length: 540 mm

Max. Grinding diameter: 340 mm
Max. Distance X-axis: 254 mm
Max. Distance Z-axis: 650 mm

• Grinding wheels Ø 500 mm, width: 80, bore: 203 mm

Max. Grinding Speed 1670 rpm

Machine still under POWER in very good condition.

This CNC cylindrical grinding machine is designed for grinding medium-sized workpieces in individual and batch production. It can be easily retrofitted for other grinding tasks with various accessory kits such as in-process gauging, balancing system, contact detection and length positioning.