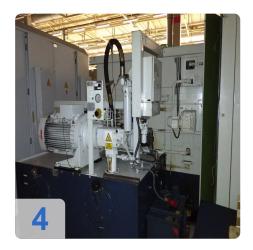

# **Used EX-CELL-O XK 3251 Cold Rolling Machine**

#### **Technical Data:**

Control: CNC