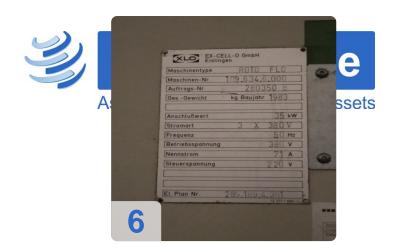

#### **Technical Data:**

- Largest stroke 1370mm
- Largest rack length 1220 mm
- Largest outer diameter of the part 60 mm
- Largest line area width of the rolled profile 120mm
- Division areas
- Diam. Pitch 16 / 32-32 / 64
- Module from 1.5875 / 0.7938 to 0.7938 / 0.3969
- Engine power PS 40
- Hydraulic tank socket 950 liters
- Machine dimensions LxWxH 3430x 2200x1880 mm
- Space requirements 4.94x 5.34x 2.1m
- Weight 13.5 tons