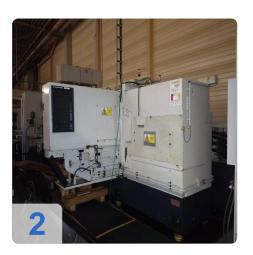

# **Used EX-CELL-O XK 3251 Cold Rolling Machine**

### **Dimensions and Weight:**

Height: 1.880 mm Length: 3.430 mm Width: 2.200 mm Weight: 13.500 kg