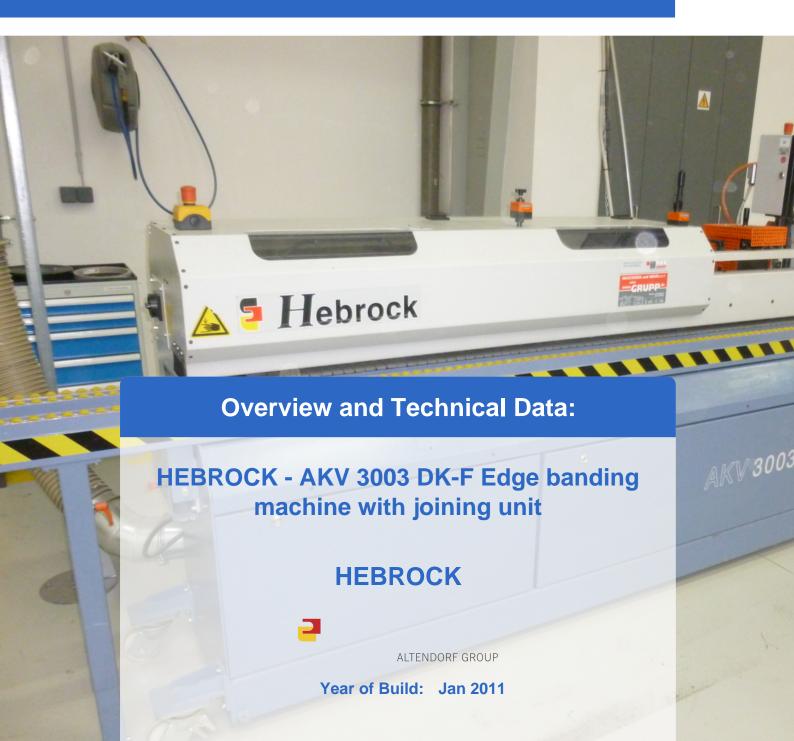

# Used HEBROCK AKV 3003 DK-F edge banding machine with joining unit.

- The glue tank was cleaned and all relevant parts replaced.
- All milling cutters are new (DIA joining cutters sharpened), as well as a complete set of new cutters (incl. DIA joining cutters) as replacements.
- A reinforcement of the inlet ruler (heatable) was also installed last year.

#### Technical specifications:

- Max. Edge thickness 3/8 mm
- min / max. Workpiece thickness 8/40 \* mm
- Min. Workpiece length: 200 mm
- Min. Workpiece width: 80 mm
- Feed speed approx. 10 m / min.
- Suction connection Ø: 120 mm
- Workpiece height: 10-40 mm
- Chop saw unit: Yes
- Radius scraper unit: Yes
- Surface scraper: yes
- Flush and radius milling unit: Yes
- Joining milling unit: Yes
- Corner rounding unit: Yes
- Ready for operation in about 5 minutes
- Working table height: approx. 880 mm
- Motor power: 13.5 kW
- Motor voltage: 3x 400 V.
- Motor frequency: 50 Hz
- Dimensions (LxWxH): 4300 x 1400 x 1620 mm