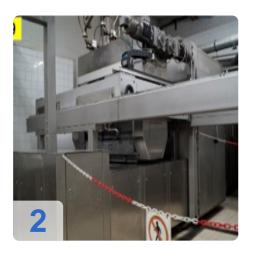

#### Description:

Casting machine according to the "endless chain" principle. Single belt installation with continuous transport chain. The molds are vertically guided, placed freely on supports in horizontal transport. Filling of molds or cavities with dough, made with 1 pour per mold in mono products and 2 pours per mold in One-Shot products

- Ingredient mixer HOSOKAWA SINGLE COOLMIX 200E
- Lungs HOSOKAWA TBT 100
- Cooking zone HOSOKAWA SINGLE ROTORCOOKER SUPER
- Essence deposit HOSOKAWA DOSSING UNIT

- Head HOSOKAWA 6B1290
- 2 Candy wrapping machines THEEGARTEN PACTEC-2004 and 2007