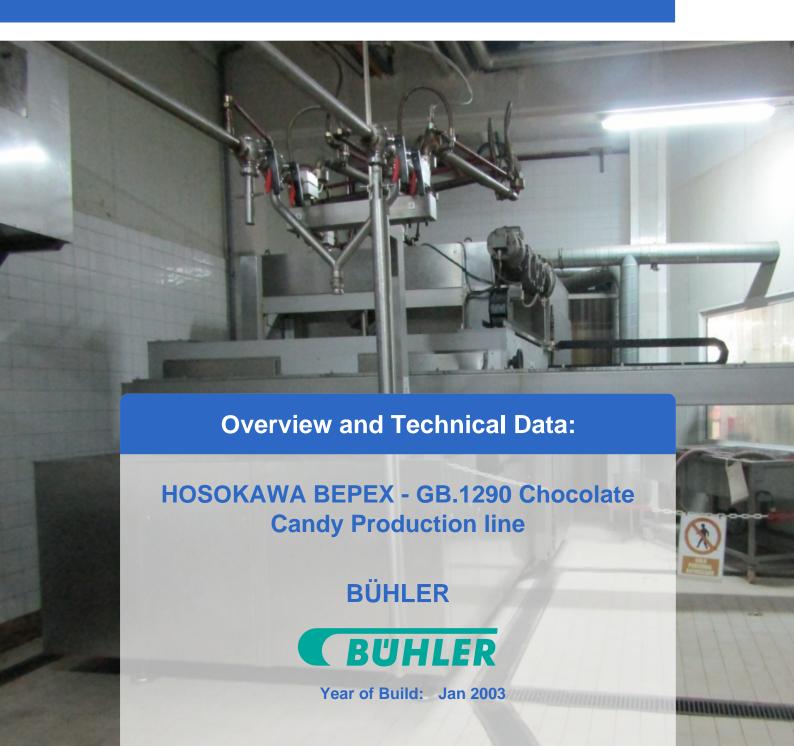

#### Description:

Casting machine according to the "endless chain" principle. Single belt installation with continuous transport chain. The molds are vertically guided, placed freely on supports in horizontal transport. Filling of molds or cavities with dough, made with 1 pour per mold in mono products and 2 pours per mold in One-Shot products

#### Production:

Installation designed for the production of solid single-color, multi-colored ("Starlight") or filled candies.

#### Capacity:

In molds: 18.50 m. / min

Installation: with articles of 3.2 g - 639 kg / h

with articles of 4.0 g - 799 kg / h

18.5 mono cycles

37.0 One-Shot Cycles

Items per mold: 180 units

Line composition: