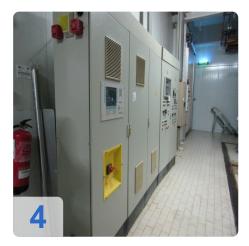

ulti-colored ("Starlight") or filled candies.

#### Capacity:

In molds: 18.50 m. / min

Installation: with articles of 3.2 g - 639 kg / h

with articles of 4.0 g - 799 kg / h

18.5 mono cycles

37.0 One-Shot Cycles

Items per mold: 180 units

Line composition:

- Ingredient mixer HOSOKAWA SINGLE COOLMIX 200E
- Lungs HOSOKAWA TBT 100
- Cooking zone HOSOKAWA SINGLE ROTORCOOKER SUPER
- Essence deposit HOSOKAWA DOSSING UNIT



- Head HOSOKAWA 6B1290
- 2 Candy wrapping machines THEEGARTEN PACTEC-2004 and 2007

Generated on 28.08.2025 Page 3



# Technical Data:

#### **Technical Data:**

Control: CNC

## **Buyer Information:**

Condition: Very good condition

Available: Immediately

Sold as:

EXW (Ex Works - Incoterm)

VAT: 19 %

Buyers Premium: 16 %

Location: Spain



# **Images:**





































**Asset-Trade** 

**Assessment and Sale of Used Assets world wide** 

**Am Sonnenhof 16** 

47800 Krefeld

**Germany** 

Tel.: +49 2151 32500 33