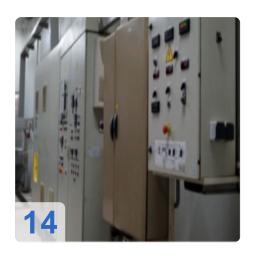

ht") or filled candies.

#### Capacity:

In molds: 18.50 m. / min

Installation: with articles of 3.2 g - 639 kg / h

with articles of 4.0 g - 799 kg / h

18.5 mono cycles

37.0 One-Shot Cycles

Items per mold: 180 units

Line composition:

- Ingredient mixer HOSOKAWA SINGLE COOLMIX 200E
- Lungs HOSOKAWA TBT 100
- Cooking zone HOSOKAWA SINGLE ROTORCOOKER SUPER
- Essence deposit HOSOKAWA DOSSING UNIT



- Head HOSOKAWA 6B1290
- 2 Candy wrapping machines THEEGARTEN PACTEC-2004 and 2007

Generated on 28.08.2025 Page 3



# Technical Data:

#### **Technical Data:**

Control: CNC

## **Buyer Information:**

Condition: Very good condition

Available: Immediately

Sold as:

EXW (Ex Works - Incoterm)

VAT: 19 %

Buyers Premium: 16 %

Location: Spain



# **Images:**





































**Asset-Trade** 

**Assessment and Sale of Used Assets world wide** 

**Am Sonnenhof 16** 

47800 Krefeld

**Germany** 

Tel.: +49 2151 32500 33