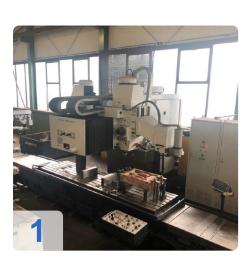

## Used STARRAG KE-250 copy milling machine

**Technical specifications** 

- Travels:
  - X axis: 2,000 mm
  - Y axis: 700 mm
  - Z axis: 600 mm
- Feed / rapid traverse: XY 4,000 mm / min Z 2,000 mm / min
- Table surface area: 3,000 x 720 mm
- Spindle speed: 2,500 mm / min
- Drive power spindle: 11 KW
- Spindle mount: SK50
- Machine dimensions:
  - Length: 5,950 mm
  - Width: 2,920 mm
  - Height: 3,370 mm

#### **Technical Data:**

Control: CNC Spindle Speed: 2.500 rpm Tool Holder: SK50

#### **Travels:**

X-Axis: 2.000 mm Y-Axis: 700mm Z-Axis: 600 mm

#### **Dimensions and Weight:**

Height: 3.370 mm Width: 2.920 mm Length: 5.950 mm Weight: 18.500 kg