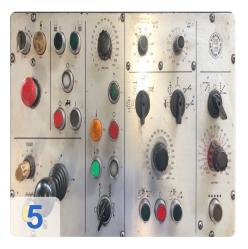

## Used STARRAG KE-250 copy milling machine

**Technical specifications** 

- Travels:
  - X axis: 2,000 mm
  - Y axis: 700 mm
  - Z axis: 600 mm
- Feed / rapid traverse: XY 4,000 mm / min Z 2,000 mm / min
- Table surface area: 3,000 x 720 mm
- Spindle speed: 2,500 mm / min
- Drive power spindle: 11 KW
- Spindle mount: SK50
- Machine dimensions:
  - Length: 5,950 mm
  - Width: 2,920 mm
  - Height: 3,370 mm

#### **Technical Data:**

Control: CNC Spindle Speed: 2.500 rpm Tool Holder: SK50

#### **Travels:**

X-Axis: 2.000 mm Y-Axis: 700mm Z-Axis: 600 mm

#### **Dimensions and Weight:**

Height: 3.370 mm Width: 2.920 mm Length: 5.950 mm Weight: 18.500 kg