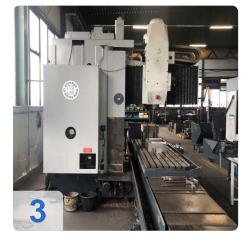

## Used STARRAG KE-250 copy milling machine

**Technical specifications** 

- Travels:
  - X axis: 2,000 mm
  - Y axis: 700 mm
  - Z axis: 600 mm
- Feed / rapid traverse: XY 4,000 mm / min Z 2,000 mm / min
- Table surface area: 3,000 x 720 mm
- Spindle speed: 2,500 mm / min
- Drive power spindle: 11 KW
- Spindle mount: SK50
- Machine dimensions:
  - Length: 5,950 mm
  - Width: 2,920 mm
  - Height: 3,370 mm

#### **Technical Data:**

Control: CNC Spindle Speed: 2.500 rpm Tool Holder: SK50

#### **Travels:**

X-Axis: 2.000 mm Y-Axis: 700mm Z-Axis: 600 mm

#### **Dimensions and Weight:**

Height: 3.370 mm Width: 2.920 mm Length: 5.950 mm Weight: 18.500 kg