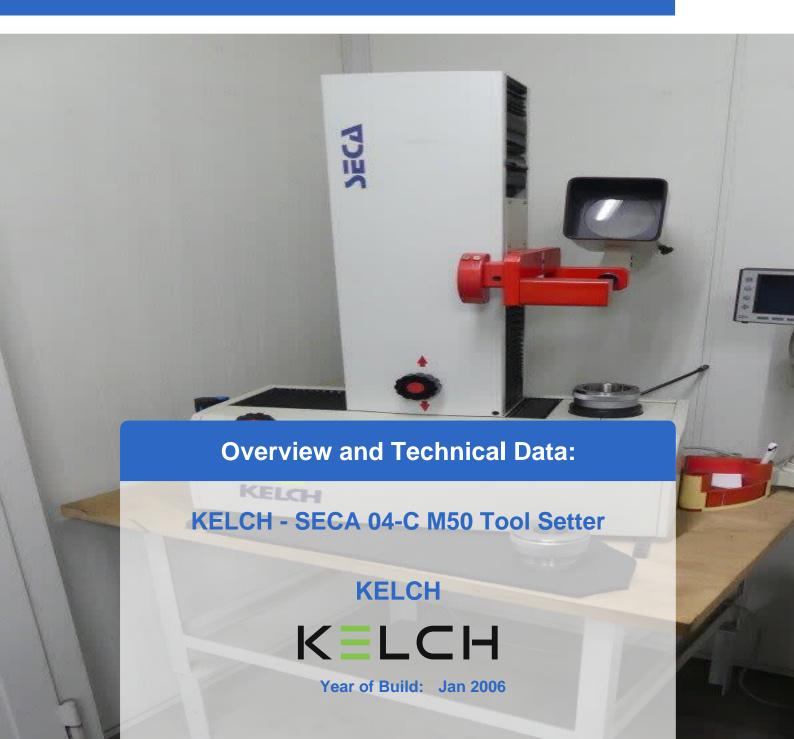

# Used KELCH SECA 04-C M50 Tool Setter with accessories

This is a table-top device according to the optical measuring method.

#### Technical details

x-axis: Ø: 0 - 330 mm
z-axis: : 0 - 400 mm
spindle taper ISO:

Adapter-Aufnahme SK 40

• interface:RS 232

• total power requirement: 500 Watt

• dimension machine approx.LxWxH: 0,65 x 1,1 x 1,0 m