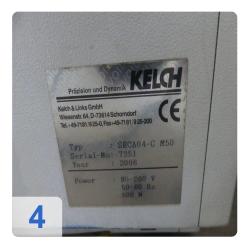

# Used KELCH SECA 04-C M50 Tool Setter with accessories

#### Technical details

x-axis: Ø: 0 - 330 mm
z-axis: : 0 - 400 mm
spindle taper ISO:

Adapter-Aufnahme SK 40

• interface:RS 232

• total power requirement: 500 Watt

• dimension machine approx.LxWxH: 0,65 x 1,1 x 1,0 m

#### **Technical Data:**

Control: CNC