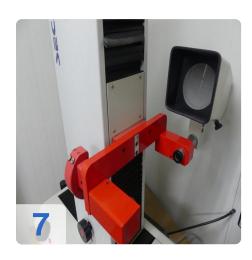

# Used KELCH SECA 04-C M50 Tool Setter with accessories

This is a table-top device according to the optical measuring method.