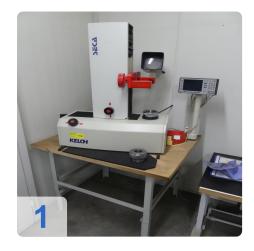

# Used KELCH SECA 04-C M50 Tool Setter with accessories

#### Application:

- measurement of milling tools with cutting edges with a large radius > 2.5 mm and measurement of several cutting edges (in relation to the master cutting edge).
- radius measurement
- measuring angles
- Separate axes such as X = working radius of the tool to be measured and Z = length/height of the tool to be measured.
- Fine adjustment of the X and Z axes is carried out via handwheels.
- Two data inputs X/Z for TTL measuring systems; equipped with USB, one parallel and one serial interface.
- memory for up to 99 adapters and approx. 300 tools
- display via LCD 6", black/white, digit size 13mm
- resolution 0,0001mm