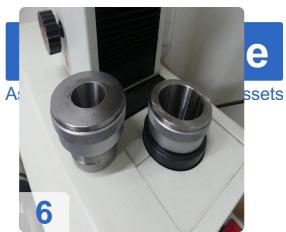

# Used KELCH SECA 04-C M50 Tool Setter with accessories

#### Application:

- measurement of milling tools with cutting edges with a large radius > 2.5 mm and measurement of several cutting edges (in relation to the master cutting edge).
- radius measurement
- measuring angles
- Separate axes such as X = working radius of the tool to be measured and Z = length/height of the tool to be measured.
- Fine adjustment of the X and Z axes is carried out via handwheels.
- Two data inputs X/Z for TTL measuring systems; equipped with USB, one parallel and one serial interface.
- memory for up to 99 adapters and approx. 300 tools
- display via LCD 6", black/white, digit size 13mm
- resolution 0,0001mm