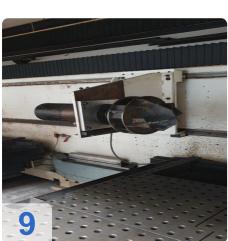

#### Technical data:

• Laser unit: CO2-Laser TLF 5000 small design, cooling unit and Laserpack

Travels

X axis: 4.000mm Y-axis: 1.500 mm Z Ache: 750 mm

- Additional equipment: A-axis as rotary axis for tube processing nx 360°
- Processing head for laser cutting:
  - 1\* 5" cutting head lens optics, focal length 5"-HD up to 20 bar (CO2)
     Contactless distance control
  - ∘ 1\* 7,5" cutting head
- Processing head for laser welding:
  - 1\* Welding head mirror optics with a focal length of 200 mm for CO2 lasers (designed as 90° parabolic optics) incl. shielding gas guidance, collision avoidance and cross-jet.design of the optics acquisition as exchange adapter for manual exchange of the processing head for selective cutting and welding applications
- Workstation
  - Work tables stationary, working height 900 mm
  - o Work table dimensions. 2 x 1500 mm x 1500 mm x 900mm
- Teachpanel and complete teach software
- Automatic focus position adjustment AutoLas Plus
- General dimensions
  - o width: 10000 mm x depth: 7000 mm x height: 4000 mm
  - weight: 12600 kg