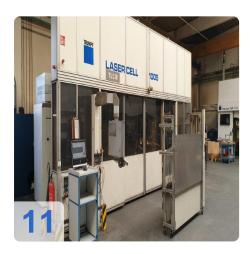

# Second-Hand TRUMPF LASERCELL TLC1005 - Laser cutting and laser welding

Machine hours: 74.260
Laser hours: 72,128
Beam On: 16,980 hours
CNC control Siemens 840D

#### Technical data:

• Laser unit: CO2-Laser TLF 5000 small design, cooling unit and Laserpack

Travels

X axis: 4.000mm Y-axis: 1.500 mm Z Ache: 750 mm

- Additional equipment: A-axis as rotary axis for tube processing nx 360°
- Processing head for laser cutting:
  - 1\* 5" cutting head lens optics, focal length 5"-HD up to 20 bar (CO2)
     Contactless distance control
  - ∘ 1\* 7,5" cutting head
- Processing head for laser welding:
  - 1\* Welding head mirror optics with a focal length of 200 mm for CO2 lasers (designed as 90° parabolic optics) incl. shielding gas guidance, collision avoidance and cross-jet.design of the optics acquisition as exchange adapter for manual exchange of the processing head for selective cutting and welding applications
- Workstation
  - Work tables stationary, working height 900 mm
  - o Work table dimensions. 2 x 1500 mm x 1500 mm x 900mm
- Teachpanel and complete teach software
- Automatic focus position adjustment AutoLas Plus
- General dimensions
  - o width: 10000 mm x depth: 7000 mm x height: 4000 mm
  - weight: 12600 kg