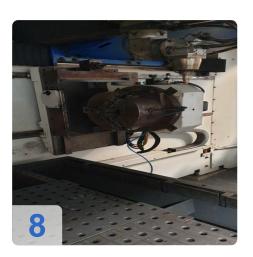

#### Technical data:

• Laser unit: CO2-Laser TLF 5000 small design, cooling unit and Laserpack

Travels

X axis: 4.000mm Y-axis: 1.500 mm Z Ache: 750 mm

- Additional equipment: A-axis as rotary axis for tube processing nx 360°
- Processing head for laser cutting:
  - 1\* 5" cutting head lens optics, focal length 5"-HD up to 20 bar (CO2)
     Contactless distance control
  - ∘ 1\* 7,5" cutting head
- Processing head for laser welding:
  - 1\* Welding head mirror optics with a focal length of 200 mm for CO2 lasers (designed as 90° parabolic optics) incl. shielding gas guidance, collision avoidance and cross-jet.design of the optics acquisition as exchange adapter for manual exchange of the processing head for selective cutting and welding applications
- Workstation
  - Work tables stationary, working height 900 mm
  - o Work table dimensions. 2 x 1500 mm x 1500 mm x 900mm
- Teachpanel and complete teach software
- Automatic focus position adjustment AutoLas Plus
- General dimensions
  - o width: 10000 mm x depth: 7000 mm x height: 4000 mm
  - weight: 12600 kg