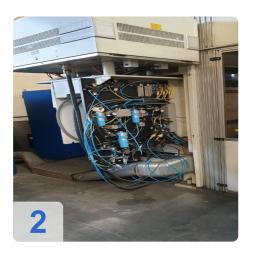

#### Technical data:

• Laser unit: CO2-Laser TLF 5000 small design, cooling unit and Laserpack

Travels

X axis: 4.000mm Y-axis: 1.500 mm Z Ache: 750 mm

- Additional equipment: A-axis as rotary axis for tube processing nx 360°
- Processing head for laser cutting:
  - 1\* 5" cutting head lens optics, focal length 5"-HD up to 20 bar (CO2)
     Contactless distance control
  - ∘ 1\* 7,5" cutting head
- Processing head for laser welding:
  - 1\* Welding head mirror optics with a focal length of 200 mm for CO2 lasers (designed as 90° parabolic optics) incl. shielding gas guidance, collision avoidance and cross-jet.design of the optics acquisition as exchange adapter for manual exchange of the processing head for selective cutting and welding applications
- Workstation
  - Work tables stationary, working height 900 mm
  - o Work table dimensions. 2 x 1500 mm x 1500 mm x 900mm
- Teachpanel and complete teach software
- Automatic focus position adjustment AutoLas Plus
- General dimensions
  - o width: 10000 mm x depth: 7000 mm x height: 4000 mm
  - weight: 12600 kg