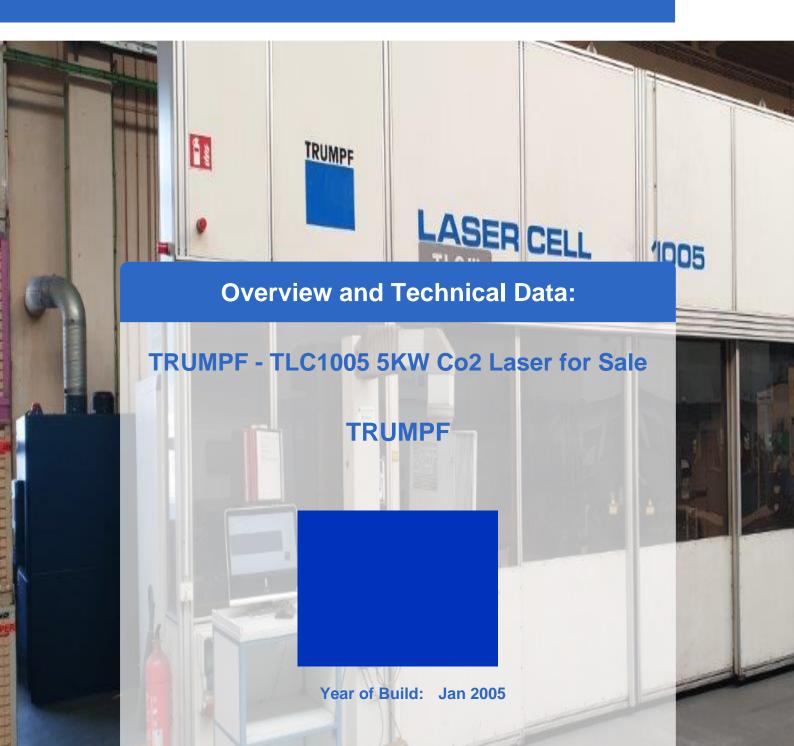

# Second-Hand TRUMPF LASERCELL TLC1005 - Laser cutting and laser welding

Machine hours: 74.260
Laser hours: 72,128
Beam On: 16,980 hours
CNC control Siemens 840D

#### Technical data:

• Laser unit: CO2-Laser TLF 5000 small design, cooling unit and Laserpack

Travels

X axis: 4.000mm Y-axis: 1.500 mm Z Ache: 750 mm

- Additional equipment: A-axis as rotary axis for tube processing nx 360°
- Processing head for laser cutting:
  - 1\* 5" cutting head lens optics, focal length 5"-HD up to 20 bar (CO2)
     Contactless distance control
  - ∘ 1\* 7,5" cutting head
- Processing head for laser welding:
  - 1\* Welding head mirror optics with a focal length of 200 mm for CO2 lasers (designed as 90° parabolic optics) incl. shielding gas guidance, collision avoidance and cross-jet.design of the optics acquisition as exchange adapter for manual exchange of the processing head for selective cutting and welding applications
- Workstation
  - Work tables stationary, working height 900 mm
  - o Work table dimensions. 2 x 1500 mm x 1500 mm x 900mm
- Teachpanel and complete teach software
- Automatic focus position adjustment AutoLas Plus
- General dimensions
  - o width: 10000 mm x depth: 7000 mm x height: 4000 mm
  - weight: 12600 kg