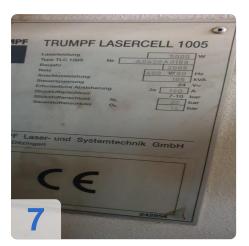

# Second-Hand TRUMPF LASERCELL TLC1005 - Laser cutting and laser welding

Machine hours: 74.260
Laser hours: 72,128
Beam On: 16,980 hours
CNC control Siemens 840D

#### **Technical Data:**

Control: SINUMERIK 840D Machine Hours: 74260