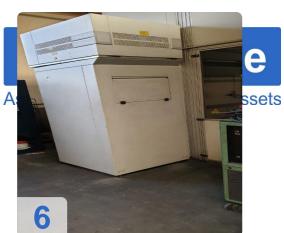

# Second-Hand TRUMPF LASERCELL TLC1005 - Laser cutting and laser welding

Machine hours: 74.260
Laser hours: 72,128
Beam On: 16,980 hours
CNC control Siemens 840D

## **Dimensions and Weight:**

Height: 4.000 mm Length: 10.000 mm Width: 7.000 mm Weight: 12.600 kg