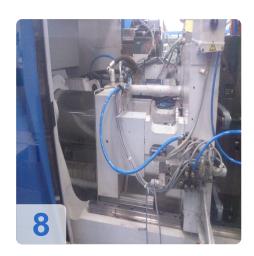

# Used ENGEL ES 330 / 80 HL Injection moulding machine

Opperating Hour: 144.199

The size of the plates: 570x552 mmDistance between columns: 405/345 mm

Power consumption: 15 kW

• Oil: 155 l

• Length x width x height 6000 x 1850 x 2000 mm

The machine has been running in BRC/HACCP certified clean room for a long time.