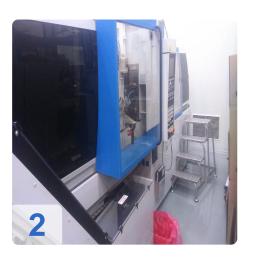

# Used ENGEL ES 330 / 80 HL Injection moulding machine

Opperating Hour: 144.199

The size of the plates: 570x552 mmDistance between columns: 405/345 mm

Power consumption: 15 kW

• Oil: 155 l

• Length x width x height 6000 x 1850 x 2000 mm

The machine has been running in BRC/HACCP certified clean room for a long time.

Seamless maintenance has always occured.

The machine is still producing and, no leaks etc. are visible.

Generated on 04.09.2025 Page 2