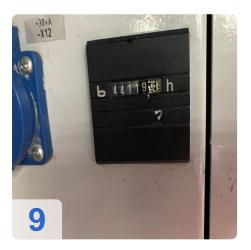

# Used ENGEL ES 330 / 80 HL Injection moulding machine

Opperating Hour: 144.199

#### **Technical Data:**

Control: CNC

Machine Hours: 144199