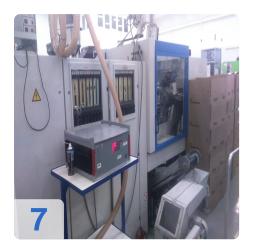

m
Tool size min .: 150 mm

The size of the plates: 570x552 mmDistance between columns: 405/345 mm

Power consumption: 15 kW

• Oil: 155 l

• Length x width x height 6000 x 1850 x 2000 mm

The machine has been running in BRC/HACCP certified clean room for a long time.

Seamless maintenance has always occured.

The machine is still producing and, no leaks etc. are visible.

Generated on 04.09.2025 Page 2



#### **Technical Data:**

#### **Technical Data:**

Control: CNC

Machine Hours: 144199

## **Dimensions and Weight:**

Height: 2.000 mm Length: 6.000 mm Width: 1.850 mm Weight: 5.300 kg

### **Buyer Information:**

Condition: Very good condition

Available: Immediately

Sold as:

EXW (Ex Works - Incoterm)

VAT: 19 %

Buyers Premium: 16 % Location: Germany



# **Images:**

























# Video:



Generated on 04.09.2025 Page 6





**Asset-Trade** 

**Assessment and Sale of Used Assets world wide** 

**Am Sonnenhof 16** 

47800 Krefeld

**Germany** 

Tel.: +49 2151 32500 33