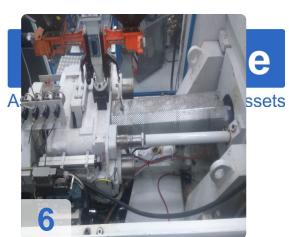

#### Technical Data:

Screw diameter: 35 mmDosing path: 160 mm

Dosing revolutions: 20-320 r / min
Injection weight: 154 cm3 / 140g

Clamping force: 800 kN

• Opening distance max .: 310 mm

Ejector path: 100 mm
Tool size max .: 430 mm
Tool size min .: 150 mm