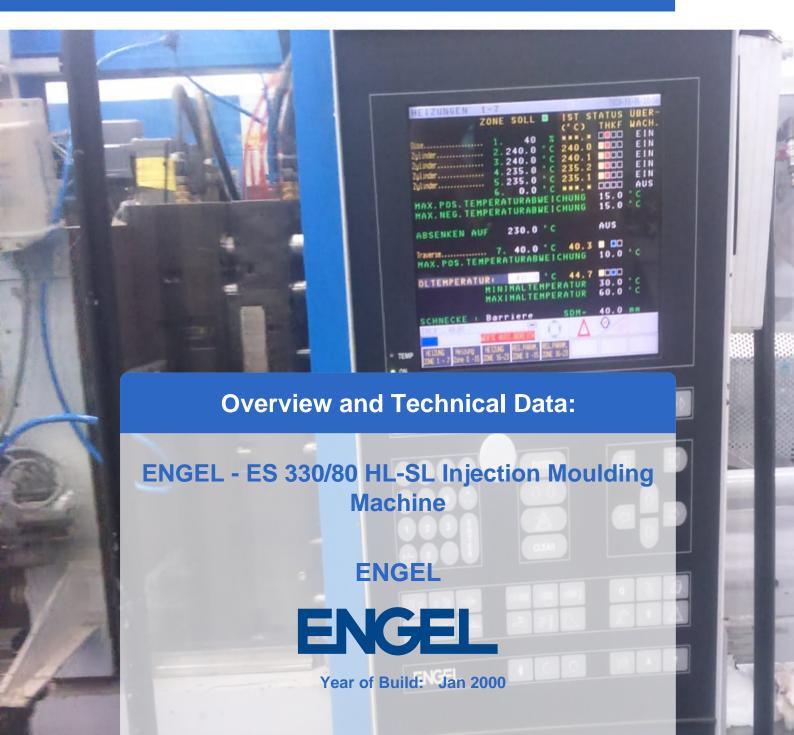

Ref. No.: 1149-12031239





### **Description:**

# Used ENGEL ES 330 / 80 HL Injection moulding machine

Opperating Hour: 144.199

#### Technical Data:

Screw diameter: 35 mmDosing path: 160 mm

Dosing revolutions: 20-320 r / min
Injection weight: 154 cm3 / 140g

Clamping force: 800 kN

• Opening distance max .: 310 mm

Ejector path: 100 mm
Tool size max .: 430 mm
Tool size min .: 150 mm

The size of the plates: 570x552 mmDistance between columns: 405/345 mm

Power consumption: 15 kW

• Oil: 155 l

• Length x width x height 6000 x 1850 x 2000 mm

The machine has been running in BRC/HACCP certified clean room for a long time.

Seamless maintenance has always occured.

The machine is still producing and, no leaks etc. are visible.

Generated on 04.09.2025 Page 2



#### **Technical Data:**

#### **Technical Data:*