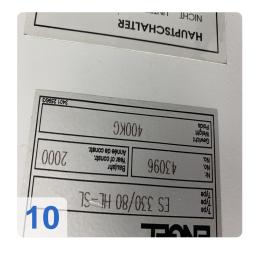

## **Dimensions and Weight:**

Height: 2.000 mm Length: 6.000 mm Width: 1.850 mm Weight: 5.300 kg