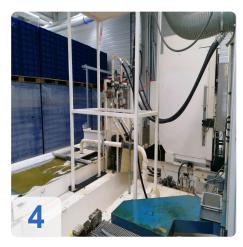

# Used ELB microCut AC 8 CNC Grinder

**CNC** Control Siemens 840D

**Technical Data** 

- Grinding length: 800 mm
- Grinding width: 600 mm
- Grinding hight: 400 mm
- max Table load: 1000 kg
- Grinding Disk diameter: max 500 mm
- Grinding Disk width: max 160 mm
- Spindle 1.000-4.500 rpm @ 28 KW
- Konus 75 mm

The microCut model was specifically designed to meet the requirements of profile and creep-feed grinding applications. The modular column design offers a small footprint which can be easily configured into economical production cells frequently used in the turbine manufacturing industry.

This machine is available in compact standard sizes but special designs with spindle power up to 52 kW are also available.

The integration into production lines is achieved through automatic material handling and tool changers. A common solution to reduce non-productive time is to equip the microCut with an index table to allow loading and unloading during the machining cycle.

For high-precision applications, dressing of the grinding wheel can be done on the table with a roll dressing unit or via interpolation of feed and cross axes. For high-production grinding, head mounted roll dressing units for intermittent or continuous use are available. For complex grinding tasks, dual head mounted dressing units and tool changers are being used. The microCut is frequently used with Corundum, CBN and diamond grinding wheels. A trunnion table can be mounted on the machine table to allow the processing of multiple sides of a workpiece. With the Sinumerik 840D CNC control the microCut can grind complex shapes by interpolating multiple axes. Proven ELB programming templates are available for most grinding applications. We have application engineers and programmers on staff for every grinding task.