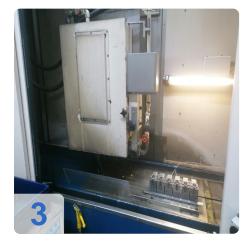

For high-precision applications, dressing of the grinding wheel can be done on the table with a roll dressing unit or via interpolation of feed and cross axes. For high-production grinding, head mounted roll dressing units for intermittent or continuous use are available. For complex grinding tasks, dual head mounted dressing units and tool changers are being used. The microCut is frequently used with Corundum, CBN and diamond grinding wheels. A trunnion table can be mounted on the machine table to allow the processing of multiple sides of a workpiece. With the Sinumerik 840D CNC control the microCut can grind complex shapes by interpolating multiple axes. Proven ELB programming templates are available for most grinding applications. We have application engineers and programmers on staff for every grinding task.