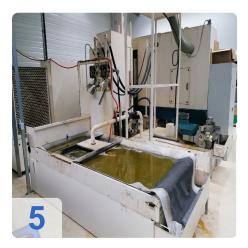

This machine is available in compact standard sizes but special designs with spindle power up to 52 kW are also available.

The integration into production lines is achieved through automatic material handling and tool changers. A common solution to reduce non-productive time is to equip the microCut with an index table to allow loading and unloading during the machining cycle.

For high-precision applications, dressing of the grinding wheel can be done on the table with a roll dressing unit or via interpolation of feed and cross axes. For high-production grinding, head mounted roll dressing units for intermittent or continuous use are available. For complex grinding tasks, dual head mounted dressing units and tool changers are being used. The microCut is frequently used with Corundum, CBN and diamond grinding wheels. A trunnion table can be mounted on the machine table to allow the processing of multiple sides of a workpiece. With the Sinumerik 840D CNC control the microCut can grind complex shapes by interpolating multiple axes. Proven ELB programming templates are available for most grinding applications. We have application engineers and programmers on staff for every grinding task.