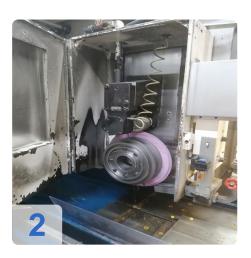

# Used ELB microCut AC 8 CNC Grinder

**CNC** Control Siemens 840D

**Technical Data** 

- Grinding length: 800 mm
- Grinding width: 600 mm
- Grinding hight: 400 mm
- max Table load: 1000 kg
- Grinding Disk diameter: max 500 mm
- Grinding Disk width: max 160 mm
- Spindle 1.000-4.500 rpm @ 28 KW
- Konus 75 mm