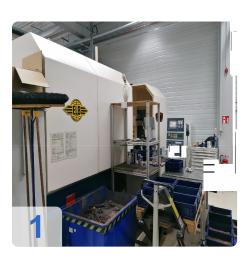

# Used ELB microCut AC 8 CNC Grinder

**CNC** Control Siemens 840D

**Technical Data** 

- Grinding length: 800 mm
- Grinding width: 600 mm
- Grinding hight: 400 mm
- max Table load: 1000 kg
- Grinding Disk diameter: max 500 mm
- Grinding Disk width: max 160 mm
- Spindle 1.000-4.500 rpm @ 28 KW
- Konus 75 mm

The microCut model was specifically designed to meet the requirements of profile and creep-feed grinding applications. The modular column design offers a small footprint which can be easily configured into economical production cells frequently used in the turbine manufacturing industry.

This machine is available in compact standard sizes but special designs with spindle power up to 52 kW are also available.

The integration into production lines is achieved through automatic material handling and tool changers. A common solution to reduce non-productive time is to equip the microCut with an index table to allow loading and unloading during the machining cycle.