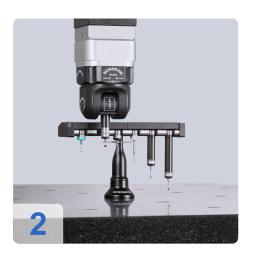

# **Used MORA Primus 10128 - Portal measuring machine**

## Highlights:

- Bridge measuring machine for CNC operation
- hard stone measuring plate with extra high accuracy
- high precision guides made of hard stone
- wear-free precision air bearings smooth and low-vibration movements
- non-contact scale system on all axes, resolution 0.1 ?m
- mounting holes M10 in 250x250mm grid on the surface of the measuring plate within the measuring range

## Measuring ranges:

X-axis (width): 1000 mmY-axis (length): 1200 mmZ-axis (height): 800 mm

vectorial acceleration: 1732 mm/s²
vectorial velocity: 519 mm/s

• max. workpiece weight: 1500 kg