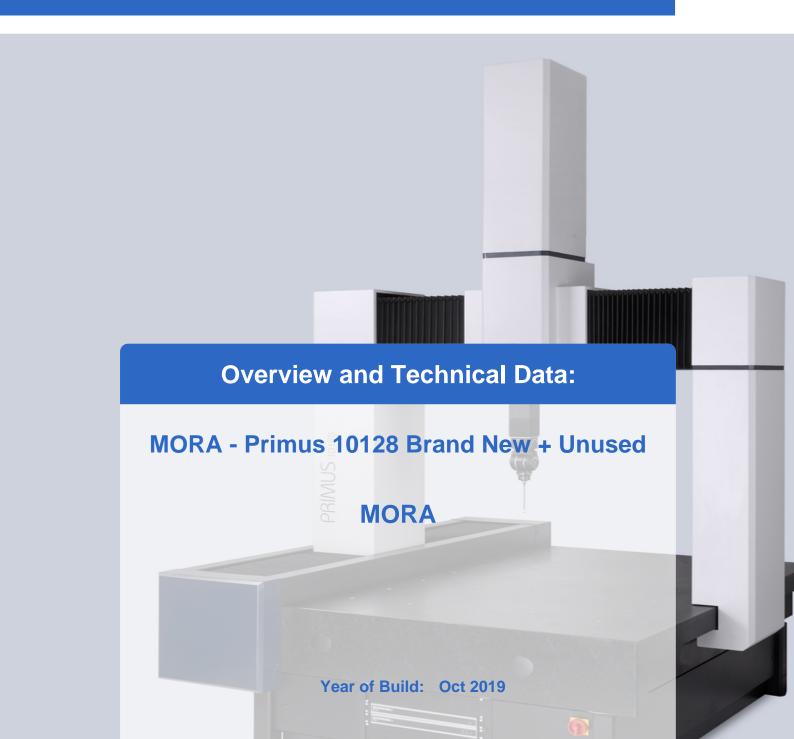

# **Used MORA Primus 10128 - Portal measuring machine**

## Highlights:

- Bridge measuring machine for CNC operation
- hard stone measuring plate with extra high accuracy
- high precision guides made of hard stone
- wear-free precision air bearings smooth and low-vibration movements
- non-contact scale system on all axes, resolution 0.1 ?m
- mounting holes M10 in 250x250mm grid on the surface of the measuring plate within the measuring range

## Measuring ranges:

X-axis (width): 1000 mmY-axis (length): 1200 mmZ-axis (height): 800 mm

vectorial acceleration: 1732 mm/s²
vectorial velocity: 519 mm/s

• max. workpiece weight: 1500 kg

### Outer Dimensions:

width: 2005 mm x length: 2320 mm x height: 3325 mm