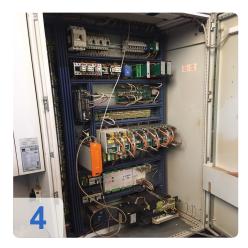

ecision bending with a flexible design.

You configure a PPEB to fit your needs - choose your backgauge, extend the distance between the table and ram, integrate a robotic interface, horn pieces or CNC-controlled sheet following systems. The options are numerous. Whether your application is simple or complex, a PPEB is designed to specifically address your production needs, in a press brake that is proven to be highly accurate and reliable.

Generated on 16.09.2025 Page 2



# **Technical Data:**

#### **Technical Data:**

Control: CNC

Machine Hours: 60601

# **Dimensions and Weight:**

Weight: 25.500 kg

# **Buyer Information:**

Condition: Very good condition

Available: Sold

Sold as:

EXW (Ex Works - Incoterm)

VAT: 19 %

Buyers Premium: 16 % Location: Germany



# **Images:**











# Video:



Generated on 16.09.2025 Page 5





### **Asset-Trade**

**Assessment and Sale of Used Assets world wide** 

**Am Sonnenhof 16** 

47800 Krefeld

**Germany** 

Tel.: +49 2151 32500 33