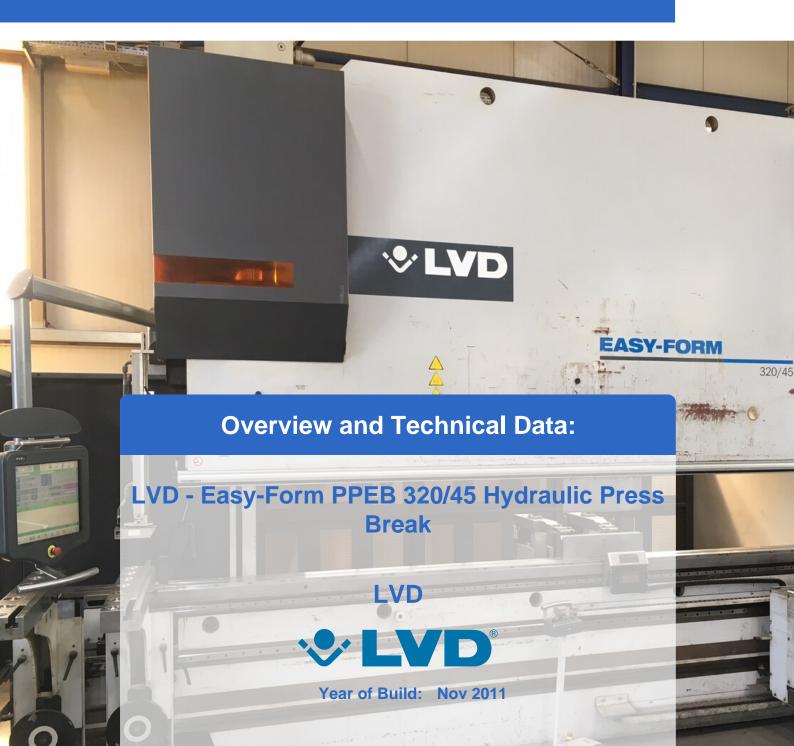

# Used LVD Easy-form PPEB 320/45 - Hydraulic press brake

Working hours: 60601 stdStrokes: 2231708 pcs

Last maintenance February 2021

 Last complete overhaul incl. replacement hydraulic oil, all hydraulic hoses and filter elements in January 2020

#### Technical data:

Working length: 4500 mm
Pressure force: 3200 kn
column passage: 3.820 mm

stroke: 300 mmTable width: 200 mm

Maximum table load: 2.500 kN/m
Distance table/joints: 570 mm
Working height: 1.000mm
Closing speed: 120 mm/s

Motor: 37 kWPressure: 285 barOil tank: 400 l

Specifications: EASY-FORM LASER adaptive bending system (EFL) and CNC controlled sheet following system.