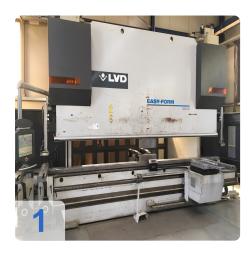

Motor: 37 kWPressure: 285 barOil tank: 400 l

Specifications: EASY-FORM LASER adaptive bending system (EFL) and CNC controlled sheet following system.