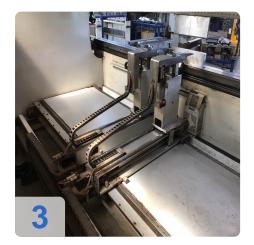

Motor: 37 kWPressure: 285 barOil tank: 400 l

Specifications: EASY-FORM LASER adaptive bending system (EFL) and CNC controlled sheet following system.