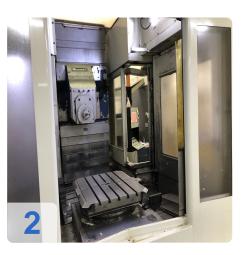

# Used Mandelli 7 U 4 axis machining center with twin Pallets

**CNC** Control Mandelli Plasma

Technical data

- Table size 630 x 800
- Number of pallets: 2x
- System load 1500kg
- Displacement
  - X-axis: 1000mm
  - Y-axis: 800mm
  - Z-axis: 1050mm
- Tool magazine with 80 places SK50
- Spindle speed 20-4000min-1
- Rapid feed 28000 mm/min
- Max. Torque 1070Nm
- Power 25KW
- Cooling through the spindle up to 25bar
- Machine bed and stand made of grey cast iron
- Documentation and foundation drawings are available
- Spare parts: A main spindle motor