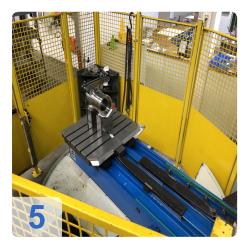

# Used Mandelli 7 U 4 axis machining center with twin Pallets

**CNC** Control Mandelli Plasma

Technical data

- Table size 630 x 800
- Number of pallets: 2x
- System load 1500kg
- Displacement
  - X-axis: 1000mm
  - Y-axis: 800mm
  - Z-axis: 1050mm
- Tool magazine with 80 places SK50
- Spindle speed 20-4000min-1
- Rapid feed 28000 mm/min
- Max. Torque 1070Nm
- Power 25KW
- Cooling through the spindle up to 25bar
- Machine bed and stand made of grey cast iron
- Documentation and foundation drawings are available
- Spare parts: A main spindle motor