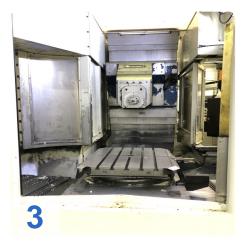

# Used Mandelli 7 U 4 axis machining center with twin Pallets

**CNC** Control Mandelli Plasma

Technical data

- Table size 630 x 800
- Number of pallets: 2x
- System load 1500kg
- Displacement
  - X-axis: 1000mm
  - Y-axis: 800mm
  - Z-axis: 1050mm
- Tool magazine with 80 places SK50
- Spindle speed 20-4000min-1
- Rapid feed 28000 mm/min
- Max. Torque 1070Nm
- Power 25KW
- Cooling through the spindle up to 25bar
- Machine bed and stand made of grey cast iron
- Documentation and foundation drawings are available
- Spare parts: A main spindle motor