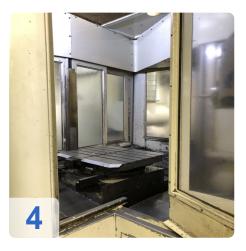

# Used Mandelli 7 U 4 axis machining center with twin Pallets

**CNC** Control Mandelli Plasma

Technical data

- Table size 630 x 800
- Number of pallets: 2x
- System load 1500kg
- Displacement
  - X-axis: 1000mm
  - Y-axis: 800mm
  - Z-axis: 1050mm
- Tool magazine with 80 places SK50
- Spindle speed 20-4000min-1
- Rapid feed 28000 mm/min
- Max. Torque 1070Nm
- Power 25KW
- Cooling through the spindle up to 25bar
- Machine bed and stand made of grey cast iron
- Documentation and foundation drawings are available
- Spare parts: A main spindle motor

The mechanics are still top, the electronics makes problems when switching on