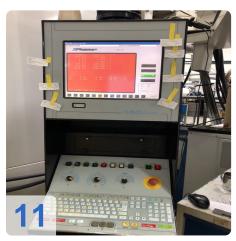

# Used Mandelli 7 U 4 axis machining center with twin Pallets

**CNC** Control Mandelli Plasma

Technical data

- Table size 630 x 800
- Number of pallets: 2x
- System load 1500kg
- Displacement
  - X-axis: 1000mm
  - Y-axis: 800mm
  - Z-axis: 1050mm
- Tool magazine with 80 places SK50
- Spindle speed 20-4000min-1
- Rapid feed 28000 mm/min
- Max. Torque 1070Nm
- Power 25KW
- Cooling through the spindle up to 25bar
- Machine bed and stand made of grey cast iron
- Documentation and foundation drawings are available
- Spare parts: A main spindle motor

#### **Technical Data:**

Control: CNC Spindle Speed: 4.000 rpm Tool Holder: SK50 Tool Capacity: 80 x