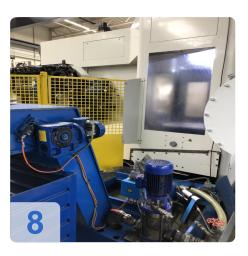

# Used Mandelli 7 U 4 axis machining center with twin Pallets

**CNC** Control Mandelli Plasma

Technical data

- Table size 630 x 800
- Number of pallets: 2x
- System load 1500kg
- Displacement
  - X-axis: 1000mm
  - Y-axis: 800mm
  - Z-axis: 1050mm
- Tool magazine with 80 places SK50
- Spindle speed 20-4000min-1
- Rapid feed 28000 mm/min
- Max. Torque 1070Nm
- Power 25KW
- Cooling through the spindle up to 25bar
- Machine bed and stand made of grey cast iron
- Documentation and foundation drawings are available
- Spare parts: A main spindle motor