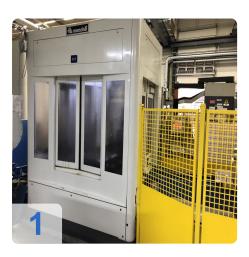

# Used Mandelli 7 U 4 axis machining center with twin Pallets

**CNC** Control Mandelli Plasma

Technical data

- Table size 630 x 800
- Number of pallets: 2x
- System load 1500kg
- Displacement
  - X-axis: 1000mm
  - Y-axis: 800mm
  - Z-axis: 1050mm
- Tool magazine with 80 places SK50
- Spindle speed 20-4000min-1
- Rapid feed 28000 mm/min
- Max. Torque 1070Nm
- Power 25KW
- Cooling through the spindle up to 25bar
- Machine bed and stand made of grey cast iron
- Documentation and foundation drawings are available
- Spare parts: A main spindle motor