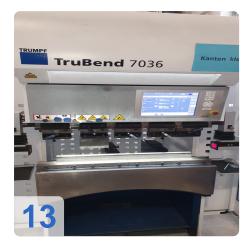

# Trumpf TruBend 7036 Bending Machine low hours

TRUMPF -

Year of Build: Oct 2015 Rebuild year: May 2019

Control system

- TRUMPF TASC 6000 integrated SW Version 4.6.4.0
- Numerical workshop programming
- Windows XPe (embedded), Pentium M with 1.1 GHz clock frequency
- 1 GB RAM memory
- 15-inch touch screen
- Network capable
- Teleservice via modem

### **Technical Data:**

Control: TASC 6000 Machine Hours: 8352