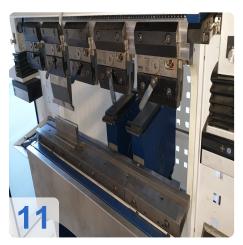

#### AMADA Toolholder !! Wila only with Adapter

Technical data:

- Tonnage approx.: 360 kN
- Bending length approx.: 1020 mm
- Stroke Max.: 120 mm
- Distance between side frames approx.: 932 mm
- Eff. open height approx.: 300 mm
- Rapid speed: 220mm/s
- Max. working speed. 10-25 mm/s
- Space requirement approx.: 1805 x 1330 x 2380 mm
- Electrical connected load approx.: 5 kVA

Standard equipment machine

- Stable machine frame
- Press beam
- Highly dynamic, electromech. Direct drive (torque motor)
- Inductive length measuring system with temperature compensation
- Control cabinet air conditioning
- Ergonomic machine design Fence system
- Backgauge system 3-axis X1, R1, Z1-axis Tool clamping
- Upper tool holder, self-centering, manual clamping
- Lower tool holder, manual clamping, hardened

Safety

- Side hinged safety doors
- Rear safety cover
- 2-button foot switch, for standing and seated operation
- CE marking

Advanced features Machine

- Ergonomics package
- Backgauge: 6-axis backgauge (X1, X2, R1, R2, Z1 and Z2 axes)
- Tool clamping: AMADA tooling system
- Control : Graphic shop programming
- Operation:
  - Rear work area lighting
  - Bend line laser
- Safety: BendGuard