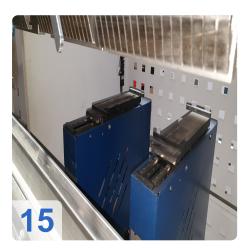

#### AMADA Toolholder !! Wila only with Adapter

Technical data:

- Tonnage approx.: 360 kN
- Bending length approx.: 1020 mm
- Stroke Max.: 120 mm
- Distance between side frames approx.: 932 mm
- Eff. open height approx.: 300 mm
- Rapid speed: 220mm/s
- Max. working speed. 10-25 mm/s
- Space requirement approx.: 1805 x 1330 x 2380 mm
- Electrical connected load approx.: 5 kVA

Standard equipment machine

- Stable machine frame
- Press beam
- Highly dynamic, electromech. Direct drive (torque motor)
- Inductive length measuring system with temperature compensation
- Control cabinet air conditioning
- Ergonomic machine design Fence system
- Backgauge system 3-axis X1, R1, Z1-axis Tool clamping
- Upper tool holder, self-centering, manual clamping
- Lower tool holder, manual clamping, hardened

Control system

- TRUMPF TASC 6000 integrated SW Version 4.6.4.0
- Numerical workshop programming
- Windows XPe (embedded), Pentium M with 1.1 GHz clock frequency
- 1 GB RAM memory
- 15-inch touch screen
- Network capable
- Teleservice via modem