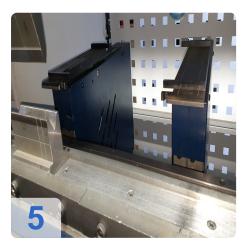

Standard equipment machine

- Stable machine frame
- Press beam
- Highly dynamic, electromech. Direct drive (torque motor)
- Inductive length measuring system with temperature compensation
- Control cabinet air conditioning
- Ergonomic machine design Fence system
- Backgauge system 3-axis X1, R1, Z1-axis Tool clamping
- Upper tool holder, self-centering, manual clamping
- Lower tool holder, manual clamping, hardened

Safety

- Side hinged safety doors
- Rear safety cover
- 2-button foot switch, for standing and seated operation
- CE marking

Advanced features Machine

- Ergonomics package
- Backgauge: 6-axis backgauge (X1, X2, R1, R2, Z1 and Z2 axes)
- Tool clamping: AMADA tooling system
- Control : Graphic shop programming
- Operation:
  - Rear work area lighting
  - Bend line laser
- Safety: BendGuard