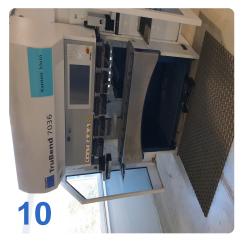

# Trumpf TruBend 7036 Bending Machine low hours

TRUMPF -

Year of Build: Oct 2015 Rebuild year: May 2019

# Used Trumpf TruBend 7036 CNC Bending Machine with 6 Axis for Sale

Build 10/2015 Operation Hours :ON 8352h / running time 619h

Sold Build 02/2011 Operating Hours : 19463 h / 2064 h

### **Technical Data:**

Control: TASC 6000 Machine Hours: 8352