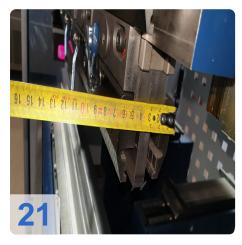

#### AMADA Toolholder !! Wila only with Adapter

Technical data:

- Tonnage approx.: 360 kN
- Bending length approx.: 1020 mm
- Stroke Max.: 120 mm
- Distance between side frames approx.: 932 mm
- Eff. open height approx.: 300 mm
- Rapid speed: 220mm/s
- Max. working speed. 10-25 mm/s
- Space requirement approx.: 1805 x 1330 x 2380 mm
- Electrical connected load approx.: 5 kVA

### **Dimensions and Weight:**

Height: 2.380 mm Length: 1.805 mm Width: 1.330 mm Weight: 2.600 kg