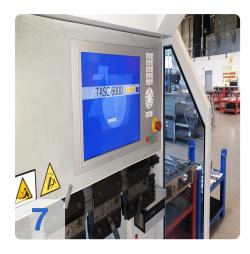

Control system

- TRUMPF TASC 6000 integrated SW Version 4.6.4.0
- Numerical workshop programming
- Windows XPe (embedded), Pentium M with 1.1 GHz clock frequency
- 1 GB RAM memory
- 15-inch touch screen
- Network capable
- Teleservice via modem

### **Technical Data:**

Control: TASC 6000 Machine Hours: 8352