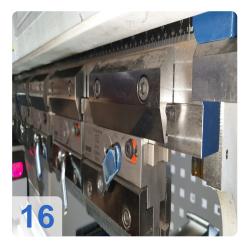

#### AMADA Toolholder !! Wila only with Adapter

Technical data:

- Tonnage approx.: 360 kN
- Bending length approx.: 1020 mm
- Stroke Max.: 120 mm
- Distance between side frames approx.: 932 mm
- Eff. open height approx.: 300 mm
- Rapid speed: 220mm/s
- Max. working speed. 10-25 mm/s
- Space requirement approx.: 1805 x 1330 x 2380 mm
- Electrical connected load approx.: 5 kVA

Standard equipment machine

- Stable machine frame
- Press beam
- Highly dynamic, electromech. Direct drive (torque motor)
- Inductive length measuring system with temperature compensation
- Control cabinet air conditioning
- Ergonomic machine design Fence system
- Backgauge system 3-axis X1, R1, Z1-axis Tool clamping
- Upper tool holder, self-centering, manual clamping
- Lower tool holder, manual clamping, hardened