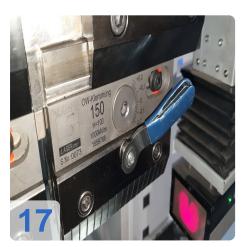

#### AMADA Toolholder !! Wila only with Adapter

Technical data:

- Tonnage approx.: 360 kN
- Bending length approx.: 1020 mm
- Stroke Max.: 120 mm
- Distance between side frames approx.: 932 mm
- Eff. open height approx.: 300 mm
- Rapid speed: 220mm/s
- Max. working speed. 10-25 mm/s
- Space requirement approx.: 1805 x 1330 x 2380 mm
- Electrical connected load approx.: 5 kVA