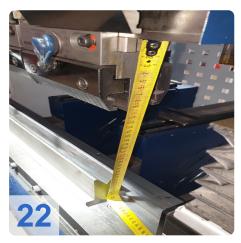

#### AMADA Toolholder !! Wila only with Adapter

Technical data:

- Tonnage approx.: 360 kN
- Bending length approx.: 1020 mm
- Stroke Max.: 120 mm
- Distance between side frames approx.: 932 mm
- Eff. open height approx.: 300 mm
- Rapid speed: 220mm/s
- Max. working speed. 10-25 mm/s
- Space requirement approx.: 1805 x 1330 x 2380 mm
- Electrical connected load approx.: 5 kVA

### **Dimensions and Weight:**

Height: 2.380 mm Length: 1.805 mm Width: 1.330 mm Weight: 2.600 kg