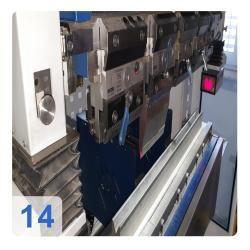

#### AMADA Toolholder !! Wila only with Adapter

Technical data:

- Tonnage approx.: 360 kN
- Bending length approx.: 1020 mm
- Stroke Max.: 120 mm
- Distance between side frames approx.: 932 mm
- Eff. open height approx.: 300 mm
- Rapid speed: 220mm/s
- Max. working speed. 10-25 mm/s
- Space requirement approx.: 1805 x 1330 x 2380 mm
- Electrical connected load approx.: 5 kVA

Standard equipment machine

- Stable machine frame
- Press beam
- Highly dynamic, electromech. Direct drive (torque motor)
- Inductive length measuring system with temperature compensation
- Control cabinet air conditioning
- Ergonomic machine design Fence system
- Backgauge system 3-axis X1, R1, Z1-axis Tool clamping
- Upper tool holder, self-centering, manual clamping
- Lower tool holder, manual clamping, hardened