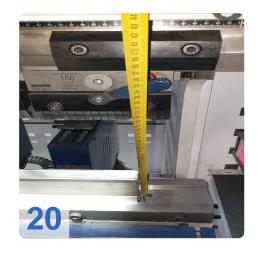

#### AMADA Toolholder !! Wila only with Adapter

Technical data:

- Tonnage approx.: 360 kN
- Bending length approx.: 1020 mm
- Stroke Max.: 120 mm
- Distance between side frames approx.: 932 mm
- Eff. open height approx.: 300 mm
- Rapid speed: 220mm/s
- Max. working speed. 10-25 mm/s
- Space requirement approx.: 1805 x 1330 x 2380 mm
- Electrical connected load approx.: 5 kVA

### **Dimensions and Weight:**

Height: 2.380 mm Length: 1.805 mm Width: 1.330 mm Weight: 2.600 kg