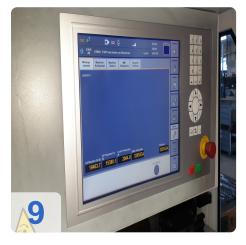

Control system

- TRUMPF TASC 6000 integrated SW Version 4.6.4.0
- Numerical workshop programming
- Windows XPe (embedded), Pentium M with 1.1 GHz clock frequency
- 1 GB RAM memory
- 15-inch touch screen
- Network capable
- Teleservice via modem

### **Technical Data:**

Control: TASC 6000 Machine Hours: 8352