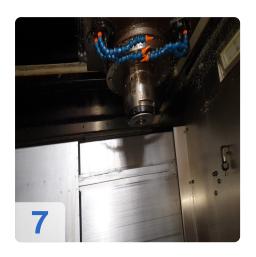

o T-slots: 9 number / 90 mm

Feeding system

o rapid traverse: up to 60 m/min.

Revolutions A-axis: 50Revolutions C-axis: 100

• Drive spindle

Tool holder: HSK A63 Speed, max.: 18,000 rpm

Tool changer

Places: 64 standard max
Tool length, max.: 300 mm
Tool weight, max.: 8 kg
Change time: from 8.5 sec

#### Milling head

The so-called back-sit method reduces the tilting moments to a minimum, so that the best flatness is achieved for large parts. In addition, vibrations and resonances are absorbed, resulting in greatly improved tool life. Combined with grid technology, the milling head meets these requirements with the best dynamics and durability.