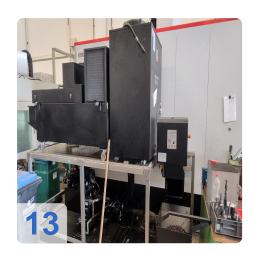

# Used POSmill H 800 U - 5 axis machining center with full options

Operating hours: On 5,564 / spindle 1,859 hours.

CNC control Heidenhain TNC 640

#### Technical data

Travels

x-axis: 670 mmy-axis: 820 mmz-axis: 600 mm

• distance spindle/table: 120-720\* mm

tilt range: +120 / -120 degreesrotary table: 360 endless degrees

Table

diameter: 800 mm
load, max.: 1.200 kg

#### Mechanical engineering

A typical gantry design forms the basis of the H series. This basic design results in many accessibility advantages. On the one hand, optimum accessibility is created for the operator. With this design, the operator stands directly at the table. Furthermore, the 96 tools are placed directly from the opposite side and loading can take place from above. Of course, with the massive dimensioning of 20 tons of machine weight, the best tool life is achieved with maximum workpiece weights of 1.2 tons.