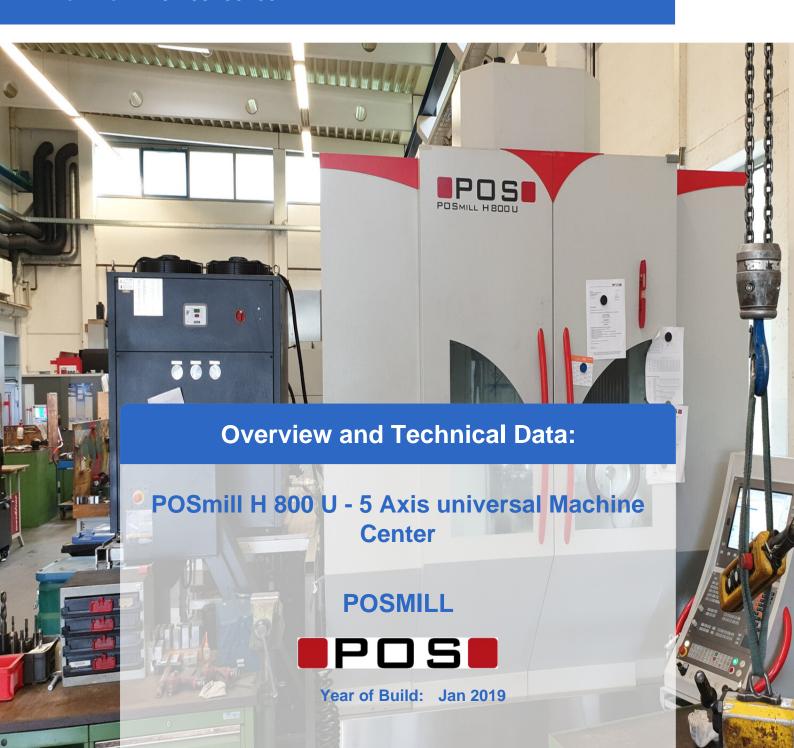

# Used POSmill H 800 U - 5 axis machining center with full options

Operating hours: On 5,564 / spindle 1,859 hours.

CNC control Heidenhain TNC 640

#### Technical data

Travels

x-axis: 670 mmy-axis: 820 mmz-axis: 600 mm

• distance spindle/table: 120-720\* mm

tilt range: +120 / -120 degreesrotary table: 360 endless degrees

Table

diameter: 800 mm
load, max.: 1.200 kg

# **Technical Data:**

#### **Technical Data:**

Control: TNC 640

Machine Hours: 5.564 hrs. Spindle Hours: 1.859 hrs. Spindle Speed: 18.000 rpm Tool Holder: HSK-A63 Tool Capacity: 96 x