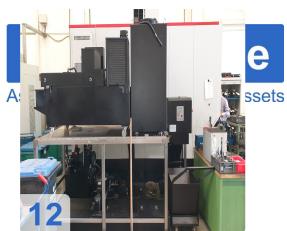

# Used POSmill H 800 U - 5 axis machining center with full options

Operating hours: On 5,564 / spindle 1,859 hours.

CNC control Heidenhain TNC 640

#### Technical data

Travels

x-axis: 670 mmy-axis: 820 mmz-axis: 600 mm

• distance spindle/table: 120-720\* mm

tilt range: +120 / -120 degreesrotary table: 360 endless degrees

Table

diameter: 800 mm
load, max.: 1.200 kg

#### Mechanical engineering

A typical gantry design forms the basis of the H series. This basic design results in many accessibility advantages. On the one hand, optimum accessibility is created for the operator. With this design, the operator stands directly at the table. Furthermore, the 96 tools are placed directly from the opposite side and loading can take place from above. Of course, with the massive dimensioning of 20 tons of machine weight, the best tool life is achieved with maximum workpiece weights of 1.2 tons.