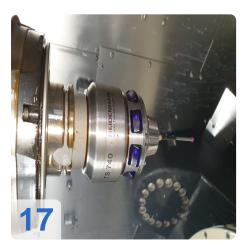

#### Milling head

The so-called back-sit method reduces the tilting moments to a minimum, so that the best flatness is achieved for large parts. In addition, vibrations and resonances are absorbed, resulting in greatly improved tool life. Combined with grid technology, the milling head meets these requirements with the best dynamics and durability.

#### Force management

35 kW power in the spindle and linear drive forces of 1.75 tons ensure large reserves even with critical materials. The support elements in the guide shoes themselves are not just balls, but high-quality rollers, so that force transmission takes place at the highest level.