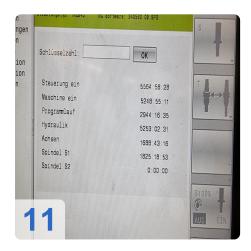

# Used POSmill H 800 U - 5 axis machining center with full options

Operating hours: On 5,564 / spindle 1,859 hours.

CNC control Heidenhain TNC 640

#### **Technical Data:**

Control: TNC 640

Machine Hours: 5.564 hrs. Spindle Hours: 1.859 hrs. Spindle Speed: 18.000 rpm Tool Holder: HSK-A63 Tool Capacity: 96 x