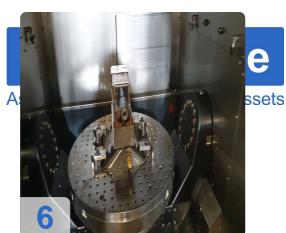

#### Technical data

Travels

x-axis: 670 mmy-axis: 820 mmz-axis: 600 mm

• distance spindle/table: 120-720\* mm

tilt range: +120 / -120 degreesrotary table: 360 endless degrees

Table

diameter: 800 mm
load, max.: 1.200 kg