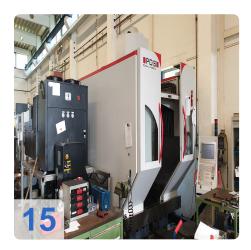

# Used POSmill H 800 U - 5 axis machining center with full options

Operating hours: On 5,564 / spindle 1,859 hours.

CNC control Heidenhain TNC 640

#### Technical data

Travels

x-axis: 670 mmy-axis: 820 mmz-axis: 600 mm

• distance spindle/table: 120-720\* mm

tilt range: +120 / -120 degreesrotary table: 360 endless degrees

Table

diameter: 800 mm
load, max.: 1.200 kg

#### Mechanical engineering

A typical gantry design forms the basis of the H series. This basic design results in many accessibility advantages. On the one hand, optimum accessibility is created for the operator. With this design, the operator stands directly at the table. Furthermore, the 96 tools are placed directly from the opposite side and loading can take place from above. Of course, with the massive dimensioning of 20 tons of machine weight, the best tool life is achieved with maximum workpiece weights of 1.2 tons.