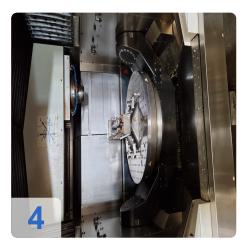

#### Technical data

Travels

x-axis: 670 mmy-axis: 820 mmz-axis: 600 mm

• distance spindle/table: 120-720\* mm

tilt range: +120 / -120 degreesrotary table: 360 endless degrees

Table

diameter: 800 mm
load, max.: 1.200 kg

o T-slots: 9 number / 90 mm

Feeding system

o rapid traverse: up to 60 m/min.

Revolutions A-axis: 50Revolutions C-axis: 100

• Drive spindle

Tool holder: HSK A63 Speed, max.: 18,000 rpm

Tool changer

Places: 64 standard max
Tool length, max.: 300 mm
Tool weight, max.: 8 kg
Change time: from 8.5 sec