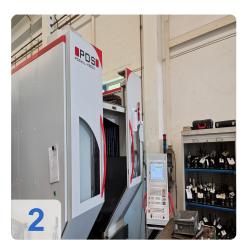

# Used POSmill H 800 U - 5 axis machining center with full options

Operating hours: On 5,564 / spindle 1,859 hours.

CNC control Heidenhain TNC 640

#### Mechanical engineering

A typical gantry design forms the basis of the H series. This basic design results in many accessibility advantages. On the one hand, optimum accessibility is created for the operator. With this design, the operator stands directly at the table. Furthermore, the 96 tools are placed directly from the opposite side and loading can take place from above. Of course, with the massive dimensioning of 20 tons of machine weight, the best tool life is achieved with maximum workpiece weights of 1.2 tons.