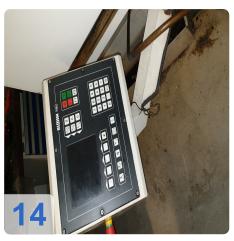

# Used BLOHM Planomat 612 - Surface grinding machine horizontal for Sale

CNC BLOHM Controls Siemens ERGOMATIC EASY TOUCH

Technical Data:

- Speed range 1450 rpm
- Spindle motor 7.5 kW
- X stroke 1300 mm
- Y spring travel 550 mm
- Z spring travel 560 mm
- Table length 1200 mm
- Table width 600 mm
- Table load: 800 kg
- Feed X-axis 4.000 mm / min.
- Feed Z-axis 4.000 mm / min.
- Grinding stone dimensions 400 x 127 x 50 mm
- Power consumption: 30 kVA
- Power 7,5 kW
- Rotational speed 1450 rpm
- Automatic dressing

#### **Technical Data:**

Control: SIEMENS Machine Hours: 26281