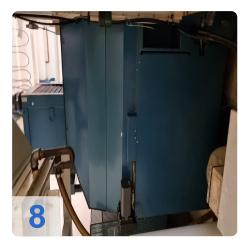

#### **Dimensions and Weight:**

Height: 2.500 mm Length: 5.800 mm Width: 4.500 mm Weight: 5.600 kg