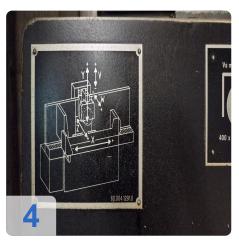

The PLANOMAT HP combines reproducible precision and powerful speed with high flexibility – the ideal combination for efficient profile grinding. The robust, inherently stiff design with 3-point installation ensures the exactness of the modular PLANOMAT HP machines. A driving power combined with high-precision, digitized ball-type drives guarantees high infeed speeds and accelerations. High Table speeds reduce grinding times and increase productivity. Almost maintenance-free linear guideways and the highly efficient, lifetime-lubricated grinding spindles reduce the maintenance requirement to a minimum. Depending on the task, the PLANOMAT HP series offers six different working ranges: from 400 mm x 800 mm to 600 mm x 2000 mm. In addition, two different control concepts enable optimal adaptation to the respective grinding task. The EasyProfile control unit, an innovative BLOHM user interface on a Siemens platform with touch screen, optimally handles all routine workshop requirements, thanks to its intuitive operation. Modular system High quality components made from gray cast iron Thermal and vibration engineering characteristics optimized via finite element calculation Precision linear