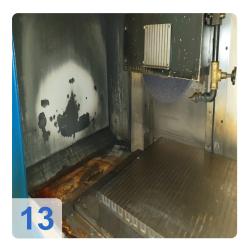

ntrol unit, an innovative BLOHM user interface on a Siemens platform with touch screen, optimally handles all routine workshop requirements, thanks to its intuitive operation. Modular system High quality components made from gray cast iron Thermal and vibration engineering characteristics optimized via finite element calculation Precision linear



guideways High quality, ground ball-type linear drives



## **Technical Data:**

#### **Technical Data:**

Control: SIEMENS Machine Hours: 26281

#### **Dimensions and Weight:**

Height: 2.500 mm Length: 5.800 mm Width: 4.500 mm Weight: 5.600 kg

#### **Buyer Information:**

Condition: Very good condition Available: Sold Sold as: EXW (Ex Works - Incoterm) VAT: 19 % Buyers Premium: 16 % Location: Germany



## Images:













































Z











#### **Asset-Trade**

Assessment and Sale of Used Assets world wide

Am Sonnenhof 16

47800 Krefeld

Germany

Tel.: +49 2151 32500 33