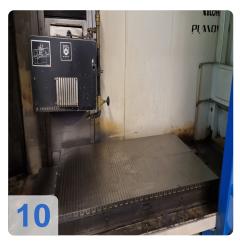

ile control unit, an innovative BLOHM user interface on a Siemens platform with touch screen, optimally handles all routine workshop requirements, thanks to its intuitive operation. Modular system High quality components made from gray cast iron Thermal and vibration engineering characteristics optimized via finite element calculation Precision linear



guideways High quality, ground ball-type linear drives



## **Technical Data:**

#### **Technical Data:**

Control: SIEMENS Machine Hours: 26281

#### **Dimensions and Weight:**

Height: 2.500 mm Length: 5.800 mm Width: 4.500 mm Weight: 5.600 kg

#### **Buyer Information:**

Condition: Very good condition Available: Sold Sold as: EXW (Ex Works - Incoterm) VAT: 19 % Buyers Premium: 16 % Location: Germany



## Images:













































Z











#### **Asset-Trade**

Assessment and Sale of Used Assets world wide

Am Sonnenhof 16

47800 Krefeld

Germany

Tel.: +49 2151 32500 33