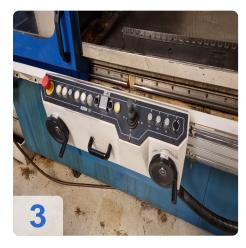

# Used BLOHM Planomat 612 - Surface grinding machine horizontal for Sale

CNC BLOHM Controls Siemens ERGOMATIC EASY TOUCH

Technical Data:

- Speed range 1450 rpm
- Spindle motor 7.5 kW
- X stroke 1300 mm
- Y spring travel 550 mm
- Z spring travel 560 mm
- Table length 1200 mm
- Table width 600 mm
- Table load: 800 kg
- Feed X-axis 4.000 mm / min.
- Feed Z-axis 4.000 mm / min.
- Grinding stone dimensions 400 x 127 x 50 mm
- Power consumption: 30 kVA
- Power 7,5 kW
- Rotational speed 1450 rpm
- Automatic dressing

#### **Technical Data:**

Control: SIEMENS Machine Hours: 26281