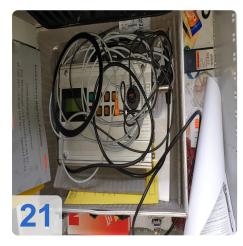

# Used BLOHM Planomat 612 - Surface grinding machine horizontal for Sale

CNC BLOHM Controls Siemens ERGOMATIC EASY TOUCH

Technical Data:

- Speed range 1450 rpm
- Spindle motor 7.5 kW
- X stroke 1300 mm
- Y spring travel 550 mm
- Z spring travel 560 mm
- Table length 1200 mm
- Table width 600 mm
- Table load: 800 kg
- Feed X-axis 4.000 mm / min.
- Feed Z-axis 4.000 mm / min.
- Grinding stone dimensions 400 x 127 x 50 mm
- Power consumption: 30 kVA
- Power 7,5 kW
- Rotational speed 1450 rpm
- Automatic dressing

#### **Technical Data:**

Control: SIEMENS Machine Hours: 26281