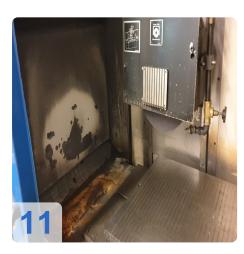

Profile control unit, an innovative BLOHM user interface on a Siemens platform with touch screen, optimally handles all routine workshop requirements, thanks to its intuitive operation. Modular system High quality components made from gray cast iron Thermal and vibration engineering characteristics optimized via finite element calculation Precision linear



guideways High quality, ground ball-type linear drives



## **Technical Data:**

#### **Technical Data:**

Control: SIEMENS Machine Hours: 26281

#### **Dimensions and Weight:**

Height: 2.500 mm Length: 5.800 mm Width: 4.500 mm Weight: 5.600 kg

#### **Buyer Information:**

Condition: Very good condition Available: Sold Sold as: EXW (Ex Works - Incoterm) VAT: 19 % Buyers Premium: 16 % Location: Germany



## Images:













































Z











#### **Asset-Trade**

Assessment and Sale of Used Assets world wide

Am Sonnenhof 16

47800 Krefeld

Germany

Tel.: +49 2151 32500 33