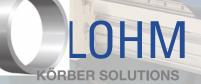

# **Overview and Technical Data:**

**BLOHM Planomat 612 Surface Grinder** 

# Used BLOHM Planomat 612 - Surface grinding machine horizontal for Sale

CNC BLOHM Controls Siemens ERGOMATIC EASY TOUCH

Technical Data:

- Speed range 1450 rpm
- Spindle motor 7.5 kW
- X stroke 1300 mm
- Y spring travel 550 mm
- Z spring travel 560 mm
- Table length 1200 mm
- Table width 600 mm
- Table load: 800 kg
- Feed X-axis 4.000 mm / min.
- Feed Z-axis 4.000 mm / min.
- Grinding stone dimensions 400 x 127 x 50 mm
- Power consumption: 30 kVA
- Power 7,5 kW
- Rotational speed 1450 rpm
- Automatic dressing

#### **Dimensions and Weight:**

Height: 2.500 mm Length: 5.800 mm Width: 4.500 mm Weight: 5.600 kg