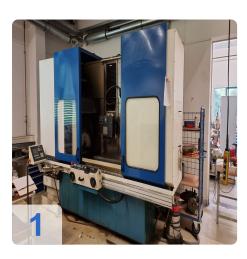

# Used BLOHM Planomat 612 - Surface grinding machine horizontal for Sale

CNC BLOHM Controls Siemens ERGOMATIC EASY TOUCH

Technical Data:

- Speed range 1450 rpm
- Spindle motor 7.5 kW
- X stroke 1300 mm
- Y spring travel 550 mm
- Z spring travel 560 mm
- Table length 1200 mm
- Table width 600 mm
- Table load: 800 kg
- Feed X-axis 4.000 mm / min.
- Feed Z-axis 4.000 mm / min.
- Grinding stone dimensions 400 x 127 x 50 mm
- Power consumption: 30 kVA
- Power 7,5 kW
- Rotational speed 1450 rpm
- Automatic dressing

#### **Technical Data:**

Control: SIEMENS Machine Hours: 26281