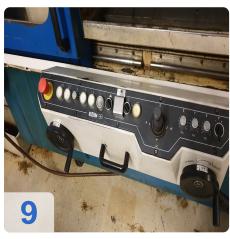

# Used BLOHM Planomat 612 - Surface grinding machine horizontal for Sale

CNC BLOHM Controls Siemens ERGOMATIC EASY TOUCH

Technical Data:

- Speed range 1450 rpm
- Spindle motor 7.5 kW
- X stroke 1300 mm
- Y spring travel 550 mm
- Z spring travel 560 mm
- Table length 1200 mm
- Table width 600 mm
- Table load: 800 kg
- Feed X-axis 4.000 mm / min.
- Feed Z-axis 4.000 mm / min.
- Grinding stone dimensions 400 x 127 x 50 mm
- Power consumption: 30 kVA
- Power 7,5 kW
- Rotational speed 1450 rpm
- Automatic dressing

#### **Technical Data:**

Control: SIEMENS Machine Hours: 26281