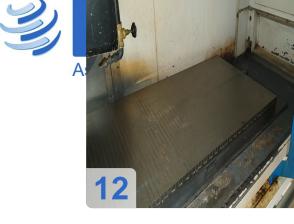

e control unit, an innovative BLOHM user interface on a Siemens platform with touch screen, optimally handles all routine workshop requirements, thanks to its intuitive operation. Modular system High quality components made from gray cast iron Thermal and vibration engineering characteristics optimized via finite element calculation Precision linear



guideways High quality, ground ball-type linear drives



## **Technical Data:**

#### **Technical Data:**

Control: SIEMENS Machine Hours: 26281

#### **Dimensions and Weight:**

Height: 2.500 mm Length: 5.800 mm Width: 4.500 mm Weight: 5.600 kg

#### **Buyer Information:**

Condition: Very good condition Available: Sold Sold as: EXW (Ex Works - Incoterm) VAT: 19 % Buyers Premium: 16 % Location: Germany



## Images:













































Z











#### **Asset-Trade**

Assessment and Sale of Used Assets world wide

Am Sonnenhof 16

47800 Krefeld

Germany

Tel.: +49 2151 32500 33