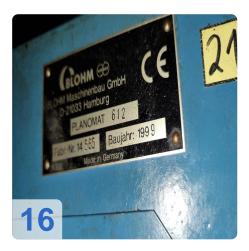

# **Overview and Technical Data:**

**BLOHM Planomat 612 Surface Grinder** 

# BLOHM

Year of Build: Jan 1999

#### **Technical Data:**

Control: SIEMENS Machine Hours: 26281