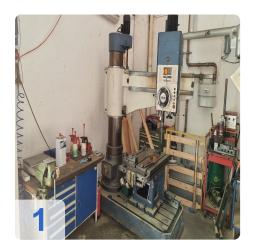

# Buy used REFORM RB 50/12 radial drilling machine

#### Technical data:

• drilling capacity in steel (diameter): 50 mm

• throat: 1250 mm

• spindle stroke: 315 mm

• installation height: max 1420 mm

• tool holder: MK 5

base plate: 1325 x 930 mmspeeds: 45 - 2000 rpm

total power requirement: 6.5 kW 400v@ 50HZ

• machine weight approx.: 3,1 t

• space requirement approx.: 2,5x1,1x2,8 m

The biggest advantage of radial drilling machines is that you can use them to process heavy, bulky and large workpieces. The swiveling boom is also a great advantage of this machine.