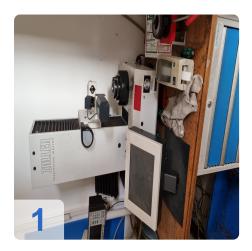

- Universal setting and measuring device for non-contact measuring and setting of all types of tools.
- Easy to use thanks to 12.1" color TFT monitor with touch screen and automatic cutting edge detection in one to four quadrants, even for cutting edge shapes > 90°.
- Equipped with the "C.R.I.S" function, a measuring program to accurately measure radii on spiralized tools such as full radius cutters, cutter heads, grinding wheel packs, form cutters, and more.

Generated on 21.08.2025 Page 2

- Five different measuring parameters, such as length, diameter, radius and two angles, can be measured simultaneously in a matter of seconds at the touch of a button.
- Dynamic crosshairs automatically wrap around the tool cutting edge Sony camera with telecentric lens