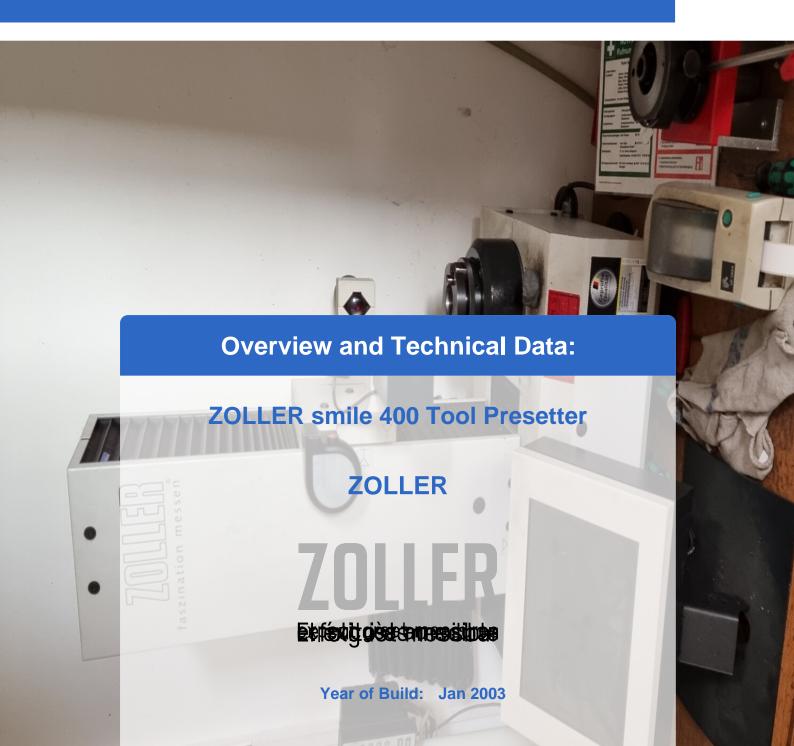

# **Used ZOLLER Smile 400 - Tool presetter**

Type: VSM400-00490

**Technical Data:** 

• Control: pilot 2.0

• Tolerance: -10% - + 6%

Weight: 900 NPneumatic: 4-6 BarAdapter SK 40/ HSK63

ZOLLER "smile" is the universal setting and measuring device for contract manufacturing, offering you absolute top technology in a small vertical format - at a surprisingly low price.

Thanks to its low acquisition costs, the ZOLLER "smile" is optimally designed for companies with small to medium batch sizes and a low number of tool changes per shift.

The measuring slide is moved manually, while all tool parameters, such as length, diameter, radius, etc., are already measured automatically.

- Universal setting and measuring device for non-contact measuring and setting of all types of tools.
- Easy to use thanks to 12.1" color TFT monitor with touch screen and automatic cutting edge detection in one to four quadrants, even for cutting edge shapes > 90°.
- Equipped with the "C.R.I.S" function, a measuring program to accurately measure radii on spiralized tools such as full radius cutters, cutter heads, grinding wheel packs, form cutters, and more.