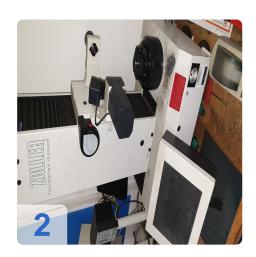

# **Used ZOLLER Smile 400 - Tool presetter**

Type: VSM400-00490

**Technical Data:** 

• Control: pilot 2.0

• Tolerance: -10% - + 6%

Weight: 900 NPneumatic: 4-6 BarAdapter SK 40/ HSK63

ZOLLER "smile" is the universal setting and measuring device for contract manufacturing, offering you absolute top technology in a small vertical format - at a surprisingly low price.

- Universal setting and measuring device for non-contact measuring and setting of all types of tools.
- Easy to use thanks to 12.1" color TFT monitor with touch screen and automatic cutting edge detection in one to four quadrants, even for cutting edge shapes > 90°.
- Equipped with the "C.R.I.S" function, a measuring program to accurately measure radii on spiralized tools such as full radius cutters, cutter heads, grinding wheel packs, form cutters, and more.

Generated on 21.08.2025 Page 2

- Five different measuring parameters, such as length, diameter, radius and two angles, can be measured simultaneously in a matter of seconds at the touch of a button.
- Dynamic crosshairs automatically wrap around the tool cutting edge Sony camera with telecentric lens